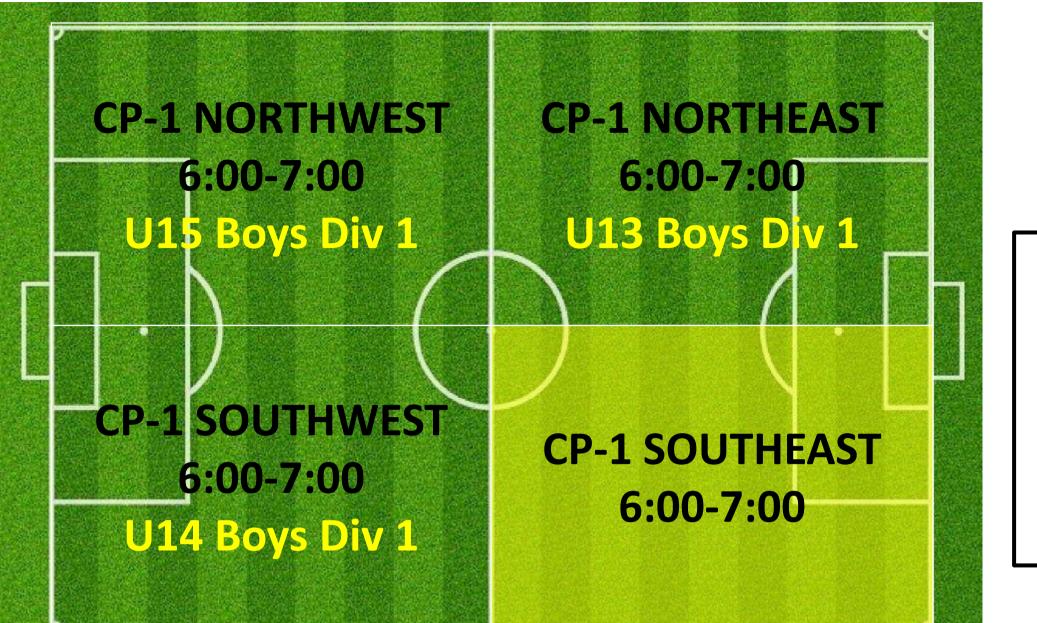

**CAMPBELL 3**



### LYSAGHT PARK



### **CAMPBELL 2**



### THURSDAY 5:00 – 6:30PM

### **CAMPBELL 1**



### **CAMPBELL 3**

|   | - CP-3 NORTHWEST<br>5:30-6:30 |       |                                  | CP-3 NORTHEAST<br>5:30-6:30<br>U10 Girls Div 2 B |                                                     |  |  |  |
|---|-------------------------------|-------|----------------------------------|--------------------------------------------------|-----------------------------------------------------|--|--|--|
| S | 5:30<br>U8 N                  | IWEST | CP<br>SOUT<br>5:30-<br>UG<br>Wor | HMID<br>6:30                                     | CR-3<br>SOUTHEAST<br>5:30-6:30<br>U8 Mixed<br>Div 7 |  |  |  |

### LYSAGHT PARK



### CAMPBELL 2



# THURSDAY 6:00 – 7:30PM

### **CAMPBELL 1**



### CAMPBELL 3





### CAMPBELL 2



### THURSDAY 7:00 – 8:30PM

### **CAMPBELL 1**



### **CAMPBELL 3**



#### LYSAGHT PARK





CP-2 NORTHWEST 7:30-8:30

**CP-2 Southwest 7:30-8:30**  CP-2 NORTHEAST 7:30-8:30 WOMEN Div 7

CP-2 SOUTHEAST 7:30-8:30 WOMEN Div 4

### THURSDAY 8:00 – 9:30PM

### CAMPBELL 1



### **CAMPBELL 3**







### **CAMPBELL 2**

**CP-2 NORTHWEST** 8:30-9:30

**CP-2 Southwest** 8:30-9:30

**CP-2 NORTHEAST** 8:30-9:30

### **CP-2 SOUTHEAST** 8:30-9:30

# THURSDAY 8:00PM – 9:30PM