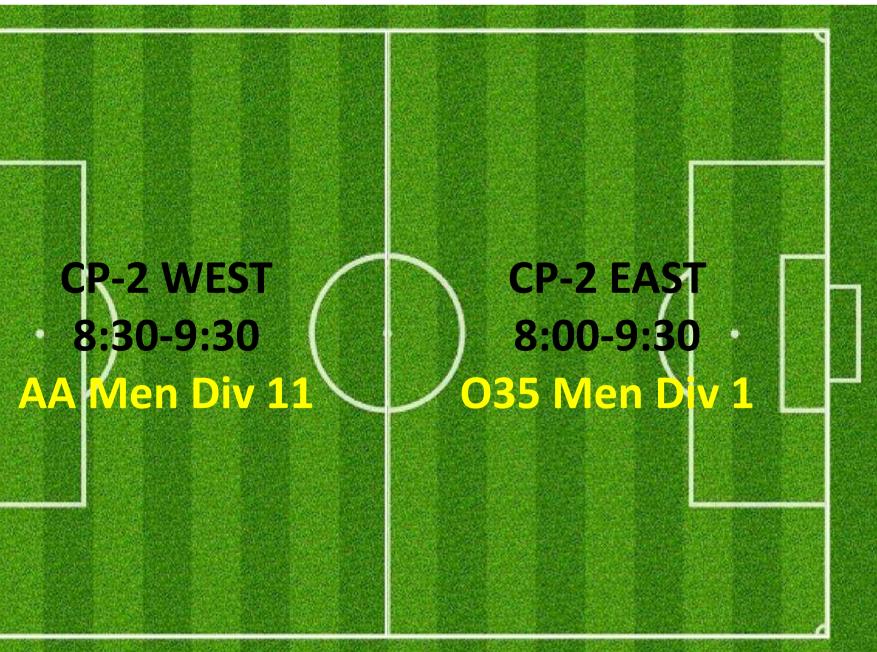

### CAMPBELL 2

| CP-2<br>NORTHWEST<br>4:30-5:00 | CP-2<br>NORTHMID<br>4:30-5:00 | CP-2<br>NORTHEAST<br>4:30-5:00                 |  |
|--------------------------------|-------------------------------|------------------------------------------------|--|
| CP-2<br>SOUTHWEST<br>4:30-5:30 | CP-2<br>SOUTHMID<br>4:30-5:30 | CP-2<br>SOUTHEAST<br>4:30-5:30<br>U6/5 Possums |  |