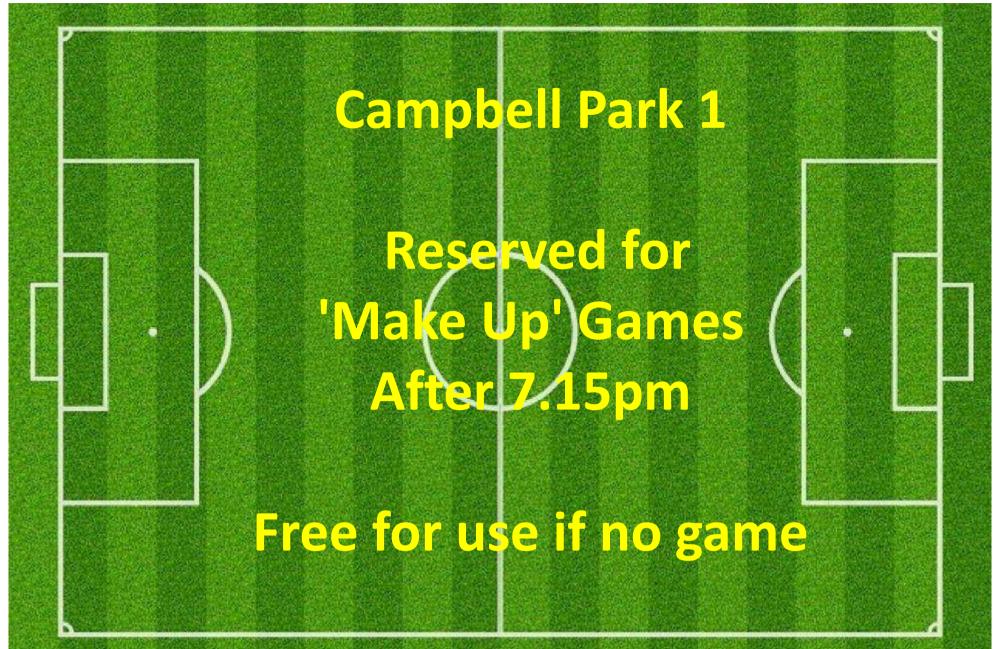

SDAY | 7:15PM       | 9:15PM     | CAMPBELL PARK | FIELD 1               |



# TUESDAY 4:30PM – 5:30PM Lysaght park

### **CAMPBELL 1**



### **CAMPBELL 3**





### CAMPBELL 2

| CP-2<br>NORTHWEST<br>4:30-5:00 | CP-2<br>NORTHMID<br>4:30-5:00 | CP-2<br>NORTHEAST<br>4:30-5:00                 |  |
|--------------------------------|-------------------------------|------------------------------------------------|--|
| CP-2<br>SOUTHWEST<br>4:30-5:30 | CP-2<br>SOUTHMID<br>4:30-5:30 | CP-2<br>SOUTHEAST<br>4:30-5:30<br>U6/5 Possums |  |

### TUESDAY 5:30PM – 6:30PM LYSAGHT PARK

### **CAMPBELL 1**



### CAMPBELL 3





### CAMPBELL 2



# TUESDAY 6:30PM — 7:30PM Lysaght рагк

### **CAMPBELL 1**



### CAMPBELL 3



### CAMPBELL 2





# TUESDAY 7:00PM – 8:00PM LYSAGHT PARK

### **CAMPBELL 1**



### CAMPBELL 3











### TUESDAY 8:00PM – 9:30PM Lysaght park

### **CAMPBELL 1**



### **CAMPBELL 3**



### CAMPBELL 2





### TUESDAY 8:00PM – 9:30PM Lysaght park

### **CAMPBELL 1**





ALTERNATE SETUP FOR NO MAKE UP GAME







### CAMPBELL PARK & LYSAGHT PARK; AJFC TRAINING SCHEDULE ALLOCATIONS WEDNESDAYS SUMMARY

| TEAM NAME                          | 🔽 Team Code    | 🔽 Day     | 耳 Start Tir | ne 🔽 End Time 🔽 | Pitch         | 🔽 Pitch Reference 💽   |
|------------------------------------|----------------|-----------|-------------|-----------------|---------------|-----------------------|
| Abbotsford Juniors 06 04 Kangaroos | AJS0604        | WEDNESDAY | 5:00PM      | 6:00PM          | CAMPBELL PARK | CP-2 SOUTHMID         |
| Abbotsford Juniors 06 06 Quokkas   | AJS0606