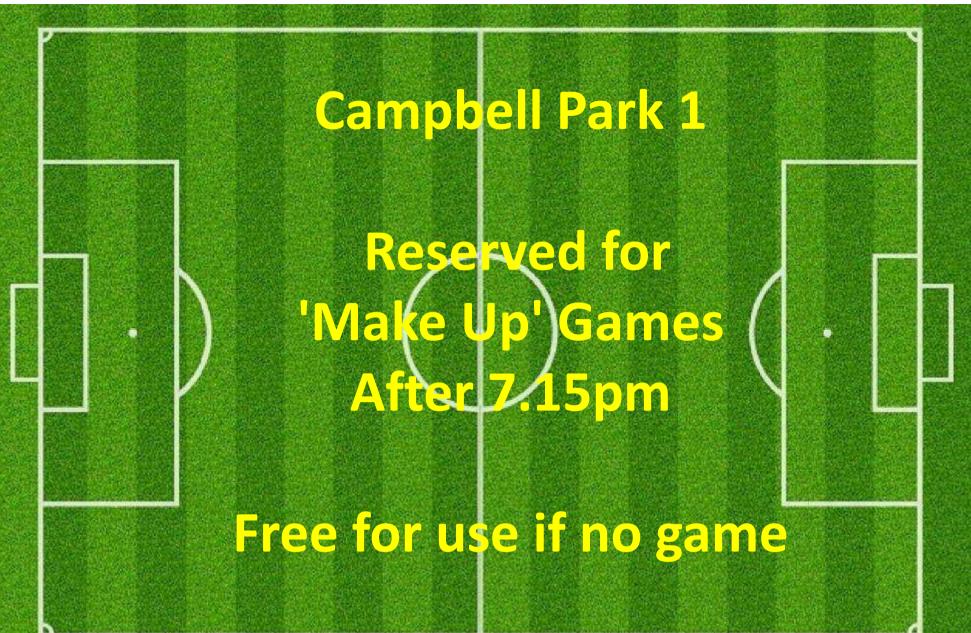

### **CAMPBELL 1**



### **CAMPBELL 3**

|   | - CP-3 NORTHWEST<br>5:30-6:30 |       |                                  | CP-3 NORTHEAST<br>5:30-6:30<br>U10 Girls Div 2 B |                                                     |  |  |  |
|---|-------------------------------|-------|----------------------------------|--------------------------------------------------|-----------------------------------------------------|--|--|--|
| S | 5:30<br>U8 N                  | IWEST | CP<br>SOUT<br>5:30-<br>UG<br>Wor | HMID<br>6:30                                     | CR-3<br>SOUTHEAST<br>5:30-6:30<br>U8 Mixed<br>Div 7 |  |  |  |

### LYSAGHT PARK



### CAMPBELL 2



# THURSDAY 6:00 – 7:30PM

### **CAMPBELL 1**



### CAMPBELL 3





### CAMPBELL 2



### THURSDAY 7:00 – 8:30PM

### **CAMPBELL 1**



### **CAMPBELL 3**



#### LYSAGHT PARK





CP-2 NORTHWEST 7:30-8:30

**CP-2 Southwest 7:30-8:30**  CP-2 NORTHEAST 7:30-8:30 WOMEN Div 7

CP-2 SOUTHEAST 7:30-8:30 WOMEN Div 4

### THURSDAY 8:00 – 9:30PM

### CAMPBELL 1



### **CAMPBELL 3**







### **CAMPBELL 2**

**CP-2 NORTHWEST** 8:30-9:30

**CP-2 Southwest** 8:30-9:30

**CP-2 NORTHEAST** 8:30-9:30

### **CP-2 SOUTHEAST** 8:30-9:30

# THURSDAY 8:00PM – 9:30PM