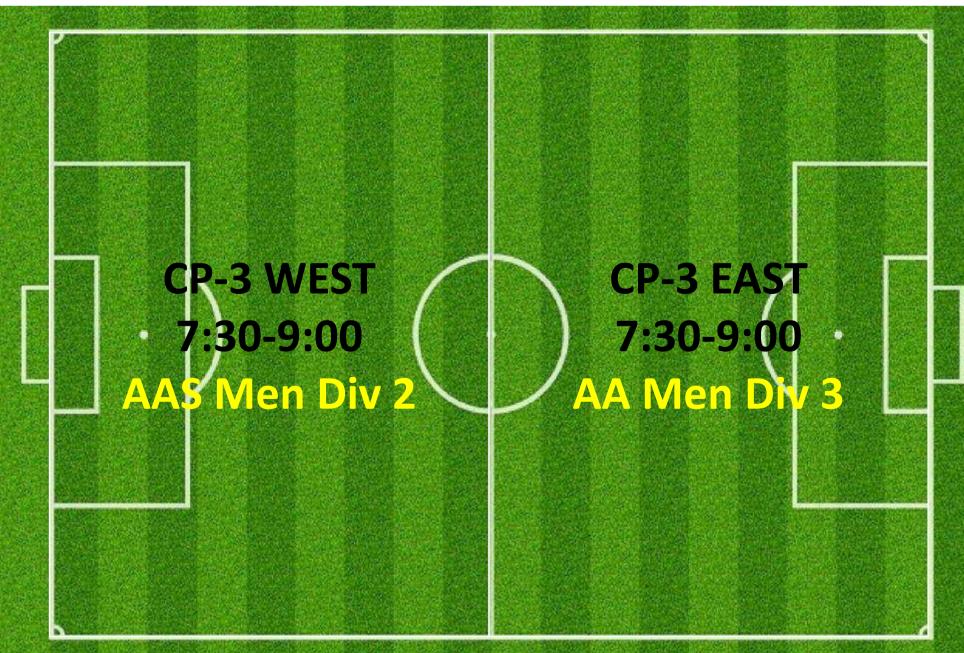

### CAMPBELL PARK & LYSAGHT PARK; AJFC TRAINING SCHEDULE ALLOCATIONS WEDNESDAYS SUMMARY

| TEAM NAME                          | 🔽 Team Code    | 🔽 Day     | 耳 Start Tir | ne 🔽 End Time 🔽 | Pitch         | 🔽 Pitch Reference 💽   |
|------------------------------------|----------------|-----------|-------------|-----------------|---------------|-----------------------|
| Abbotsford Juniors 06 04 Kangaroos | AJS0604        | WEDNESDAY | 5:00PM      | 6:00PM          | CAMPBELL PARK | CP-2 SOUTHMID         |
| Abbotsford Juniors 06 06 Quokkas   | AJS0606        | WEDNESDAY | 4:30PM      | 5:30PM          | CAMPBELL PARK | CP-1 SOUTHEAST        |
| Abbotsford Juniors 07 07 Gliders   | AJS0707        | WEDNESDAY | 5:00PM      | 6:00PM          | CAMPBELL PARK | CP-2 SOUTHEAST        |
| Abbotsford Juniors 08 02           | AJS0802        | WEDNESDAY | 5:30PM      | 6:30PM          | CAMPBELL PARK | CP-3 SOUTHEAST        |
| Abbotsford Juniors 08 06           | AJS0806        | WEDNESDAY | 5:00PM      | 6:00PM          | CAMPBELL PARK | CP-2 SOUTHWEST        |
| Abbotsford Juniors 08GIRLS 01      | AJS08GIRLS01F  | WEDNESDAY | 5:00PM      | 6:00PM          | CAMPBELL PARK | <b>CP-2 NORTHEAST</b> |
| Abbotsford Juniors 09 04           | AJS0904        | WEDNESDAY | 5:00PM      | 6:00PM          | LYSAGHT PARK  | LY-1 SOUTHEAST        |
| Abbotsford Juniors 09 07           | AJS0907        | WEDNESDAY | 6:00PM      | 7:00PM          | LYSAGHT PARK  | LY-1 SOUTHWEST        |
| Abbotsford Juniors 09 10           | AJS0910        | WEDNESDAY | 5:30PM      | 6:30PM          | CAMPBELL PARK | <b>CP-3 NORTHWEST</b> |
| Abbotsford Juniors 09GIRLS 02      | AJS09GIRLS02F  | WEDNESDAY | 5:30PM      | 6:30PM          | CAMPBELL PARK | CP-1 SOUTHEAST        |
| Abbotsford Juniors 10 01           | AJS1001        | WEDNESDAY | 6:00PM      | 7:00PM          | CAMPBELL PARK | CP-2 SOUTHEAST        |
| Abbotsford Juniors 10 08           | AJS1008        | WEDNESDAY | 5:00PM      | 6:00PM          | LYSAGHT PARK  | LY-1 SOUTHWEST        |
| Abbotsford Juniors 11 05           | AJS1105        | WEDNESDAY | 6:00PM      | 7:00PM          | CAMPBELL PARK | <b>CP-2 SOUTHWEST</b> |
| Abbotsford Juniors 11GIRLS 03      | AJS11GIRLS03F  | WEDNESDAY | 5:00PM      | 6:00PM          | CAMPBELL PARK | <b>CP-2 NORTHWEST</b> |
| Abbotsford Juniors 12GIRLS 02      | AJS12GIRLS02F  | WEDNESDAY | 5:30PM      | 6.30PM          | CAMPBELL PARK | <b>CP-1 NORTHWEST</b> |
| Abbotsford Juniors 13GIRLS 01 B    | AJS13GIRLS01FB | WEDNESDAY | 6:00PM      | 7:00PM          | CAMPBELL PARK | CP-2 NORTHEAST        |
| Abbotsford Juniors 13GIRLS 01 A    | AJS13GIRLS01FA | WEDNESDAY | 6:30PM      | 7:30PM          | CAMPBELL PARK | CP-1 NORTHEAST        |
| Abbotsford Juniors 14 01           | AJS1401M       | WEDNESDAY | 6:30PM      | 7:30PM          | CAMPBELL PARK | CP-1 SOUTHEAST        |
| Abbotsford Juniors 15 01           | AJS1501M       | WEDNESDAY | 6:30PM      | 7:30PM          | CAMPBELL PARK | <b>CP-3 SOUTHWEST</b> |
| Abbotsford Juniors 15GIRLS 03 A    | AJS15GIRLS03FA | WEDNESDAY | 6:00PM      | 7:00PM          | CAMPBELL PARK | CP-2 NORTHWEST        |
| Abbotsford Juniors 16 03           | AJS1603M       | WEDNESDAY | 6:30PM      | 7:30PM          | CAMPBELL PARK | CP-1 SOUTHWEST        |
| Abbotsford Juniors 19GIRLS 02 B    | AJS19GIRLS02FB | WEDNESDAY | 7:30PM      | 8:30PM          | LYSAGHT PARK  | LY-1 NORTHWEST        |
| Abbotsford Juniors 19GIRLS 02 A    | AJS19GIRLS02FA | WEDNESDAY | 6:30PM      | 7:30PM          | CAMPBELL PARK | CP-3 SOUTHEAST        |
| Abbotsford Juniors 21 01           | AJS2101M       | WEDNESDAY | 7:30PM      | 8:30PM          | LYSAGHT PARK  | LY-1 SOUTHEAST        |
| Abbotsford Juniors 35 04           | AJS3504M       | WEDNESDAY | 7:30PM      | 8.30PM          | CAMPBELL PARK | CP-3 NORTHEAST        |
| Abbotsford Juniors 35 06           | AJS3506M       | WEDNESDAY | 7:30PM      | 8:30PM          | LYSAGHT PARK  | LY-1 SOUTHWEST        |
| Abbotsford Juniors 35WOMEN 01      | AJS35WOMEN01F  | WEDNESDAY | 7:30PM      | 8:30PM          | CAMPBELL PARK | CP-1 NORTHWEST        |
| Abbotsford Juniors 35WOMEN 03      | AJS35WOMEN03F  | WEDNESDAY | 7:30PM      | 8.30PM          | LYSAGHT PARK  | LY-1 NORTHEAST        |
| Abbotsford Juniors 45 03           | AJS4503M       | WEDNESDAY | 7:30PM      | 8.30PM          | CAMPBELL PARK | CP-1 SOUTHEAST        |
| Abbotsford Juniors 45 06 A         | AJS4506MA      | WEDNESDAY | 7:30PM      | 8.30PM          | CAMPBELL PARK | CP-1 NORTHEAST        |
| Abbotsford Juniors AA 03           | AJSAA03M       | WEDNESDAY | 8:00PM      | 9:00PM          | CAMPBELL PARK | CP-3 SOUTHEAST        |
| Abbotsford Juniors AA 07           | AJSAA07M       | WEDNESDAY | 7:30PM      | 8.30PM          | CAMPBELL PARK | CP-1 SOUTHWEST        |
| Abbotsford Juniors AA-Sunday 01    | AJSAAS01M      | WEDNESDAY | 7:30PM      | 8:30PM          | CAMPBELL PARK | <b>CP-3 NORTHWEST</b> |
| Abbotsford Juniors AA-Sunday 02    | AJSAAS02M      | WEDNESDAY | 7:30PM      | 8.30PM          | CAMPBELL PARK | CP-3 SOUTHWEST        |
| AJFC EVENTS RESERVED               | RESERVED       | WEDNESDAY | 4:30PM      | 7:30PM          | LYSAGHT PARK  | LY-1 NORTHWEST        |
| Wednesday Catch-up Game            | RESERVED       | WEDNESDAY | 7:15PM      | 9:15PM          | CAMPBELL PARK | FIELD 2               |