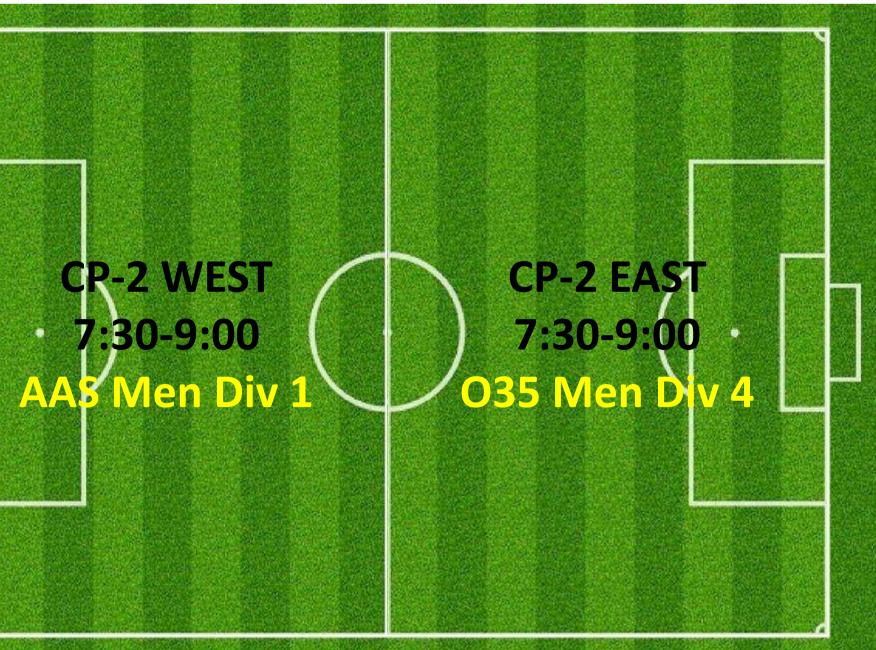

### TUESDAY 8:00PM – 9:30PM Lysaght park

### **CAMPBELL 1**

### **CAMPBELL 3**

### CAMPBELL 2