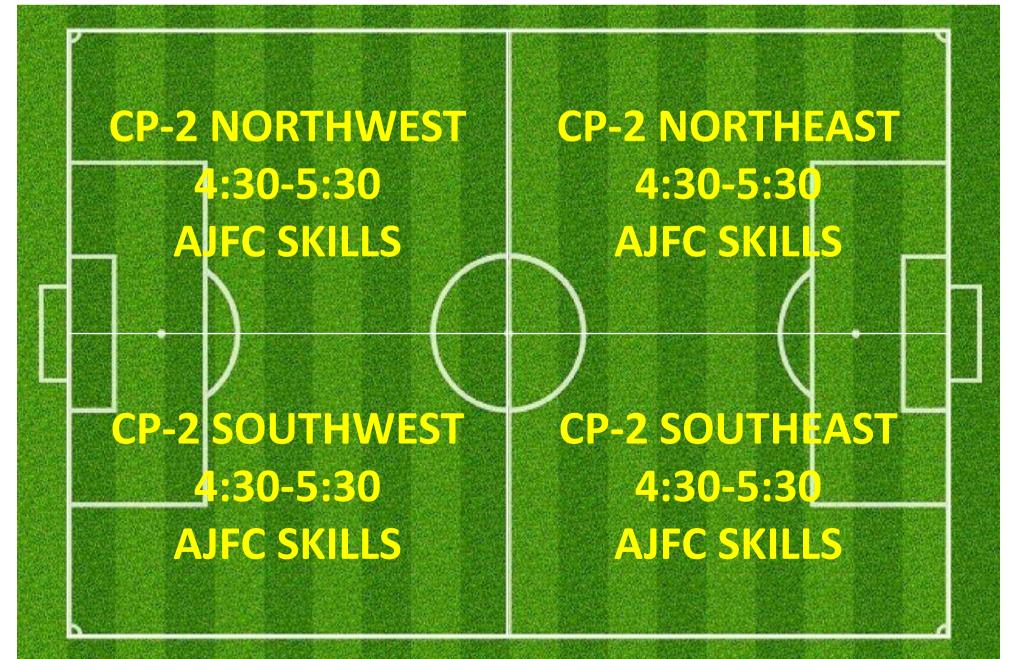

### CAMPBELL 2

| CP-2<br>NORTHWEST<br>4:30-5:00 | CP-2<br>NORTHMID<br>4:30-5:00 | CP-2<br>NORTHEAST<br>4:30-5:00                 |  |
|--------------------------------|-------------------------------|------------------------------------------------|--|
| CP-2<br>SOUTHWEST<br>4:30-5:30 | CP-2<br>SOUTHMID<br>4:30-5:30 | CP-2<br>SOUTHEAST<br>4:30-5:30<br>U6/5 Possums |  |