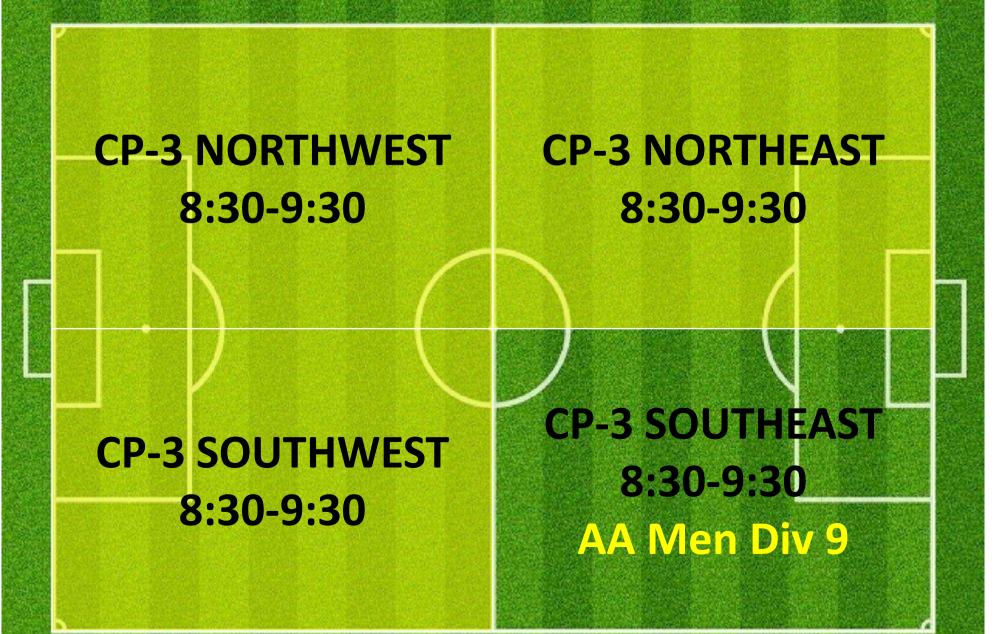

### THURSDAY 8:00 – 9:30PM

### CAMPBELL 1

### **CAMPBELL 3**

### **CAMPBELL 2**

**CP-2 NORTHWEST** 8:30-9:30

**CP-2 Southwest** 8:30-9:30

**CP-2 NORTHEAST** 8:30-9:30

### **CP-2 SOUTHEAST** 8:30-9:30