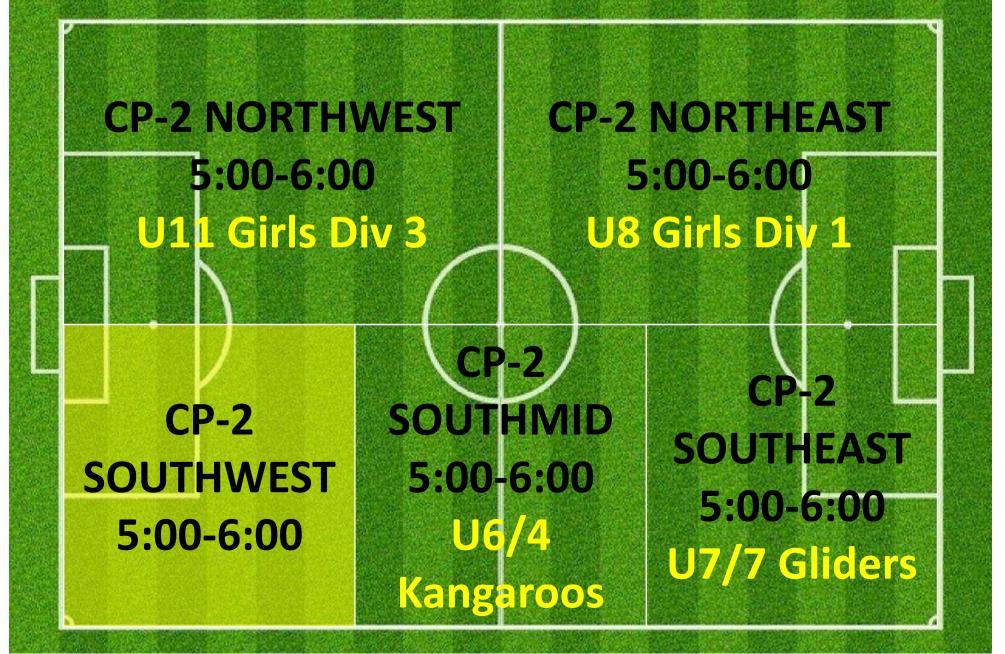

------------------------------------------|
| Γ | $\left  \cdot \right\rangle$       |                                           |
|   | <b>CP-3 SOUTHWEST</b><br>4:30-5:30 | CP-3 SOUTHEAST<br>4:30-5:30               |



### **CAMPBELL 2**

|   | NORTH<br>4:30-5:0 |                  | C       | NORTH<br>30-5:0 |             |  |
|---|-------------------|------------------|---------|-----------------|-------------|--|
|   |                   | $\left( \right)$ | $\Big)$ |                 | 4.          |  |
|   | P-2<br>HWEST      | CF<br>SOUT       | -2      |                 | P-2<br>HEAS |  |
| 3 | )-5:00            | 4:30             |         |                 | )-5:00      |  |

**Revision A.8** 

N

### WEDNESDAY 5:00 – 6:30PM LYSAGHT PARK

### **CAMPBELL 1**



### CAMPBELL 3









### WEDNESDAY 6:00 – 7:30PM LYSAGHT PARK

#### **CAMPBELL 1**



### CAMPBELL 3





### CAMPBELL 2



### WEDNESDAY 7:00-8:30PM

### **CAMPBELL 1**



### CAMPBELL 3



### LYSAGHT PARK







### WEDNESDAY 8:30-9:30PM

### **CAMPBELL 1**



### CAMPBELL 3



#### LYSAGHT PARK







# WEDNESDAY 7:00PM – 9:00PM

### CAMPBELL 1



### CAMPBELL 3





# LYSAGHT PARK

**ALTERNATE SETUP WHEN NO GAME SCHEDULED** 









### CAMPBELL PARK & LYSAGHT PARK; AJFC TRAINING SCHEDULE ALLOCATIONS THURSDAYS SUMMARY

| TEAM NAME                         | 🔽 Team Code    | 🔽 Day    | 耳 Start Time | - End Time | - Pitch       | 🔽 Pitch Reference 🔽   |
|-----------------------------------|----------------|----------|--------------|------------|---------------|-----------------------|
| Abbotsford Juniors