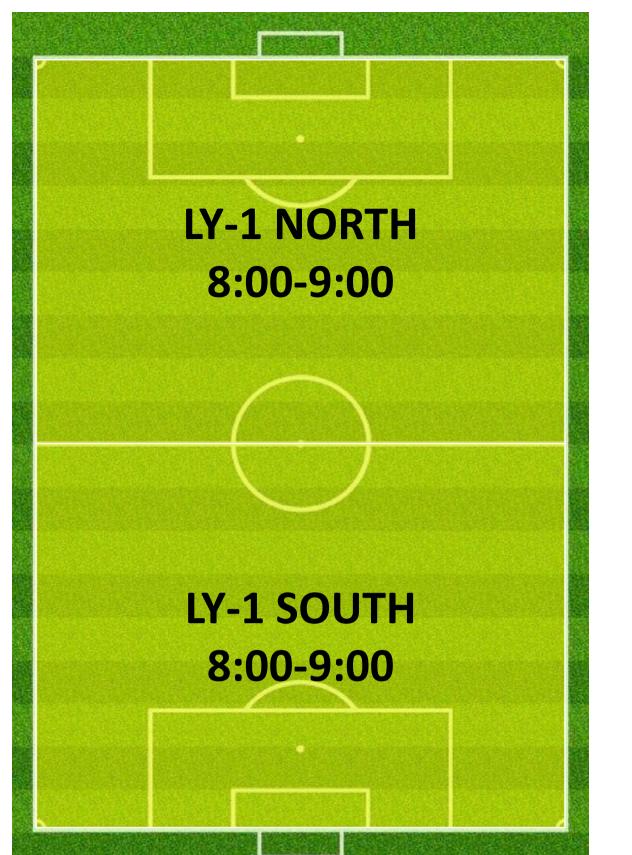

------------------------|-------|----------------------------------|--------------------------------------------------|-----------------------------------------------------|--|--|--|
| S | 5:30<br>U8 N                  | IWEST | CP<br>SOUT<br>5:30-<br>UG<br>Wor | HMID<br>6:30                                     | CR-3<br>SOUTHEAST<br>5:30-6:30<br>U8 Mixed<br>Div 7 |  |  |  |

### LYSAGHT PARK



### CAMPBELL 2



# THURSDAY 6:00 – 7:30PM

### **CAMPBELL 1**



### CAMPBELL 3





### CAMPBELL 2



### THURSDAY 7:00 – 8:30PM

### **CAMPBELL 1**



### **CAMPBELL 3**



#### LYSAGHT PARK





CP-2 NORTHWEST 7:30-8:30

**CP-2 Southwest 7:30-8:30**  CP-2 NORTHEAST 7:30-8:30 WOMEN Div 7

CP-2 SOUTHEAST 7:30-8:30 WOMEN Div 4

### THURSDAY 8:00 – 9:30PM

### CAMPBELL 1



### **CAMPBELL 3**







### **CAMPBELL 2**

**CP-2 NORTHWEST** 8:30-9:30

**CP-2 Southwest** 8:30-9:30

**CP-2 NORTHEAST** 8:30-9:30

### **CP-2 SOUTHEAST** 8:30-9:30

# THURSDAY 8:00PM – 9:30PM