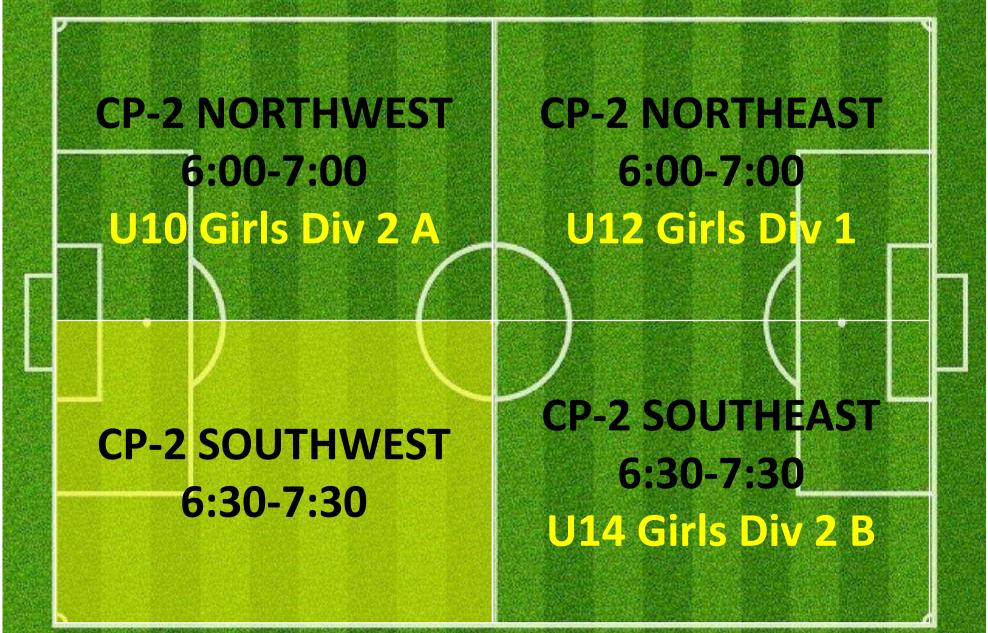

### **CAMPBELL 3**

|   | - CP-3 NORTHWEST<br>5:30-6:30 |       |                                  | CP-3 NORTHEAST<br>5:30-6:30<br>U10 Girls Div 2 B |                                                     |  |  |  |
|---|-------------------------------|-------|----------------------------------|--------------------------------------------------|-----------------------------------------------------|--|--|--|
| S | 5:30<br>U8 N                  | IWEST | CP<br>SOUT<br>5:30-<br>UG<br>Wor | HMID<br>6:30                                     | CR-3<br>SOUTHEAST<br>5:30-6:30<br>U8 Mixed<br>Div 7 |  |  |  |