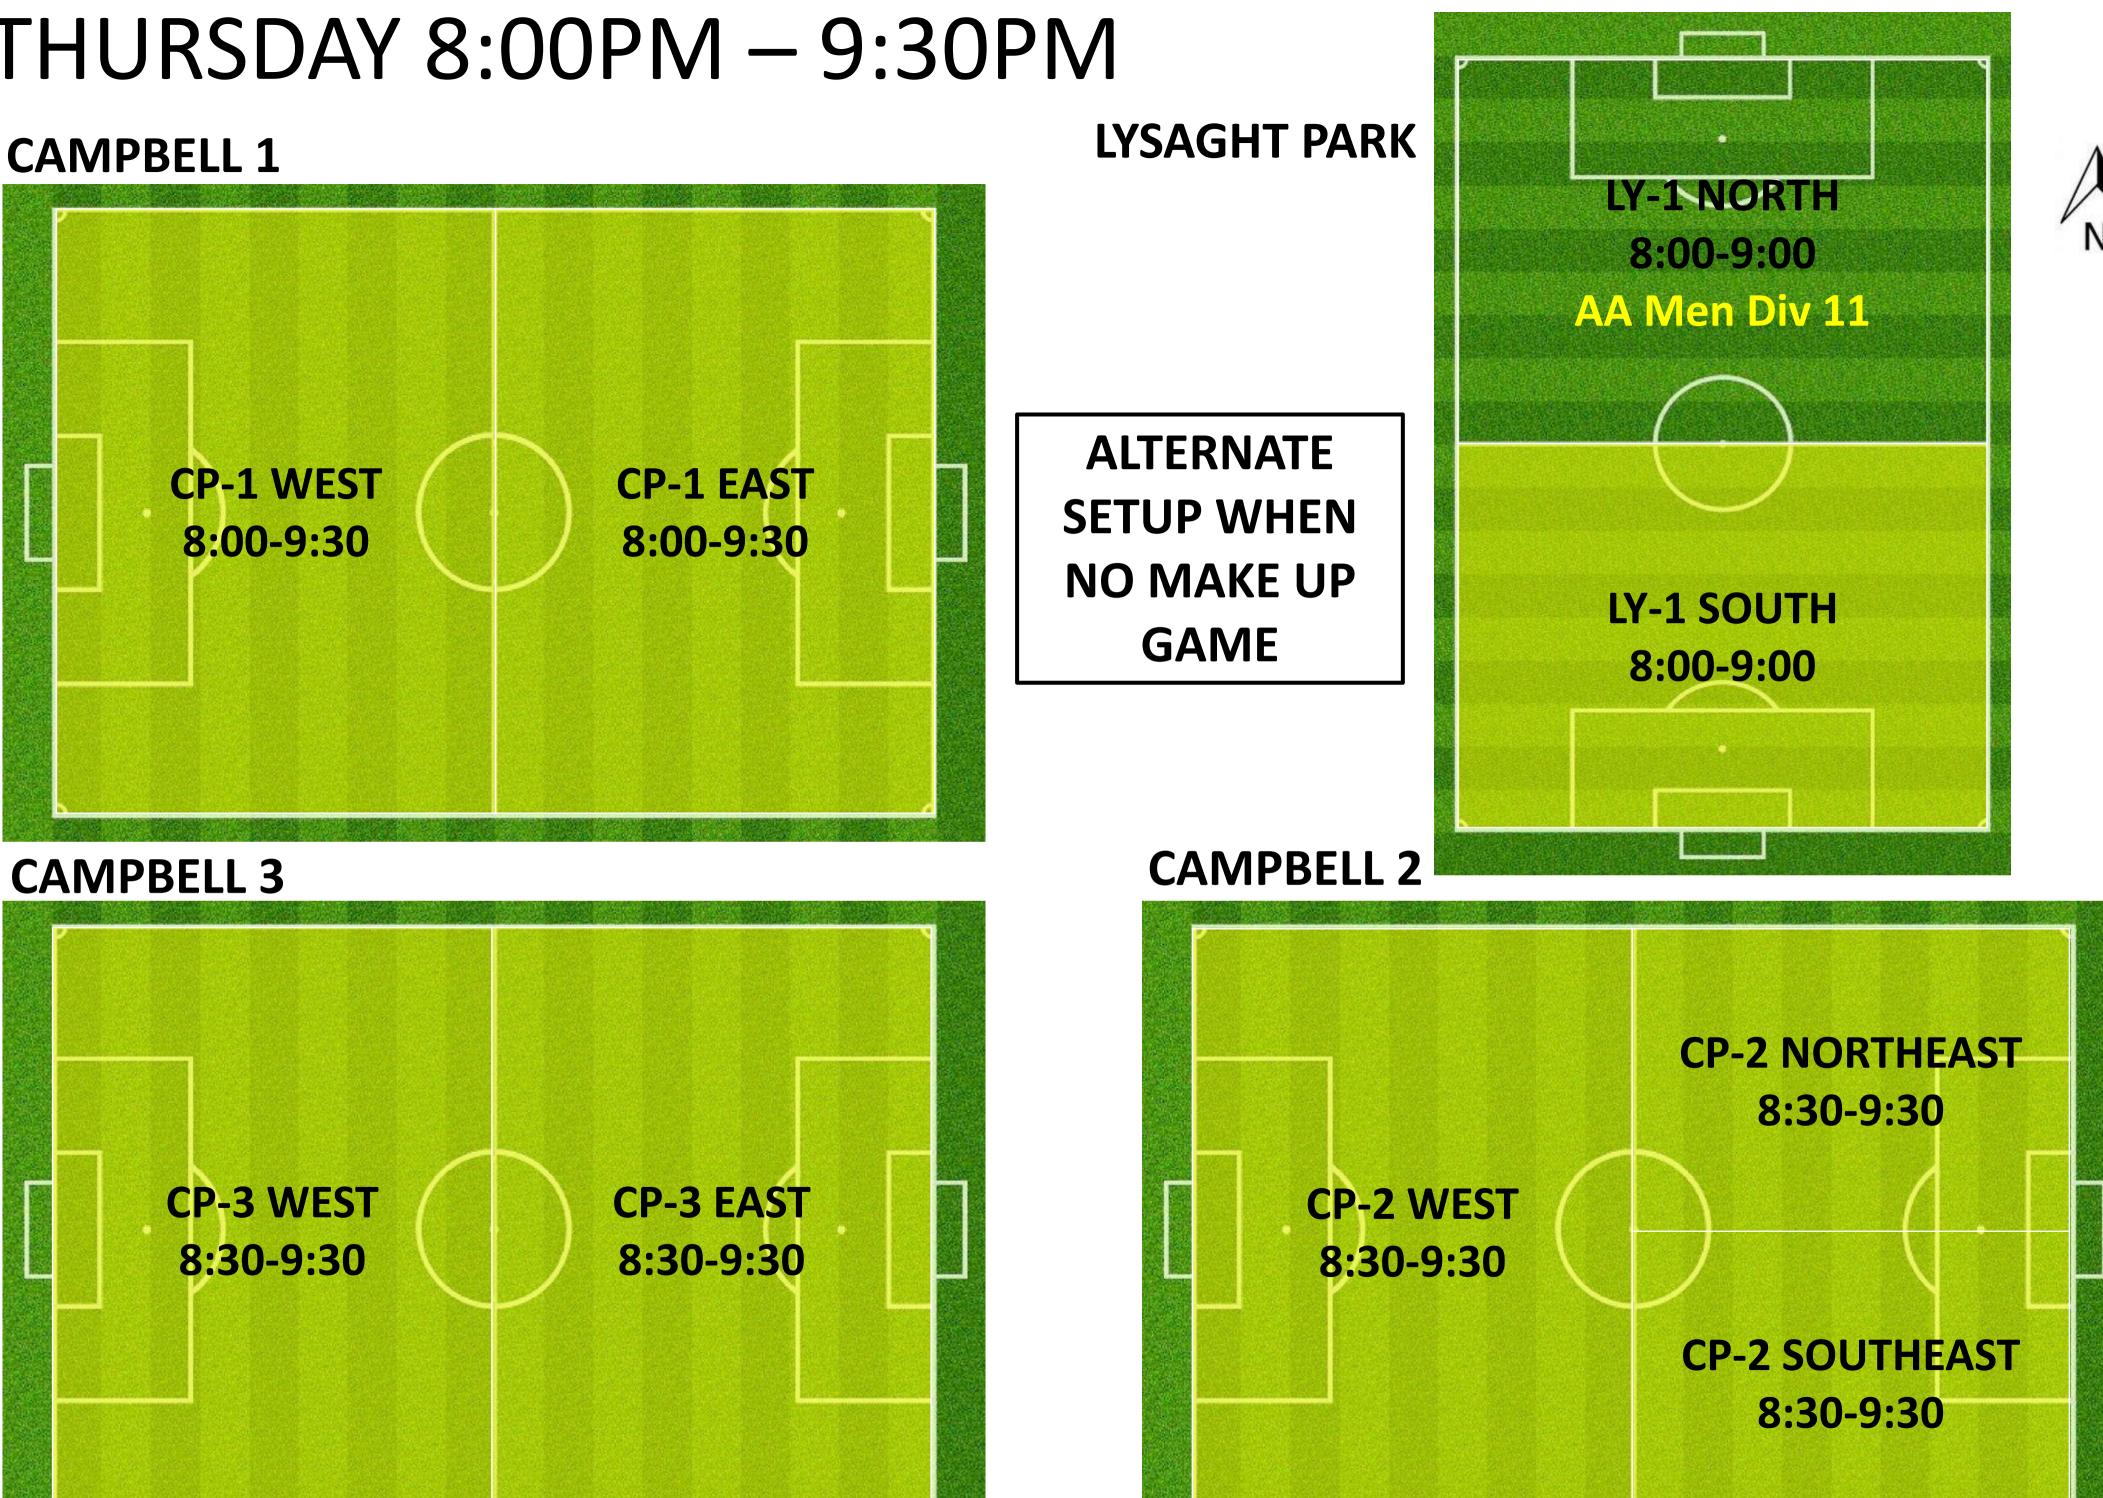

# THURSDAY 8:00PM – 9:30PM

### CAMPBELL PARK & LYSAGHT PARK; AJFC TRAINING SCHEDULE ALLOCATIONS THURSDAYS SUMMARY

| TEAM NAME                         | 🔽 Team Code    | 🔽 Day    | 耳 Start Time | - End Time | - Pitch       | 🔽 Pitch Reference 🔽   |
|-----------------------------------|----------------|----------|--------------|------------|---------------|-----------------------|
| Abbotsford Juniors 06 07 Echidnas | AJS0607        | THURSDAY | 4:30PM       | 5:30PM     | CAMPBELL PARK | CP-3 SOUTHEAST        |
| Abbotsford Juniors 06 08 Wombats  | AJS0608        | THURSDAY | 5:30PM       | 6:30PM     | CAMPBELL PARK | CP-3 SOUTHMID         |
| Abbotsford Juniors 07 02 Dingoes  | AJS0702        | THURSDAY | 5:00PM       | 6:00PM     | CAMPBELL PARK | CP-1 NORTHEAST        |
| Abbotsford Juniors 08 04          | AJS0804        | THURSDAY | 5:30PM       | 6:30PM     | LYSAGHT PARK  | LY-1 SOUTHWEST        |
| Abbotsford Juniors 08 07          | AJS0807        | THURSDAY | 5:30PM       | 6:30PM     | CAMPBELL PARK | CP-3 SOUTHEAST        |
| Abbotsford Juniors 08 08          | AJS0808        | THURSDAY | 5:30PM       | 6:30PM     | CAMPBELL PARK | <b>CP-3 SOUTHWEST</b> |
| Abbotsford Juniors 09 04          | AJS0904        | THURSDAY | 5:30PM       | 6:30PM     | LYSAGHT PARK  | LY-1 SOUTHEAST        |
| Abbotsford Juniors 09 09          | AJS0909        | THURSDAY | 5:00PM       | 6:00PM     | LYSAGHT PARK  | LY-1 NORTHWEST        |
| Abbotsford Juniors 09GIRLS 01     | AJS09GIRLS01F  | THURSDAY | 6:30PM       | 7:30PM     | CAMPBELL PARK | CP-3 SOUTHWEST        |
| Abbotsford Juniors 10GIRLS 02 B   | AJS10GIRLS02FB | THURSDAY | 5:30PM       | 6:30PM     | CAMPBELL PARK | CP-3 NORTHEAST        |
| Abbotsford Juniors 11 03 B        | AJS1103B       | THURSDAY | 4:00PM       | 5.30PM     | CAMPBELL PARK | CP-3 NORTHEAST        |
| Abbotsford Juniors 12 06          | AJS1206        | THURSDAY | 6:00PM       | 7:00PM     | LYSAGHT PARK  | LY-1 SOUTHWEST        |
| Abbotsford Juniors 13 01          | AJS1301        | THURSDAY | 6:00PM       | 7:00PM     | CAMPBELL PARK | CP-1 NORTHEAST        |
| Abbotsford Juniors 13 05          | AJS1305        | THURSDAY | 7:00PM       | 8:00PM     | LYSAGHT PARK  | LY-1 NORTHWEST        |
| Abbotsford Juniors 13GIRLS 02     | AJS13GIRLS02F  | THURSDAY | 6:30PM       | 7:30PM     | CAMPBELL PARK | CP-3 SOUTHEAST        |
| Abbotsford Juniors 14 01          | AJS1401M       | THURSDAY | 6:00PM       | 7:00PM     | CAMPBELL PARK | <b>CP-1 SOUTHWEST</b> |
| Abbotsford Juniors 14 03 B        | AJS1403MB      | THURSDAY | 6:00PM       | 7:00PM     | LYSAGHT PARK  | LY-1 NORTHEAST        |
| Abbotsford Juniors 14GIRLS 02 A   | AJS14GIRLS02FA | THURSDAY | 7:00PM       | 8:00PM     | LYSAGHT PARK  | LY-1 SOUTHWEST        |
| Abbotsford Juniors 15 01          | AJS1501M       | THURSDAY | 6:00PM       | 7:00PM     | CAMPBELL PARK | CP-1 NORTHWEST        |
| Abbotsford Juniors 15 03          | AJS1503M       | THURSDAY | 6:30PM       | 7:30PM     | CAMPBELL PARK | <b>CP-3 NORTHWEST</b> |
| Abbotsford Juniors 15GIRLS 03 B   | AJS15GIRLS03FB | THURSDAY | 6:30PM       | 7.30PM     | CAMPBELL PARK | CP-3 NORTHEAST        |
| Abbotsford Juniors 15GIRLS 03 A   | AJS15GIRLS03FA | THURSDAY | 6:00PM       | 7:00PM     | LYSAGHT PARK  | LY-1 NORTHWEST        |
| Abbotsford Juniors 16GIRLS 02     | AJS16GIRLS02F  | THURSDAY | 7:00PM       | 8:00PM     | LYSAGHT PARK  | LY-1 NORTHEAST        |
| Abbotsford Juniors 21 03          | AJS2103M       | THURSDAY | 7:30PM       | 8:30PM     | CAMPBELL PARK | CP-3 NORTHEAST        |
| Abbotsford Juniors WOMEN 07       | AJSWOMEN07F    | THURSDAY | 7:30PM       | 8:30PM     | CAMPBELL PARK | CP-3 NORTHEAST        |
| Abbotsford Juniors WOMEN 04       | AJSWOMEN04F    | THURSDAY | 7:30PM       | 8:30PM     | CAMPBELL PARK | CP-3 SOUTHEAST        |
| ACADEMY SKILLS TRAINING           | RESERVED       | THURSDAY | 4:30PM       | 8:30PM     | CAMPBELL PARK | FIELD 2               |
| Thursday Catch-up Game            | RESERVED       | THURSDAY | 7:15PM       | 9:15PM     | CAMPBELL PARK | FIELD 1               |