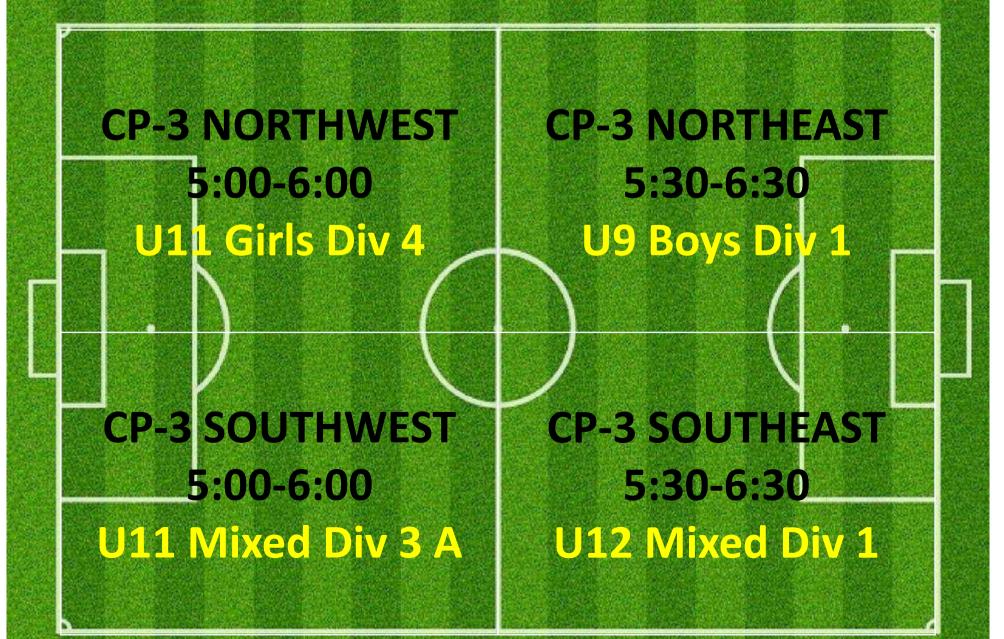

### THURSDAY 5:00 – 6:30PM

### **CAMPBELL 3**

|   | - CP-3 NORTHWEST<br>5:30-6:30 |       |                                  | CP-3 NORTHEAST<br>5:30-6:30<br>U10 Girls Div 2 B |                                                     |  |  |  |
|---|-------------------------------|-------|----------------------------------|--------------------------------------------------|-----------------------------------------------------|--|--|--|
| S | 5:30<br>U8 N                  | IWEST | CP<br>SOUT<br>5:30-<br>UG<br>Wor | HMID<br>6:30                                     | CR-3<br>SOUTHEAST<br>5:30-6:30<br>U8 Mixed<br>Div 7 |  |  |  |