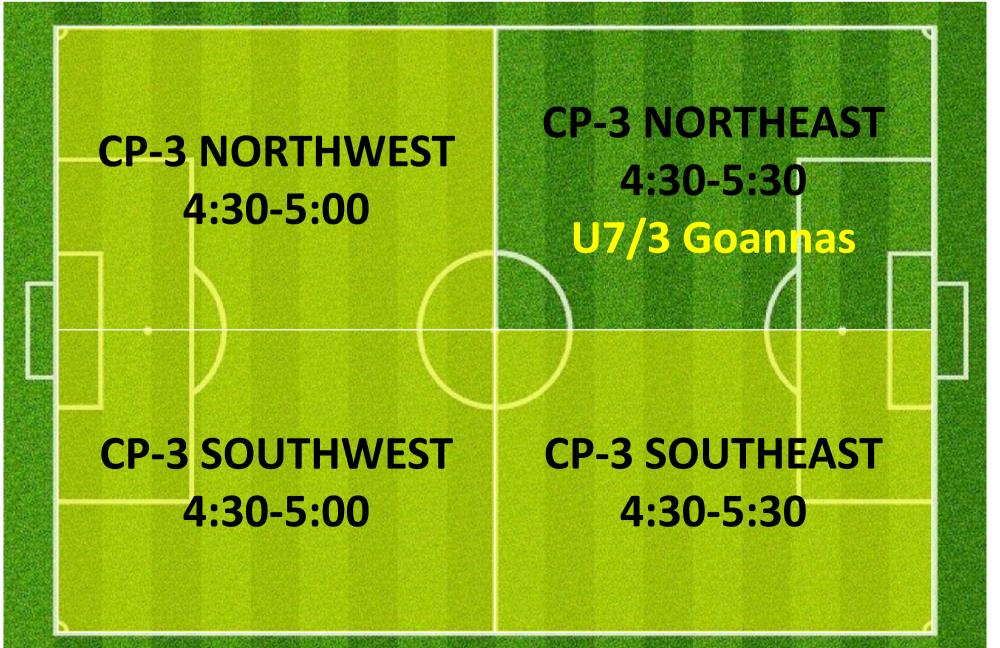

### CAMPBELL PARK & LYSAGHT PARK AJFC TRAINING SCHEDULE ALLOCATIONS TUESDAYS SUMMARY

| ΤΕΑΜ ΝΑΜΕ                           | 🔽 Team Code    | 🔽 Day   | 耳 Start Time | 💌 End Time | 🚽 Pitch       | 🔽 Pitch Reference 🖵   |
|-------------------------------------|----------------|---------|--------------|------------|---------------|-----------------------|
| Abbotsford Juniors 06 01 Bandicoots | AJS0601        | TUESDAY | 5:30PM       | 6:30PM     | LYSAGHT PARK  | LY-1 WESTMID          |
| Abbotsford Juniors 06 02 Bilbies    | AJS0602        | TUESDAY | 5:00PM       | 6:00PM     | CAMPBELL PARK | <b>CP-2 NORTHEAST</b> |
| Abbotsford Juniors 06 05 Possums    | AJS0605        | TUESDAY | 4:30PM       | 5:30PM     | CAMPBELL PARK | CP-2 SOUTHEAST        |
| Abbotsford Juniors 07 01 Crocs      | AJS0701        | TUESDAY | 5:30PM       | 6.30PM     | CAMPBELL PARK | CP-2 SOUTHMID         |
| Abbotsford Juniors 07 03 Goannas    | AJS0703        | TUESDAY | 4:30PM       | 5:30PM     | CAMPBELL PARK | CP-3 NORTHEAST        |
| Abbotsford Juniors 07 06 Taipans    | AJS0706        | TUESDAY | 5:00PM       | 6:00PM     | CAMPBELL PARK | <b>CP-2 NORTHWEST</b> |
| Abbotsford Juniors 08 01            | AJS0801        | TUESDAY | 5:30PM       | 6:30PM     | CAMPBELL PARK | CP-1 SOUTHWEST        |
| Abbotsford Juniors 08 09            | AJS0809        | TUESDAY | 5:30PM       | 6:30PM     | CAMPBELL PARK | <b>CP-2 SOUTHEAST</b> |
| Abbotsford Juniors 08GIRLS 03 B     | AJS08GIRLS03FB | TUESDAY | 5:30PM       | 6.30PM     | CAMPBELL PARK | <b>CP-2 SOUTHWEST</b> |
| Abbotsford Juniors 09 01            | AJS0901        | TUESDAY | 5:30PM       | 6:30PM     | CAMPBELL PARK | <b>CP-3 NORTHEAST</b> |
| Abbotsford Juniors 09 06            | AJS0906        | TUESDAY | 5:30PM       | 6:30PM     | LYSAGHT PARK  | LY-1 NORTHWEST        |
| Abbotsford Juniors 10 03            | AJS1003        | TUESDAY | 5:30PM       | 6:30PM     | LYSAGHT PARK  | LY-1 SOUTHWEST        |
| Abbotsford Juniors 10 05            | AJS1005        | TUESDAY | 6:00PM       | 7:00PM     | LYSAGHT PARK  | LY-1 SOUTHEAST        |
| Abbotsford Juniors 10GIRLS 02 A     | AJS10GIRLS02FA | TUESDAY | 6:00PM       | 7:00PM     | CAMPBELL PARK | <b>CP-2 NORTHWEST</b> |
| Abbotsford Juniors 11 03 A          | AJS1103A       | TUESDAY | 5:00PM       | 6:00PM     | CAMPBELL PARK | <b>CP-3 SOUTHWEST</b> |
| Abbotsford Juniors 11GIRLS 04       | AJS11GIRLS04F  | TUESDAY | 5:00PM       | 6:00PM     | CAMPBELL PARK | <b>CP-3 NORTHWEST</b> |
| Abbotsford Juniors 12 01            | AJS1201        | TUESDAY | 5:30PM       | 6:30PM     | CAMPBELL PARK | CP-3 SOUTHEAST        |
| Abbotsford Juniors 12 05            | AJS1205        | TUESDAY | 6:00PM       | 7:00PM     | LYSAGHT PARK  | LY-1 NORTHEAST        |
| Abbotsford Juniors 12GIRLS 01       | AJS12GIRLS01F  | TUESDAY | 6:00PM       | 7:00PM     | CAMPBELL PARK | CP-2 NORTHEAST        |
| Abbotsford Juniors 13 03            | AJS1303        | TUESDAY | 6:00PM       | 7.00PM     | CAMPBELL PARK | <b>CP-3 NORTHWEST</b> |
| Abbotsford Juniors 14 03 A          | AJS1403MA      | TUESDAY | 6:00PM       | 7:00PM     | CAMPBELL PARK | CP-3 SOUTHWEST        |
| Abbotsford Juniors 14GIRLS 01       | AJS14GIRLS01F  | TUESDAY | 6:30PM       | 7:30PM     | CAMPBELL PARK | CP-3 SOUTHEAST        |
| Abbotsford Juniors 14GIRLS 02 B     | AJS14GIRLS02FB | TUESDAY | 6:30PM       | 7:30PM     | CAMPBELL PARK | CP-2 SOUTHEAST        |
| Abbotsford Juniors 16 02            | AJS1602M       | TUESDAY | 7:00PM       | 8:00PM     | CAMPBELL PARK | <b>CP-2 NORTHEAST</b> |
| Abbotsford Juniors 16GIRLS 01       | AJS16GIRLS01F  | TUESDAY | 7:30PM       | 8.30PM     | CAMPBELL PARK | CP-3 SOUTHEAST        |
| Abbotsford Juniors 18 01            | AJS1801M       | TUESDAY | 7:30PM       | 8:30PM     | LYSAGHT PARK  | LY-1 SOUTHWEST        |
| Abbotsford Juniors 18 04            | AJS1804M       | TUESDAY | 7:30PM       | 8:30PM     | LYSAGHT PARK  | LY-1 NORTHWEST        |
| Abbotsford Juniors 18 03            | AJS1803M       | TUESDAY | 7:30PM       | 8:30PM     | CAMPBELL PARK | CP-3 SOUTHWEST        |
| Abbotsford Juniors 35 01            | AJS3501M       | TUESDAY | 8.00PM       | 9.00PM     | CAMPBELL PARK | CP-2 NORTHWEST        |
| Abbotsford Juniors AA 09            | AJSAA09M       | TUESDAY | 8:30PM       | 9.30PM     | CAMPBELL PARK | CP-3 SOUTHEAST        |
| GOALKEEPER TRAINING                 | RESERVED       | TUESDAY | 4:30PM       | 7:00PM     | CAMPBELL PARK | CP-1 NORTHWEST        |
| OPEN SKILLS TRAINING                | RESERVED       | TUESDAY | 4:30PM       | 7:00PM     | CAMPBELL PARK | CP-1 SOUTH            |
| Tuesday Catch-up Game               | RESERVED       | TUESDAY | 7:15PM       | 9:15PM     | CAMPBELL PARK | FIELD 1               |

# TUESDAY 4:30PM – 5:30PM Lysaght park

### **CAMPBELL 3**