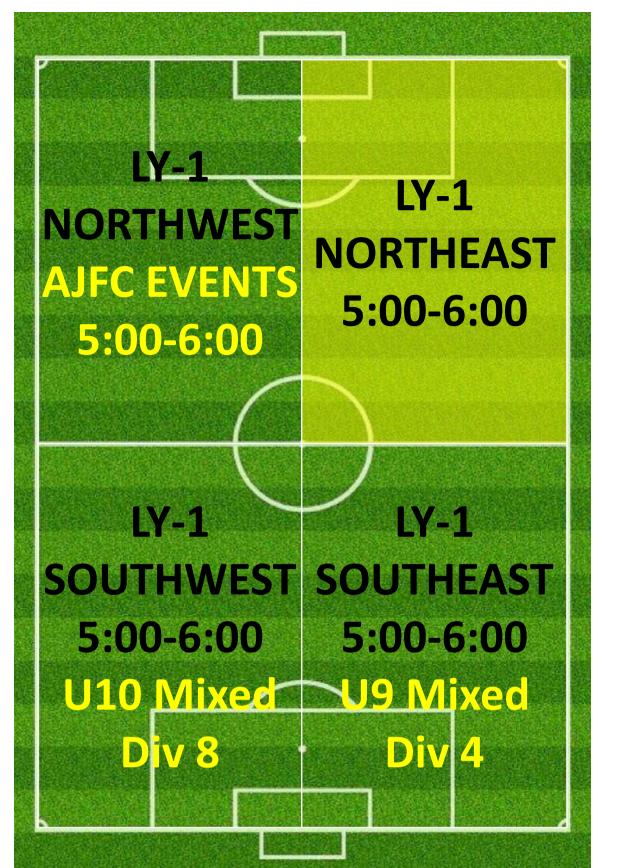

--|-------------------------------------------|
| Γ | $\left  \cdot \right\rangle$       |                                           |
|   | <b>CP-3 SOUTHWEST</b><br>4:30-5:30 | CP-3 SOUTHEAST<br>4:30-5:30               |



### **CAMPBELL 2**

|   | NORTH<br>4:30-5:0 |                  | C       | NORTH<br>30-5:0 |             |  |
|---|-------------------|------------------|---------|-----------------|-------------|--|
|   |                   | $\left( \right)$ | $\Big)$ |                 | 4.          |  |
|   | P-2<br>HWEST      | CF<br>SOUT       | -2      |                 | P-2<br>HEAS |  |
| 3 | )-5:00            | 4:30             |         |                 | )-5:00      |  |

**Revision A.8** 

N

### WEDNESDAY 5:00 – 6:30PM LYSAGHT PARK

### **CAMPBELL 1**



### CAMPBELL 3









### WEDNESDAY 6:00 – 7:30PM LYSAGHT PARK

#### **CAMPBELL 1**



### CAMPBELL 3





### CAMPBELL 2



### WEDNESDAY 7:00-8:30PM

### **CAMPBELL 1**



### CAMPBELL 3



### LYSAGHT PARK







### WEDNESDAY 8:30-9:30PM

### **CAMPBELL 1**



### CAMPBELL 3



#### LYSAGHT PARK







# WEDNESDAY 7:00PM – 9:00PM

### CAMPBELL 1



### CAMPBELL 3





# LYSAGHT PARK

**ALTERNATE SETUP WHEN NO GAME SCHEDULED** 









### CAMPBELL PARK & LYSAGHT PARK; AJFC TRAINING SCHEDULE ALLOCATIONS THURSDAYS SUMMARY

| TEAM NAME                         | 🔽 Team Code    | 🔽 Day    | 耳 Start Time | - End Time | - Pitch       | 🔽 Pitch Reference 🔽   |
|-----------------------------------|----------------|----------|--------------|------------|---------------|-----------------------|
| Abbotsford Jun