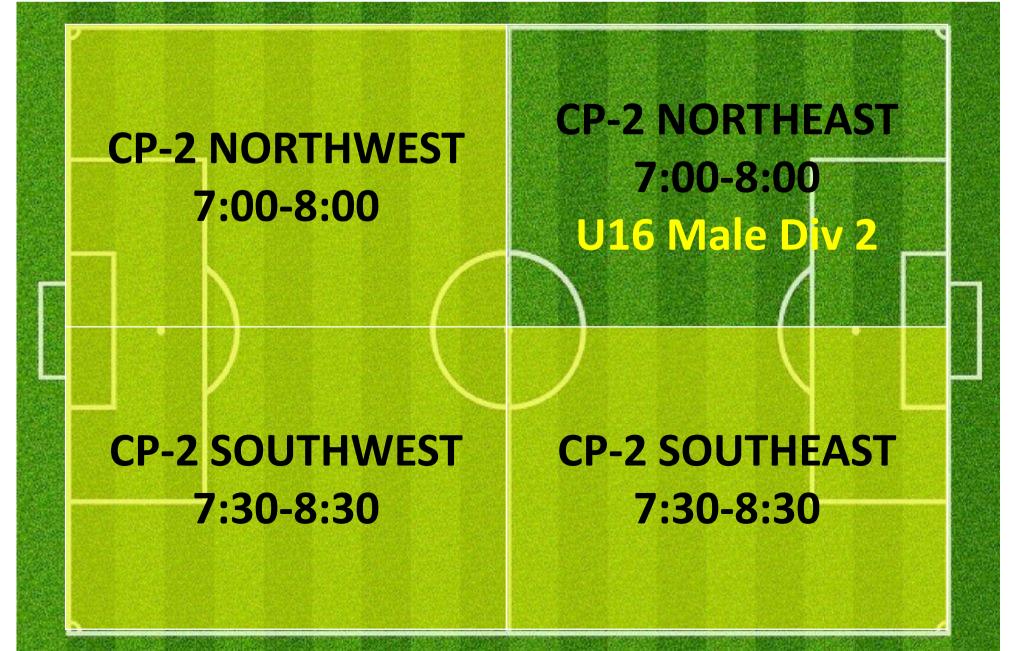

| 9:15PM     | CAMPBELL PARK | FIELD 1               |



# TUESDAY 4:30PM – 5:30PM Lysaght park

### **CAMPBELL 1**



### **CAMPBELL 3**





### CAMPBELL 2

| CP-2<br>NORTHWEST<br>4:30-5:00 | CP-2<br>NORTHMID<br>4:30-5:00 | CP-2<br>NORTHEAST<br>4:30-5:00                 |  |
|--------------------------------|-------------------------------|------------------------------------------------|--|
| CP-2<br>SOUTHWEST<br>4:30-5:30 | CP-2<br>SOUTHMID<br>4:30-5:30 | CP-2<br>SOUTHEAST<br>4:30-5:30<br>U6/5 Possums |  |

### TUESDAY 5:30PM – 6:30PM LYSAGHT PARK

### **CAMPBELL 1**



### CAMPBELL 3





### CAMPBELL 2



# TUESDAY 6:30PM — 7:30PM Lysaght рагк

### **CAMPBELL 1**



### CAMPBELL 3



### CAMPBELL 2





# TUESDAY 7:00PM – 8:00PM LYSAGHT PARK

### **CAMPBELL 1**



### CAMPBELL 3











### TUESDAY 8:00PM – 9:30PM Lysaght park

### **CAMPBELL 1**



### **CAMPBELL 3**



### CAMPBELL 2





### TUESDAY 8:00PM – 9:30PM Lysaght park

### **CAMPBELL 1**





ALTERNATE SETUP FOR NO MAKE UP GAME







### CAMPBELL PARK & LYSAGHT PARK; AJFC TRAINING SCHEDULE ALLOCATIONS WEDNESDAYS SUMMARY

| TEAM NAME                          | 🔽 Team Code    | 🔽 Day     | 耳 Start Tir | ne 🔽 End Time 🔽 | Pitch         | 🔽 Pitch Reference 💽   |
|------------------------------------|----------------|-----------|-------------|-----------------|---------------|-----------------------|
| Abbotsford Juniors 06 04 Kangaroos | AJS0604        | WEDNESDAY | 5:00PM      | 6:00PM          | CAMPBELL PARK | CP-2 SOUTHMID         |
| Abbotsford Juniors 06 06 Quokkas   | AJS0606        | WEDNESDAY |