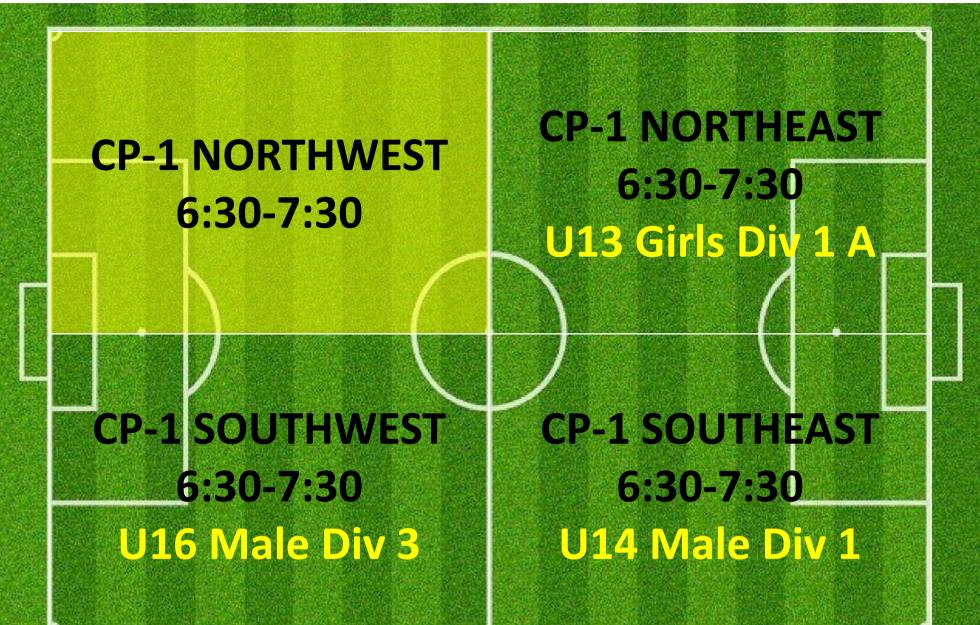

### WEDNESDAY 6:00 – 7:30PM LYSAGHT PARK

#### **CAMPBELL 1**

### CAMPBELL 3

### CAMPBELL 2