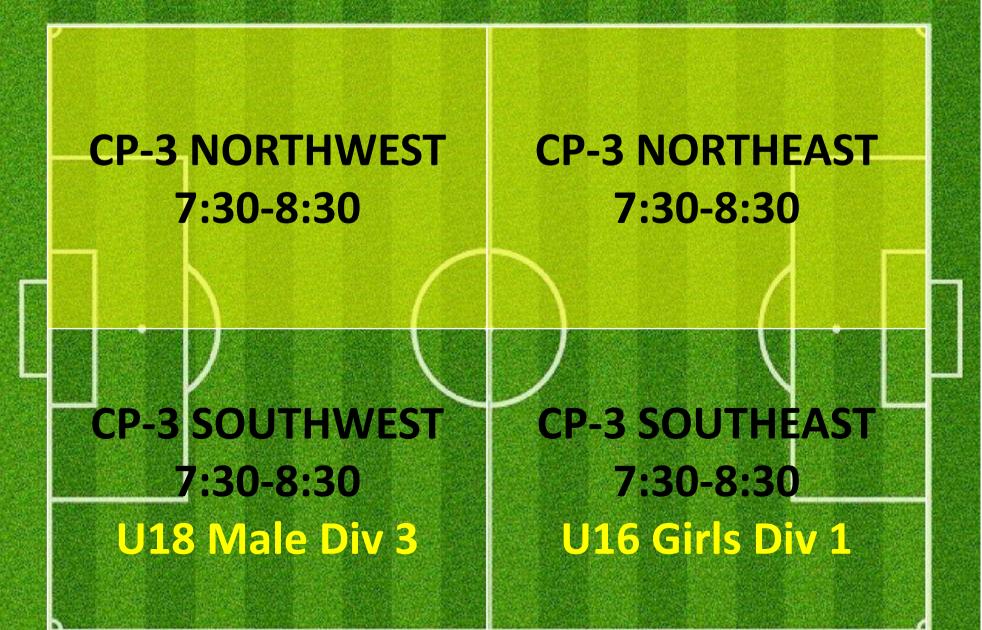

| 9:15PM     | CAMPBELL PARK | FIELD 1               |



# TUESDAY 4:30PM – 5:30PM Lysaght park

### **CAMPBELL 1**



### **CAMPBELL 3**





### CAMPBELL 2

| CP-2<br>NORTHWEST<br>4:30-5:00 | CP-2<br>NORTHMID<br>4:30-5:00 | CP-2<br>NORTHEAST<br>4:30-5:00                 |  |
|--------------------------------|-------------------------------|------------------------------------------------|--|
| CP-2<br>SOUTHWEST<br>4:30-5:30 | CP-2<br>SOUTHMID<br>4:30-5:30 | CP-2<br>SOUTHEAST<br>4:30-5:30<br>U6/5 Possums |  |

### TUESDAY 5:30PM – 6:30PM LYSAGHT PARK

### **CAMPBELL 1**



### CAMPBELL 3





### CAMPBELL 2



# TUESDAY 6:30PM — 7:30PM Lysaght рагк

### **CAMPBELL 1**



### CAMPBELL 3



### CAMPBELL 2





# TUESDAY 7:00PM – 8:00PM LYSAGHT PARK

### **CAMPBELL 1**



### CAMPBELL 3











### TUESDAY 8:00PM – 9:30PM Lysaght park

### **CAMPBELL 1**



### **CAMPBELL 3**



### CAMPBELL 2





### TUESDAY 8:00PM – 9:30PM Lysaght park

### **CAMPBELL 1**





ALTERNATE SETUP FOR NO MAKE UP GAME







### CAMPBELL PARK & LYSAGHT PARK; AJFC TRAINING SCHEDULE ALLOCATIONS WEDNESDAYS SUMMARY

| TEAM NAME                          | 🔽 Team Code    | 🔽 Day     | 耳 Start Tir | ne 🔽 End Time 🔽 | Pitch         | 🔽 Pitch Reference 💽   |
|------------------------------------|----------------|-----------|-------------|-----------------|---------------|-----------------------|
| Abbotsford Juniors 06 04 Kangaroos | AJS0604        | WEDNESDAY | 5:00PM      | 6:00PM          | CAMPBELL PARK | CP-2 SOUTHMID         |
| Abbotsford Juniors 06 06 Quokkas   | AJS0606        | WEDNESDAY