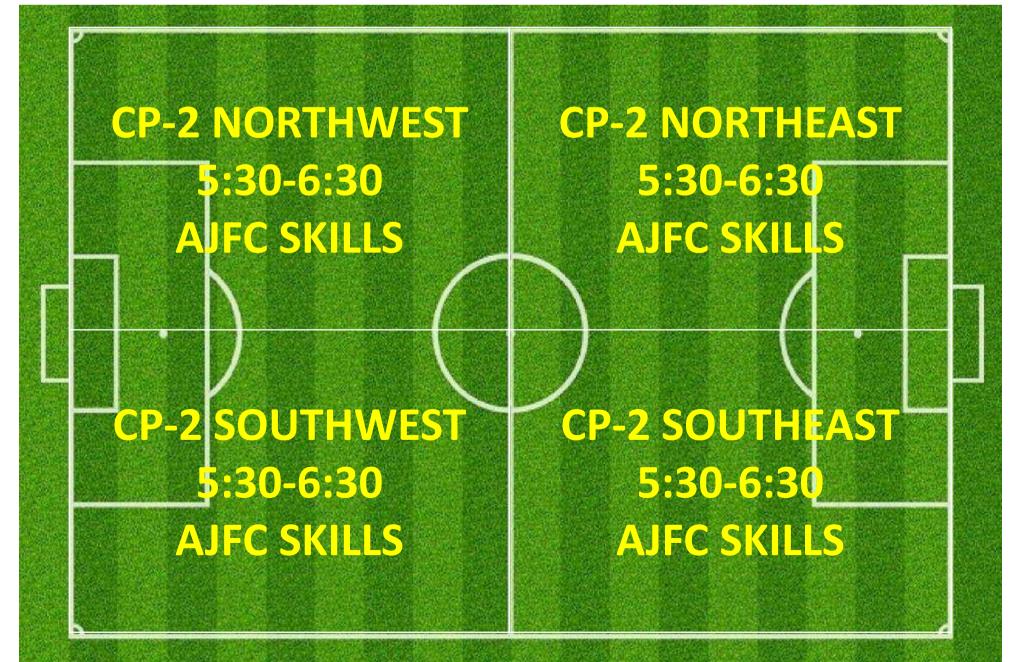

### **CAMPBELL 2**

**CP-2 NORTHWEST** 8:30-9:30

**CP-2 Southwest** 8:30-9:30

**CP-2 NORTHEAST** 8:30-9:30

### **CP-2 SOUTHEAST** 8:30-9:30