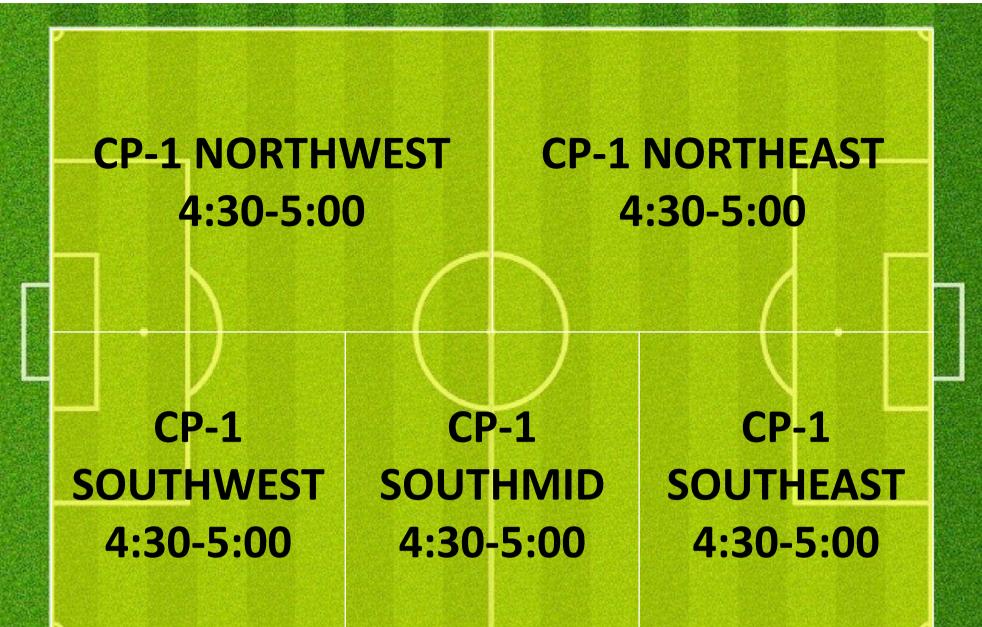

#### **CAMPBELL 1**

### **CAMPBELL 3**

|   | CP-3 NORTHWEST<br>4:30-5:30        | <b>CP-3 NORTHEAST</b><br><b>4:30-5:30</b> |
|---|------------------------------------|-------------------------------------------|
| Γ | $\left  \cdot \right\rangle$       |                                           |
|   | <b>CP-3 SOUTHWEST</b><br>4:30-5:30 | CP-3 SOUTHEAST<br>4:30-5:30               |

### **CAMPBELL 2**

|   | NORTH<br>4:30-5:0 |                  | C       | NORTH<br>30-5:0 |             |  |
|---|-------------------|------------------|---------|-----------------|-------------|--|
|   |                   | $\left( \right)$ | $\Big)$ |                 | 4.          |  |
|   | P-2<br>HWEST      | CF<br>SOUT       | -2      |                 | P-2<br>HEAS |  |
| 3 | )-5:00            | 4:30             |         |                 | )-5:00      |  |