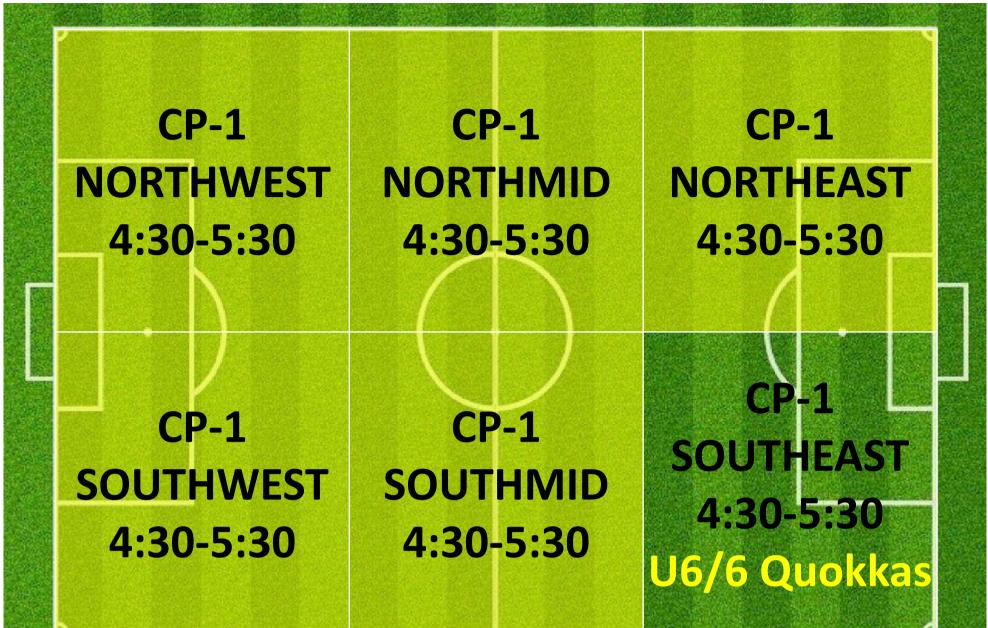

BELL PARK | CP-3 SOUTHEAST        |
| Abbotsford Juniors AA 07           | AJSAA07M       | WEDNESDAY | 7:30PM      | 8.30PM          | CAMPBELL PARK | CP-1 SOUTHWEST        |
| Abbotsford Juniors AA-Sunday 01    | AJSAAS01M      | WEDNESDAY | 7:30PM      | 8:30PM          | CAMPBELL PARK | <b>CP-3 NORTHWEST</b> |
| Abbotsford Juniors AA-Sunday 02    | AJSAAS02M      | WEDNESDAY | 7:30PM      | 8.30PM          | CAMPBELL PARK | CP-3 SOUTHWEST        |
| AJFC EVENTS RESERVED               | RESERVED       | WEDNESDAY | 4:30PM      | 7:30PM          | LYSAGHT PARK  | LY-1 NORTHWEST        |
| Wednesday Catch-up Game            | RESERVED       | WEDNESDAY | 7:15PM      | 9:15PM          | CAMPBELL PARK | FIELD 2               |



# WEDNESDAY 4:00 – 5:30PM LYSAGHT PARK

#### **CAMPBELL 1**



### **CAMPBELL 3**

|   | CP-3 NORTHWEST<br>4:30-5:30        | <b>CP-3 NORTHEAST</b><br><b>4:30-5:30</b> |
|---|------------------------------------|-------------------------------------------|
| Γ | $\left  \cdot \right\rangle$       |                                           |
|   | <b>CP-3 SOUTHWEST</b><br>4:30-5:30 | CP-3 SOUTHEAST<br>4:30-5:30               |



### **CAMPBELL 2**

|   | NORTH<br>4:30-5:0 |                  | C       | NORTH<br>30-5:0 |             |  |
|---|-------------------|------------------|---------|-----------------|-------------|--|
|   |                   | $\left( \right)$ | $\Big)$ |                 | 4.          |  |
|   | P-2<br>HWEST      | CF<br>SOUT       | -2      |                 | P-2<br>HEAS |  |
| 3 | )-5:00            | 4:30             |