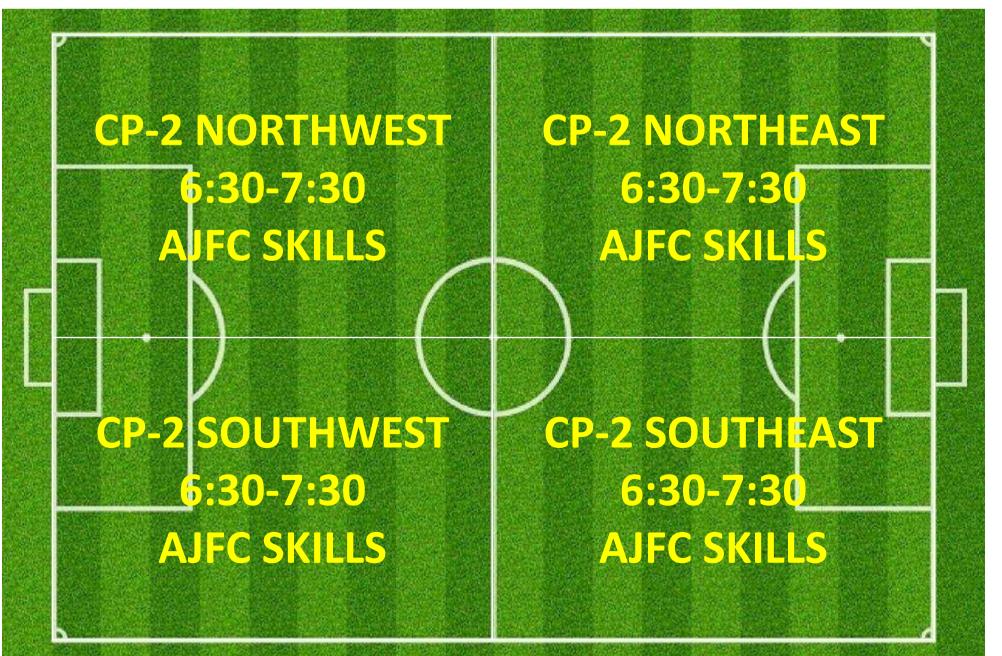

### THURSDAY 8:00 – 9:30PM

### **CAMPBELL 2**

**CP-2 NORTHWEST** 8:30-9:30

**CP-2 Southwest** 8:30-9:30

**CP-2 NORTHEAST** 8:30-9:30

### **CP-2 SOUTHEAST** 8:30-9:30