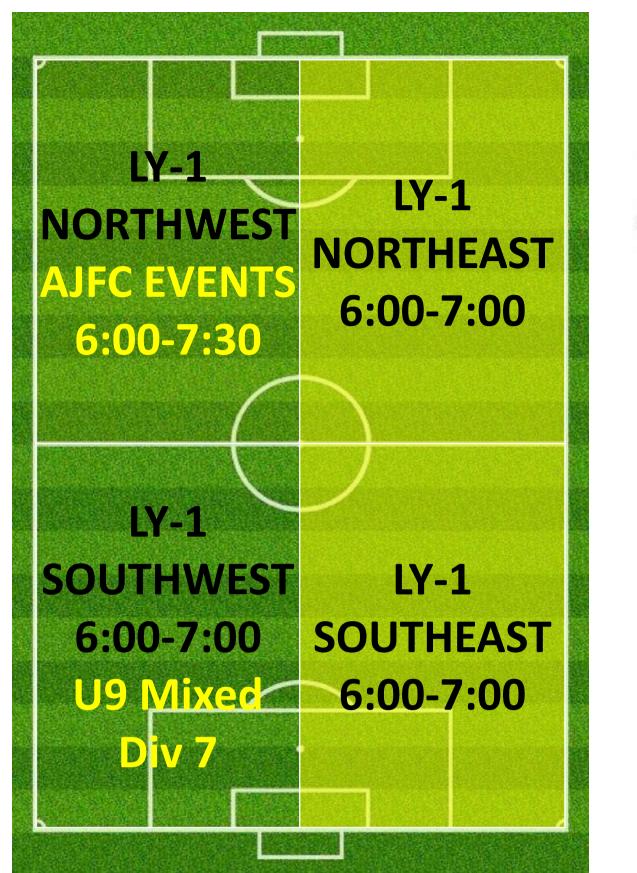

### WEDNESDAY 6:00 – 7:30PM LYSAGHT PARK

#### **CAMPBELL 1**

### CAMPBELL 3

### CAMPBELL 2