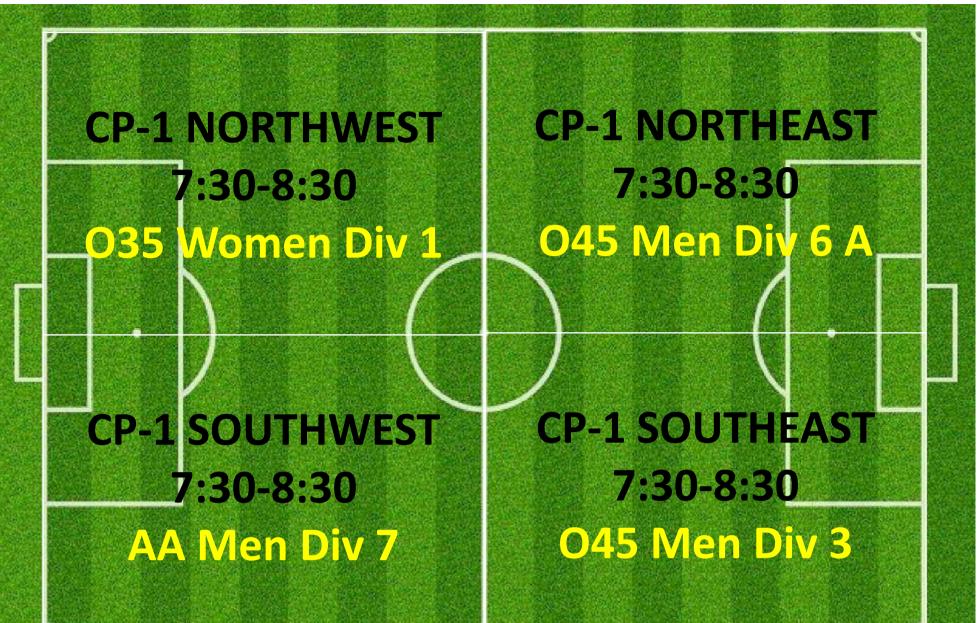

### CAMPBELL PARK & LYSAGHT PARK AJFC TRAINING SCHEDULE ALLOCATIONS TUESDAYS SUMMARY

| ΤΕΑΜ ΝΑΜΕ                           | 🔽 Team Code    | 🔽 Day   | 耳 Start Time | 💌 End Time | 🚽 Pitch       | 🔽 Pitch Reference 🖵   |
|-------------------------------------|----------------|---------|--------------|------------|---------------|-----------------------|
| Abbotsford Juniors 06 01 Bandicoots | AJS0601        | TUESDAY | 5:30PM       | 6:30PM     | LYSAGHT PARK  | LY-1 WESTMID          |
| Abbotsford Juniors 06 02 Bilbies    | AJS0602        | TUESDAY | 5:00PM       | 6:00PM     | CAMPBELL PARK | <b>CP-2 NORTHEAST</b> |
| Abbotsford Juniors 06 05 Possums    | AJS0605        | TUESDAY | 4:30PM       | 5:30PM     | CAMPBELL PARK | CP-2 SOUTHEAST        |
| Abbotsford Juniors 07 01 Crocs      | AJS0701        | TUESDAY | 5:30PM       | 6.30PM     | CAMPBELL PARK | CP-2 SOUTHMID         |
| Abbotsford Juniors 07 03 Goannas    | AJS0703        | TUESDAY | 4:30PM       | 5:30PM     | CAMPBELL PARK | CP-3 NORTHEAST        |
| Abbotsford Juniors 07 06 Taipans    | AJS0706        | TUESDAY | 5:00PM       | 6:00PM     | CAMPBELL PARK | <b>CP-2 NORTHWEST</b> |
| Abbotsford Juniors 08 01            | AJS0801        | TUESDAY | 5:30PM       | 6:30PM     | CAMPBELL PARK | CP-1 SOUTHWEST        |
| Abbotsford Juniors 08 09            | AJS0809        | TUESDAY | 5:30PM       | 6:30PM     | CAMPBELL PARK | <b>CP-2 SOUTHEAST</b> |
| Abbotsford Juniors 08GIRLS 03 B     | AJS08GIRLS03FB | TUESDAY | 5:30PM       | 6.30PM     | CAMPBELL PARK | <b>CP-2 SOUTHWEST</b> |
| Abbotsford Juniors 09 01            | AJS0901        | TUESDAY | 5:30PM       | 6:30PM     | CAMPBELL PARK | <b>CP-3 NORTHEAST</b> |
| Abbotsford Juniors 09 06            | AJS0906        | TUESDAY | 5:30PM       | 6:30PM     | LYSAGHT PARK  | LY-1 NORTHWEST        |
| Abbotsford Juniors 10 03            | AJS1003        | TUESDAY | 5:30PM       | 6:30PM     | LYSAGHT PARK  | LY-1 SOUTHWEST        |
| Abbotsford Juniors 10 05            | AJS1005        | TUESDAY | 6:00PM       | 7:00PM     | LYSAGHT PARK  | LY-1 SOUTHEAST        |
| Abbotsford Juniors 10GIRLS 02 A     | AJS10GIRLS02FA | TUESDAY | 6:00PM       | 7:00PM     | CAMPBELL PARK | <b>CP-2 NORTHWEST</b> |
| Abbotsford Juniors 11 03 A          | AJS1103A       | TUESDAY | 5:00PM       | 6:00PM     | CAMPBELL PARK | <b>CP-3 SOUTHWEST</b> |
| Abbotsford Juniors 11GIRLS 04       | AJS11GIRLS04F  | TUESDAY | 5:00PM       | 6:00PM     | CAMPBELL PARK | <b>CP-3 NORTHWEST</b> |
| Abbotsford Juniors 12 01            | AJS1201        | TUESDAY | 5:30PM       | 6:30PM     | CAMPBELL PARK | CP-3 SOUTHEAST        |
| Abbotsford Juniors 12 05            | AJS1205        | TUESDAY | 6:00PM       | 7:00PM     | LYSAGHT PARK  | LY-1 NORTHEAST        |
| Abbotsford Juniors 12GIRLS 01       | AJS12GIRLS01F  | TUESDAY | 6:00PM       | 7:00PM     | CAMPBELL PARK | CP-2 NORTHEAST        |
| Abbotsford Juniors 13 03            | AJS1303        | TUESDAY | 6:00PM       | 7.00PM     | CAMPBELL PARK | <b>CP-3 NORTHWEST</b> |
| Abbotsford Juniors 14 03 A          | AJS1403MA      | TUESDAY | 6:00PM       | 7:00PM     | CAMPBELL PARK | CP-3 SOUTHWEST        |
| Abbotsford Juniors 14GIRLS 01       | AJS14GIRLS01F  | TUESDAY | 6:30PM       | 7:30PM     | CAMPBELL PARK | CP-3 SOUTHEAST        |
| Abbotsford Juniors 14GIRLS 02 B     | AJS14GIRLS02FB | TUESDAY | 6:30PM       | 7:30PM     | CAMPBELL PARK | CP-2 SOUTHEAST        |
| Abbotsford Juniors 16 02            | AJS1602M       | TUESDAY | 7:00PM       | 8:00PM     | CAMPBELL PARK | <b>CP-2 NORTHEAST</b> |
| Abbotsford Juniors 16GIRLS 01       | AJS16GIRLS01F  | TUESDAY | 7:30PM       | 8.30PM     | CAMPBELL PARK | CP-3 SOUTHEAST        |
| Abbotsford Juniors 18 01            | AJS1801M       | TUESDAY | 7:30PM       | 8:30PM     | LYSAGHT PARK  | LY-1 SOUTHWEST        |
| Abbotsford Juniors 18 04            | AJS1804M       | TUESDAY | 7:30PM       | 8:30PM     | LYSAGHT PARK  | LY-1 NORTHWEST        |
| Abbotsford Juniors 18 03            | AJS1803M       | TUESDAY | 7:30PM       | 8:30PM     | CAMPBELL PARK | CP-3 SOUTHWEST        |
| Abbotsford Juniors 35 01            | AJS3501M       | TUESDAY | 8.00PM       | 9.00PM     | CAMPBELL PARK | CP-2 NORTHWEST        |
| Abbotsford Juniors AA 09            | AJSAA09M       | TUESDAY | 8:30PM       | 9.30PM     | CAMPBELL PARK | CP-3 SOUTHEAST        |
| GOALKEEPER TRAINING                 | RESERVED       | TUESDAY | 4:30PM       | 7:00PM     | CAMPBELL PARK | CP-1 NORTHWEST        |
| OPEN SKILLS TRAINING                | RESERVED       | TUESDAY | 4:30PM       | 7:00PM     | CAMPBELL PARK | CP-1 SOUTH            |
| Tuesday Catch-up Game               | RESERVED       | TUESDAY | 7:15PM       | 9:15PM     | CAMPBELL PARK | FIELD 1               |