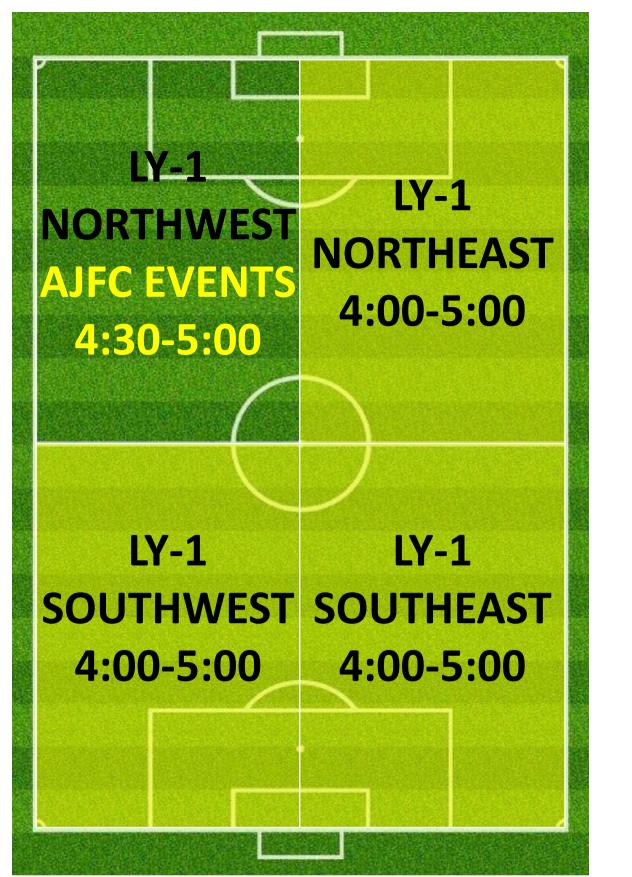

WEDNESDAY | 7:30PM      | 8.30PM          | CAMPBELL PARK | CP-3 SOUTHWEST        |
| AJFC EVENTS RESERVED               | RESERVED       | WEDNESDAY | 4:30PM      | 7:30PM          | LYSAGHT PARK  | LY-1 NORTHWEST        |
| Wednesday Catch-up Game            | RESERVED       | WEDNESDAY | 7:15PM      | 9:15PM          | CAMPBELL PARK | FIELD 2               |



# WEDNESDAY 4:00 – 5:30PM LYSAGHT PARK

#### **CAMPBELL 1**



### **CAMPBELL 3**

|   | CP-3 NORTHWEST<br>4:30-5:30        | <b>CP-3 NORTHEAST</b><br><b>4:30-5:30</b> |
|---|------------------------------------|-------------------------------------------|
| Γ | $\left  \cdot \right\rangle$       |                                           |
|   | <b>CP-3 SOUTHWEST</b><br>4:30-5:30 | CP-3 SOUTHEAST<br>4:30-5:30               |



### **CAMPBELL 2**

|   | NORTH<br>4:30-5:0 |                  | C       | NORTH<br>30-5:0 |             |  |
|---|-------------------|------------------|---------|-----------------|-------------|--|
|   |                   | $\left( \right)$ | $\Big)$ |                 | 4.          |  |
|   | P-2<br>HWEST      | CF<br>SOUT       | -2      |                 | P-2<br>HEAS |  |
| 3 | )-5:00            | 4:30             |         |                 | )-5:00      |  |

**Revision A.8** 

N

### WEDNESDAY 5:00 – 6:30PM LYSAGHT PARK

### **CAMPBELL 1**



### CAMPBELL 3









### WEDNESDAY 6:00 – 7:30PM LYSAGHT PARK

#### **CAMPBELL 1**



### CAMPBELL 3





### CAMPBELL 2



### WEDNESDAY 7:00-8:30PM

### **CAMPBELL 1**



### CAMPBELL 3



### LYSAGHT PARK







### WEDNESDAY 8:30-9:30