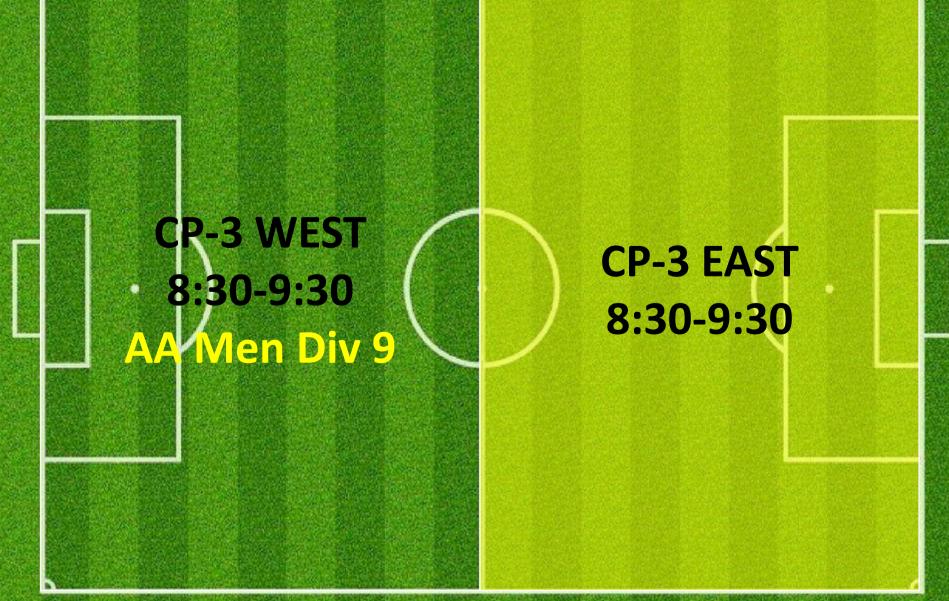

T<br>4:30-5:00 | CP-2<br>NORTHMID<br>4:30-5:00 | CP-2<br>NORTHEAST<br>4:30-5:00                 |  |
|--------------------------------|-------------------------------|------------------------------------------------|--|
| CP-2<br>SOUTHWEST<br>4:30-5:30 | CP-2<br>SOUTHMID<br>4:30-5:30 | CP-2<br>SOUTHEAST<br>4:30-5:30<br>U6/5 Possums |  |

### TUESDAY 5:30PM – 6:30PM LYSAGHT PARK

### **CAMPBELL 1**



### CAMPBELL 3





### CAMPBELL 2



# TUESDAY 6:30PM — 7:30PM Lysaght рагк

### **CAMPBELL 1**



### CAMPBELL 3



### CAMPBELL 2





# TUESDAY 7:00PM – 8:00PM LYSAGHT PARK

### **CAMPBELL 1**



### CAMPBELL 3











### TUESDAY 8:00PM – 9:30PM Lysaght park

### **CAMPBELL 1**



### **CAMPBELL 3**



### CAMPBELL 2





### TUESDAY 8:00PM – 9:30PM Lysaght park

### **CAMPBELL 1**





ALTERNATE SETUP FOR NO MAKE UP GAME







### CAMPBELL PARK & LYSAGHT PARK; AJFC TRAINING SCHEDULE ALLOCATIONS WEDNESDAYS SUMMARY

| TEAM NAME                          | 🔽 Team Code    | 🔽 Day     | 耳 Start Tir | ne 🔽 End Time 🔽 | Pitch         | 🔽 Pitch Reference 💽   |
|------------------------------------|----------------|-----------|-------------|-----------------|---------------|-----------------------|
| Abbotsford Juniors 06 04 Kangaroos | AJS0604        | WEDNESDAY | 5:00PM      | 6:00PM          | CAMPBELL PARK | CP-2 SOUTHMID         |
| Abbotsford Juniors 06 06 Quokkas   | AJS0606        | WEDNESDAY | 4:30PM      | 5:30PM          | CAMPBELL PARK | CP-1 SOUTHEAST        |
| Abbotsford Juniors 07 07 Gliders   | AJS0707        | WEDNESDAY | 5:00PM      | 6:00PM          | CAMPBE