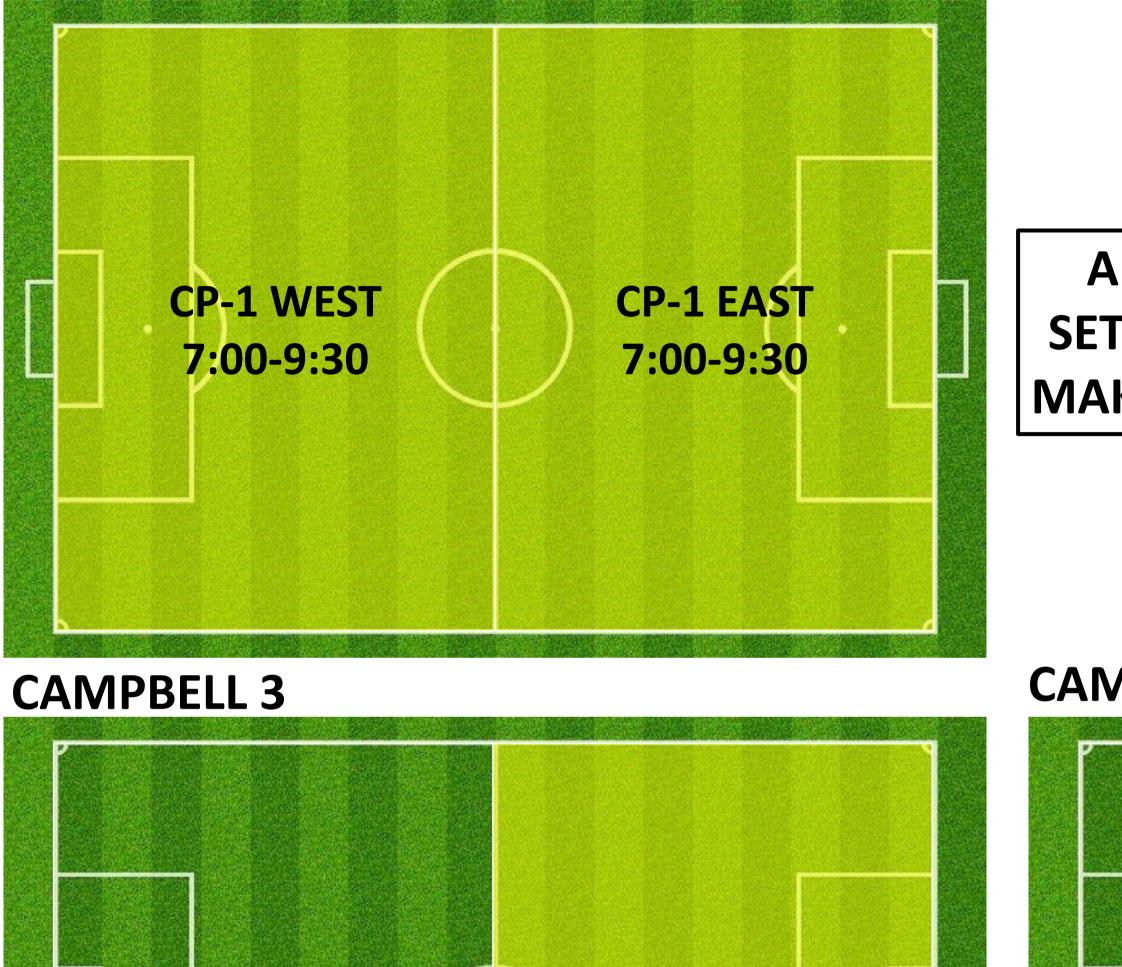

EST<br>4:30-5:00 | CP-2<br>NORTHMID<br>4:30-5:00 | CP-2<br>NORTHEAST<br>4:30-5:00                 |  |
|--------------------------------|-------------------------------|------------------------------------------------|--|
| CP-2<br>SOUTHWEST<br>4:30-5:30 | CP-2<br>SOUTHMID<br>4:30-5:30 | CP-2<br>SOUTHEAST<br>4:30-5:30<br>U6/5 Possums |  |

### TUESDAY 5:30PM – 6:30PM LYSAGHT PARK

### **CAMPBELL 1**



### CAMPBELL 3





### CAMPBELL 2



# TUESDAY 6:30PM — 7:30PM Lysaght рагк

### **CAMPBELL 1**



### CAMPBELL 3



### CAMPBELL 2





# TUESDAY 7:00PM – 8:00PM LYSAGHT PARK

### **CAMPBELL 1**



### CAMPBELL 3











### TUESDAY 8:00PM – 9:30PM Lysaght park

### **CAMPBELL 1**



### **CAMPBELL 3**



### CAMPBELL 2





### TUESDAY 8:00PM – 9:30PM Lysaght park

### **CAMPBELL 1**





ALTERNATE SETUP FOR NO MAKE UP GAME







### CAMPBELL PARK & LYSAGHT PARK; AJFC TRAINING SCHEDULE ALLOCATIONS WEDNESDAYS SUMMARY

| TEAM NAME                          | 🔽 Team Code    | 🔽 Day     | 耳 Start Tir | ne 🔽 End Time 🔽 | Pitch         | 🔽 Pitch Reference 💽   |
|------------------------------------|----------------|-----------|-------------|-----------------|---------------|-----------------------|
| Abbotsford Juniors 06 04 Kangaroos | AJS0604        | WEDNESDAY | 5:00PM      | 6:00PM          | CAMPBELL PARK | CP-2 SOUTHMID         |
| Abbotsford Juniors 06 06 Quokkas   | AJS0606        | WEDNESDAY | 4:30PM      | 5:30PM          | CAMPBELL PARK | CP-1 SOUTHEAST        |
| Abbotsford Juniors 07 07 Gliders   | AJS0707        | WEDNESDAY | 5:00PM      | 6:00PM          | CAMP