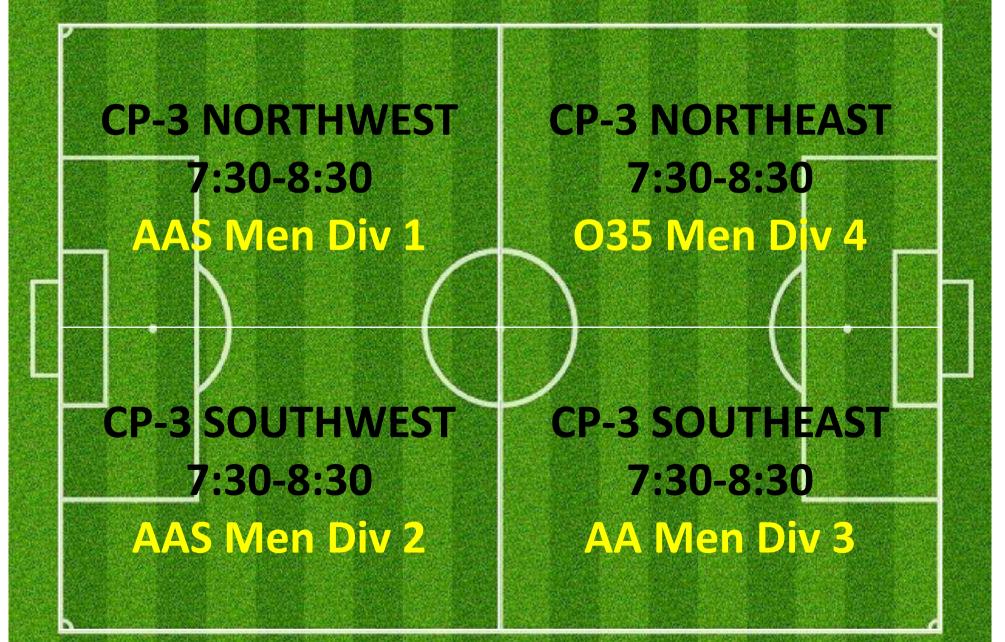

0 | CP-3 SOUTHEAST<br>4:30-5:30               |



### **CAMPBELL 2**

|   | NORTH<br>4:30-5:0 |                  | C       | NORTH<br>30-5:0 |             |  |
|---|-------------------|------------------|---------|-----------------|-------------|--|
|   |                   | $\left( \right)$ | $\Big)$ |                 | 4.          |  |
|   | P-2<br>HWEST      | CF<br>SOUT       | -2      |                 | P-2<br>HEAS |  |
| 3 | )-5:00            | 4:30             |         |                 | )-5:00      |  |

**Revision A.8** 

N

### WEDNESDAY 5:00 – 6:30PM LYSAGHT PARK

### **CAMPBELL 1**



### CAMPBELL 3









### WEDNESDAY 6:00 – 7:30PM LYSAGHT PARK

#### **CAMPBELL 1**



### CAMPBELL 3





### CAMPBELL 2



### WEDNESDAY 7:00-8:30PM

### **CAMPBELL 1**



### CAMPBELL 3



### LYSAGHT PARK







### WEDNESDAY 8:30-9:30PM

### **CAMPBELL 1**



### CAMPBELL 3



#### LYSAGHT PARK







# WEDNESDAY 7:00PM – 9:00PM

### CAMPBELL 1



### CAMPBELL 3





# LYSAGHT PARK

**ALTERNATE SETUP WHEN NO GAME SCHEDULED** 









### CAMPBELL PARK & LYSAGHT PARK; AJFC TRAINING SCHEDULE ALLOCATIONS THURSDAYS SUMMARY

| TEAM NAME                         | 🔽 Team Code    | 🔽 Day    | 耳 Start Time | - End Time | - Pitch       | 🔽 Pitch Reference 🔽   |
|-----------------------------------|----------------|----------|--------------|------------|---------------|-----------------------|
| Abbotsford Juniors 06 07 Echidnas | AJS0607        | THURSDAY | 4:30PM       | 5:30PM     | CAMPBELL PARK | CP-3 SOUTHEAST        |
| Abbotsford Juniors 06 08 Wombats  | AJS0608        | T