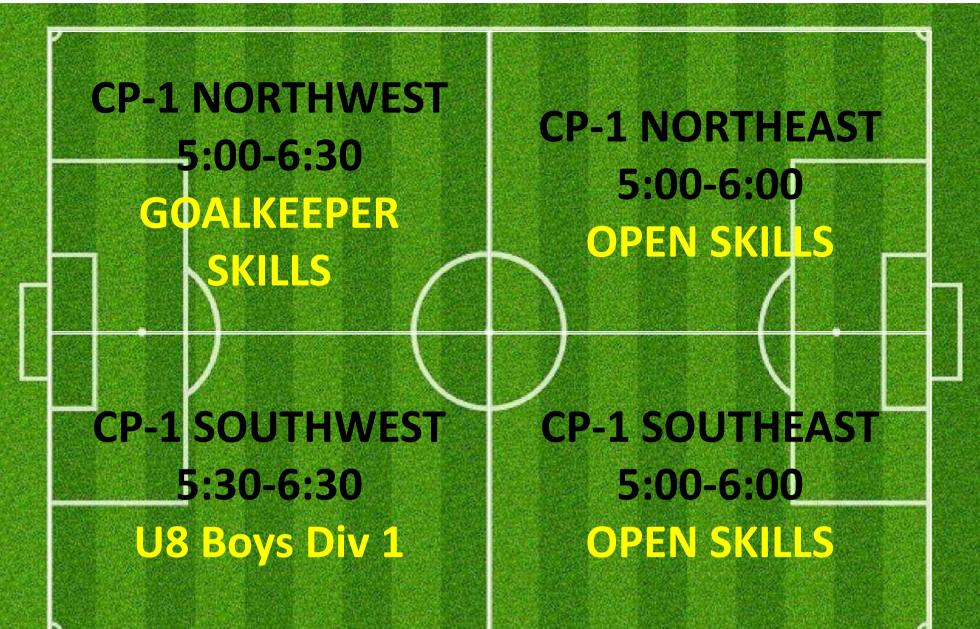

|
| OPEN SKILLS TRAINING                | RESERVED       | TUESDAY | 4:30PM       | 7:00PM     | CAMPBELL PARK | CP-1 SOUTH            |
| Tuesday Catch-up Game               | RESERVED       | TUESDAY | 7:15PM       | 9:15PM     | CAMPBELL PARK | FIELD 1               |



# TUESDAY 4:30PM – 5:30PM Lysaght park

### **CAMPBELL 1**



### **CAMPBELL 3**





### CAMPBELL 2

| CP-2<br>NORTHWEST<br>4:30-5:00 | CP-2<br>NORTHMID<br>4:30-5:00 | CP-2<br>NORTHEAST<br>4:30-5:00                 |  |
|--------------------------------|-------------------------------|------------------------------------------------|--|
| CP-2<br>SOUTHWEST<br>4:30-5:30 | CP-2<br>SOUTHMID<br>4:30-5:30 | CP-2<br>SOUTHEAST<br>4:30-5:30<br>U6/5 Possums |  |

### TUESDAY 5:30PM – 6:30PM LYSAGHT PARK

### **CAMPBELL 1**



### CAMPBELL 3





### CAMPBELL 2



# TUESDAY 6:30PM — 7:30PM Lysaght рагк

### **CAMPBELL 1**



### CAMPBELL 3



### CAMPBELL 2





# TUESDAY 7:00PM – 8:00PM LYSAGHT PARK

### **CAMPBELL 1**



### CAMPBELL 3











### TUESDAY 8:00PM – 9:30PM Lysaght park

### **CAMPBELL 1**



### **CAMPBELL 3**



### CAMPBELL 2





### TUESDAY 8:00PM – 9:30PM Lysaght park

### **CAMPBELL 1**





ALTERNATE SETUP FOR NO MAKE UP GAME







### CAMPBELL PARK & LYSAGHT PARK; AJFC TRAINING SCHEDULE ALLOCATIONS WEDNESDAYS SUMMARY

| TEAM NAME                          | 🔽 Team Code    | 🔽 Day     | 耳 Start Tir | ne 🔽 End Time 🔽 | Pitch         | 🔽 Pitch Reference 💽   |
|------------------------------------|----------------|-----------|-------------|-----------------|---------------|-------------