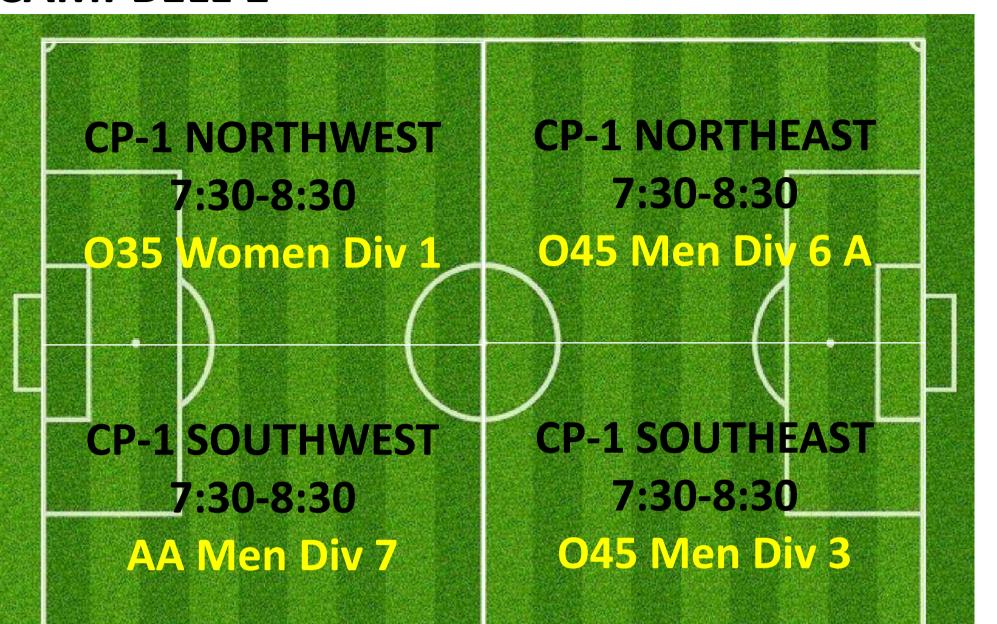

### CAMPBELL PARK & LYSAGHT PARK AJFC TRAINING SCHEDULE ALLOCATIONS TUESDAYS SUMMARY

| ΤΕΑΜ ΝΑΜΕ                           | 🔽 Team Code    | 🔽 Day   | 耳 Start Time | 💌 End Time | 🚽 Pitch       | 🔽 Pitch Reference 🖵   |
|-------------------------------------|----------------|---------|--------------|------------|---------------|-----------------------|
| Abbotsford Juniors 06 01 Bandicoots | AJS0601        | TUESDAY | 5:30PM       | 6:30PM     | LYSAGHT PARK  | LY-1 WESTMID          |
| Abbotsford Juniors 06 02 Bilbies    | AJS0602        | TUESDAY | 5:00PM       | 6:00PM     | CAMPBELL PARK | <b>CP-2 NORTHEAST</b> |
| Abbotsford Juniors 06 05 Possums    | AJS0605        | TUESDAY | 4:30PM       | 5:30PM     | CAMPBELL PARK | CP-2 SOUTHEAST        |
| Abbotsford Juniors 07 01 Crocs      | AJS0701        | TUESDAY | 5:30PM       | 6.30PM     | CAMPBELL PARK | CP-2 SOUTHMID         |
| Abbotsford Juniors 07 03 Goannas    | AJS0703        | TUESDAY | 4:30PM       | 5:30PM     | CAMPBELL PARK | CP-3 NORTHEAST        |
| Abbotsford Juniors 07 06 Taipans    | AJS0706        | TUESDAY | 5:00PM       | 6:00PM     | CAMPBELL PARK | <b>CP-2 NORTHWEST</b> |
| Abbotsford Juniors 08 01            | AJS0801        | TUESDAY | 5:30PM       | 6:30PM     | CAMPBELL PARK | CP-1 SOUTHWEST        |
| Abbotsford Juniors 08 09            | AJS0809        | TUESDAY | 5:30PM       | 6:30PM     | CAMPBELL PARK | <b>CP-2 SOUTHEAST</b> |
| Abbotsford Juniors 08GIRLS 03 B     | AJS08GIRLS03FB | TUESDAY | 5:30PM       | 6.30PM     | CAMPBELL PARK | <b>CP-2 SOUTHWEST</b> |
| Abbotsford Juniors 09 01            | AJS0901        | TUESDAY | 5:30PM       | 6:30PM     | CAMPBELL PARK | <b>CP-3 NORTHEAST</b> |
| Abbotsford Juniors 09 06            | AJS0906        | TUESDAY | 5:30PM       | 6:30PM     | LYSAGHT PARK  | LY-1 NORTHWEST        |
| Abbotsford Juniors 10 03            | AJS1003        | TUESDAY | 5:30PM       | 6:30PM     | LYSAGHT PARK  | LY-1 SOUTHWEST        |
| Abbotsford Juniors 10 05            | AJS1005        | TUESDAY | 6:00PM       | 7:00PM     | LYSAGHT PARK  | LY-1 SOUTHEAST        |
| Abbotsford Juniors 10GIRLS 02 A     | AJS10GIRLS02FA | TUESDAY | 6:00PM       | 7:00PM     | CAMPBELL PARK | <b>CP-2 NORTHWEST</b> |
| Abbotsford Juniors 11 03 A          | AJS1103A       | TUESDAY | 5:00PM       | 6:00PM     | CAMPBELL PARK | <b>CP-3 SOUTHWEST</b> |
| Abbotsford Juniors 11GIRLS 04       | AJS11GIRLS04F  | TUESDAY | 5:00PM       | 6:00PM     | CAMPBELL PARK | <b>CP-3 NORTHWEST</b> |
| Abbotsford Juniors 12 01            | AJS1201        | TUESDAY | 5:30PM       | 6:30PM     | CAMPBELL PARK | CP-3 SOUTHEAST        |
| Abbotsford Juniors 12 05            | AJS1205        | TUESDAY | 6:00PM       | 7:00PM     | LYSAGHT PARK  | LY-1 NORTHEAST        |
| Abbotsford Juniors 12GIRLS 01       | AJS12GIRLS01F  | TUESDAY | 6:00PM       | 7:00PM     | CAMPBELL PARK | CP-2 NORTHEAST        |
| Abbotsford Juniors 13 03            | AJS1303        | TUESDAY | 6:00PM       | 7.00PM     | CAMPBELL PARK | <b>CP-3 NORTHWEST</b> |
| Abbotsford Juniors 14 03 A          | AJS1403MA      | TUESDAY | 6:00PM       | 7:00PM     | CAMPBELL PARK | CP-3 SOUTHWEST        |
| Abbotsford Juniors 14GIRLS 01       | AJS14GIRLS01F  | TUESDAY | 6:30PM       | 7:30PM     | CAMPBELL PARK | CP-3 SOUTHEAST        |
| Abbotsford Juniors 14GIRLS 02 B     | AJS14GIRLS02FB | TUESDAY | 6:30PM       | 7:30PM     | CAMPBELL PARK | CP-2 SOUTHEAST        |
| Abbotsford Juniors 16 02            | AJS1602M       | TUESDAY | 7:00PM       | 8:00PM     | CAMPBELL PARK | <b>CP-2 NORTHEAST</b> |
| Abbotsford Juniors 16GIRLS 01       | AJS16GIRLS01F  | TUESDAY | 7:30PM       | 8.30PM     | CAMPBELL PARK | CP-3 SOUTHEAST        |
| Abbotsford Juniors 18 01            | AJS1801M       | TUESDAY | 7:30PM       | 8:30PM     | LYSAGHT PARK  | LY-1 SOUTHWEST        |
| Abbotsford Juniors 18 04            | AJS1804M       | TUESDAY | 7:30PM       | 8:30PM     | LYSAGHT PARK  | LY-1 NORTHWEST        |
| Abbotsford Juniors 18 03            | AJS1803M       | TUESDAY | 7:30PM       | 8:30PM     | CAMPBELL PARK | CP-3 SOUTHWEST        |
| Abbotsford Juniors 35 01            | AJS3501M       | TUESDAY | 8.00PM       | 9.00PM     | CAMPBELL PARK | CP-2 NORTHWEST        |
| Abbotsford Juniors AA 09            | AJSAA09M       | TUESDAY | 8:30PM       | 9.30PM     | CAMPBELL PARK | CP-3 SOUTHEAST        |
| GOALKEEPER TRAINING                 | RESERVED       | TUESDAY | 4:30PM       | 7:00PM     | CAMPBELL PARK | CP-1 NORTHWEST        |
| OPEN SKILLS TRAINING                | RESERVED       | TUESDAY | 4:30PM       | 7:00PM     | CAMPBELL PARK | CP-1 SOUTH            |
| Tuesday Catch-up Game               | RESERVED       | TUESDAY | 7:15PM       | 9:15PM     | CAMPBELL PARK | FIELD 1               |