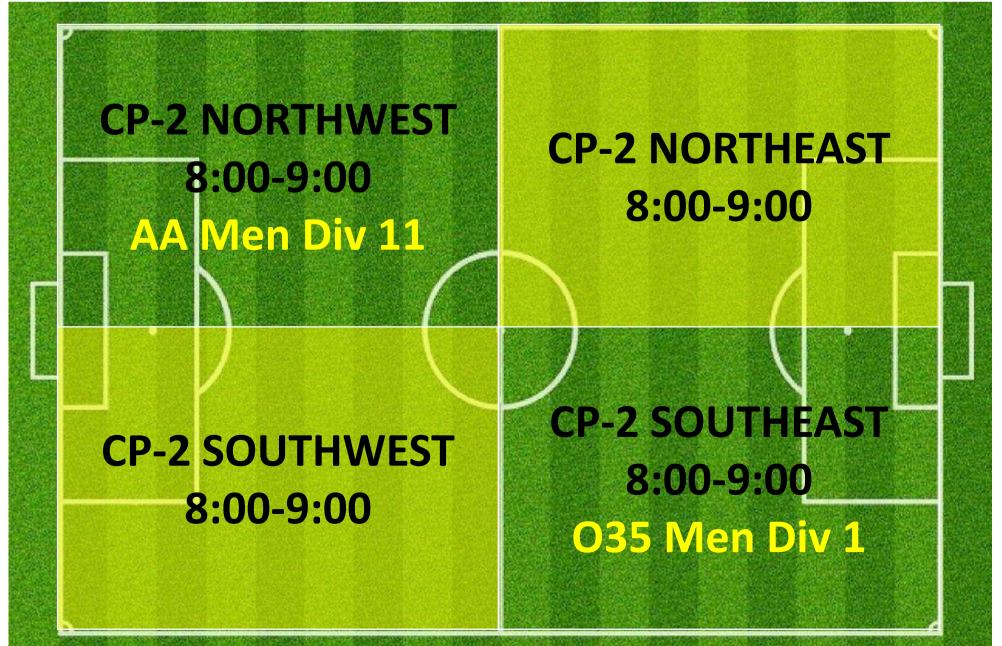

LL 1**



### **CAMPBELL 3**





### CAMPBELL 2

| CP-2<br>NORTHWEST<br>4:30-5:00 | CP-2<br>NORTHMID<br>4:30-5:00 | CP-2<br>NORTHEAST<br>4:30-5:00                 |  |
|--------------------------------|-------------------------------|------------------------------------------------|--|
| CP-2<br>SOUTHWEST<br>4:30-5:30 | CP-2<br>SOUTHMID<br>4:30-5:30 | CP-2<br>SOUTHEAST<br>4:30-5:30<br>U6/5 Possums |  |

### TUESDAY 5:30PM – 6:30PM LYSAGHT PARK

### **CAMPBELL 1**



### CAMPBELL 3





### CAMPBELL 2



# TUESDAY 6:30PM — 7:30PM Lysaght рагк

### **CAMPBELL 1**



### CAMPBELL 3



### CAMPBELL 2





# TUESDAY 7:00PM – 8:00PM LYSAGHT PARK

### **CAMPBELL 1**



### CAMPBELL 3











### TUESDAY 8:00PM – 9:30PM Lysaght park

### **CAMPBELL 1**



### **CAMPBELL 3**



### CAMPBELL 2





### TUESDAY 8:00PM – 9:30PM Lysaght park

### **CAMPBELL 1**





ALTERNATE SETUP FOR NO MAKE UP GAME







### CAMPBELL PARK & LYSAGHT PARK; AJFC TRAINING SCHEDULE ALLOCATIONS WEDNESDAYS SUMMARY

| TEAM NAME                          | 🔽 Team Code    | 🔽 Day     | 耳 Start Tir | ne 🔽 End Time 🔽 | Pitch         | 🔽 Pitch Reference 💽   |
|------------------------------------|----------------|-----------|-------------|-----------------|---------------|-----------------------|
| Abbotsford Juniors 06 04 Kangaroos | AJS0604        | WEDNESDAY | 5:00PM      | 6:00PM          | CAMPBELL PARK | CP-2 SOUTHMID         |
| Abbotsford Juniors 06 06 Quokkas   | AJS0606        | WEDNESDAY | 4:30PM      | 5:30PM          | CAMPBELL PARK | CP-1 SOUTHEAST        |
| Abbotsford Juniors 07 07 Gliders   |