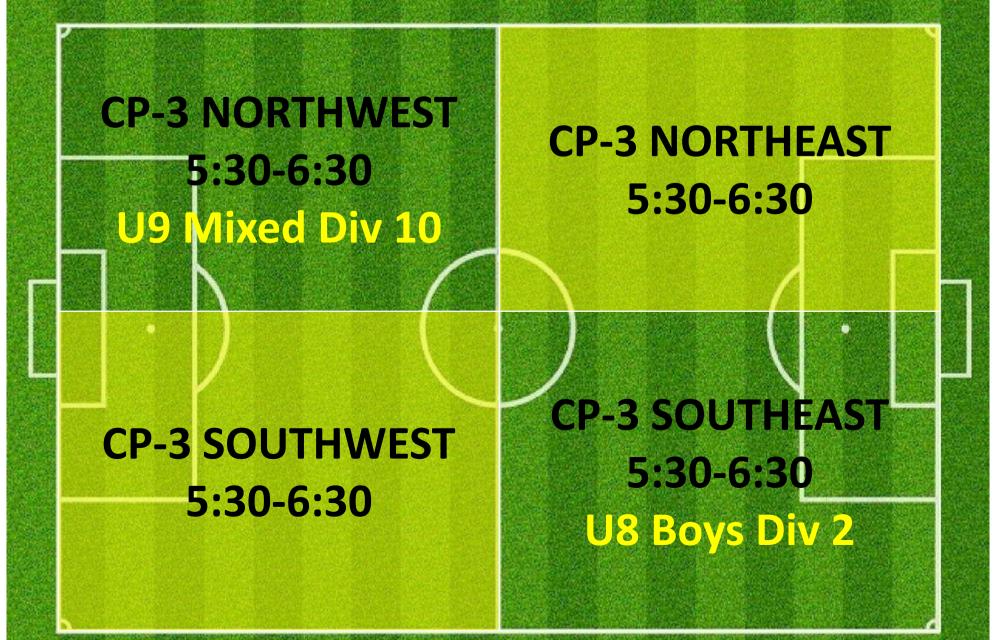

### THURSDAY 5:00 – 6:30PM

### **CAMPBELL 3**

|   | - CP-3 NORTHWEST<br>5:30-6:30 |       |                                  | CP-3 NORTHEAST<br>5:30-6:30<br>U10 Girls Div 2 B |                                                     |  |  |  |
|---|-------------------------------|-------|----------------------------------|--------------------------------------------------|-----------------------------------------------------|--|--|--|
| S | 5:30<br>U8 N                  | IWEST | CP<br>SOUT<br>5:30-<br>UG<br>Wor | HMID<br>6:30                                     | CR-3<br>SOUTHEAST<br>5:30-6:30<br>U8 Mixed<br>Div 7 |  |  |  |