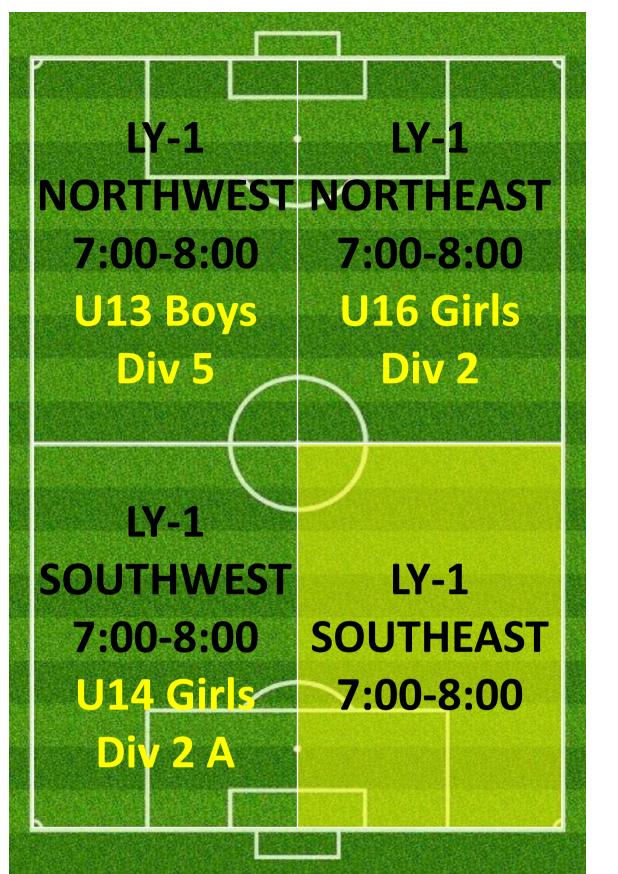

| - CP-3 NORTHWEST<br>5:30-6:30 |       |                                  | CP-3 NORTHEAST<br>5:30-6:30<br>U10 Girls Div 2 B |                                                     |  |  |  |
|---|-------------------------------|-------|----------------------------------|--------------------------------------------------|-----------------------------------------------------|--|--|--|
| S | 5:30<br>U8 N                  | IWEST | CP<br>SOUT<br>5:30-<br>UG<br>Wor | HMID<br>6:30                                     | CR-3<br>SOUTHEAST<br>5:30-6:30<br>U8 Mixed<br>Div 7 |  |  |  |

### LYSAGHT PARK



### CAMPBELL 2



# THURSDAY 6:00 – 7:30PM

### **CAMPBELL 1**



### CAMPBELL 3





### CAMPBELL 2



### THURSDAY 7:00 – 8:30PM

### **CAMPBELL 1**



### **CAMPBELL 3**



#### LYSAGHT PARK





CP-2 NORTHWEST 7:30-8:30

**CP-2 Southwest 7:30-8:30**  CP-2 NORTHEAST 7:30-8:30 WOMEN Div 7

CP-2 SOUTHEAST 7:30-8:30 WOMEN Div 4

### THURSDAY 8:00 – 9:30PM

### CAMPBELL 1



### **CAMPBELL 3**







### **CAMPBELL 2**

**CP-2 NORTHWEST** 8:30-9:30

**CP-2 Southwest** 8:30-9:30

**CP-2 NORTHEAST** 8:30-9:30

### **CP-2 SOUTHEAST** 8:30-9:30

# THURSDAY 8:00PM – 9:30PM