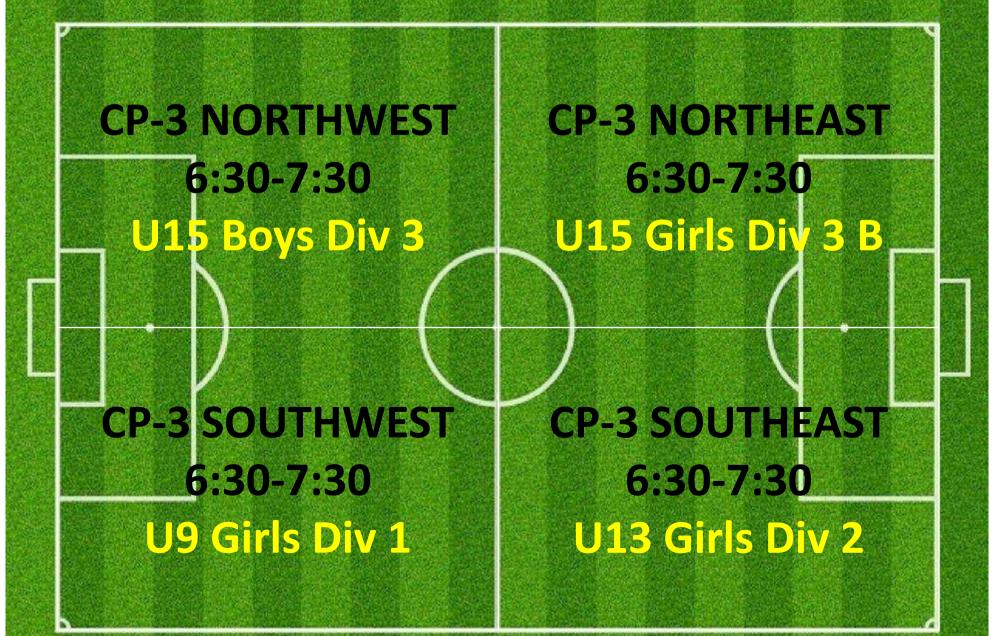

### LYSAGHT PARK



### **CAMPBELL 2**



### THURSDAY 5:00 – 6:30PM

### **CAMPBELL 1**



### **CAMPBELL 3**

|   | - CP-3 NORTHWEST<br>5:30-6:30 |       |                                  | CP-3 NORTHEAST<br>5:30-6:30<br>U10 Girls Div 2 B |                                                     |  |  |  |
|---|-------------------------------|-------|----------------------------------|--------------------------------------------------|-----------------------------------------------------|--|--|--|
| S | 5:30<br>U8 N                  | IWEST | CP<br>SOUT<br>5:30-<br>UG<br>Wor | HMID<br>6:30                                     | CR-3<br>SOUTHEAST<br>5:30-6:30<br>U8 Mixed<br>Div 7 |  |  |  |

### LYSAGHT PARK



### CAMPBELL 2



# THURSDAY 6:00 – 7:30PM

### **CAMPBELL 1**



### CAMPBELL 3





### CAMPBELL 2



### THURSDAY 7:00 – 8:30PM

### **CAMPBELL 1**



### **CAMPBELL 3**



#### LYSAGHT PARK





CP-2 NORTHWEST 7:30-8:30

**CP-2 Southwest 7:30-8:30**  CP-2 NORTHEAST 7:30-8:30 WOMEN Div 7

CP-2 SOUTHEAST 7:30-8:30 WOMEN Div 4

### THURSDAY 8:00 – 9:30PM

### CAMPBELL 1



### **CAMPBELL 3**







### **CAMPBELL 2**

**CP-2 NORTHWEST** 8:30-9:30

**CP-2 Southwest** 8:30-9:30

**CP-2 NORTHEAST** 8:30-9:30

### **CP-2 SOUTHEAST** 8:30-9:30

# THURSDAY 8:00PM – 9:30PM