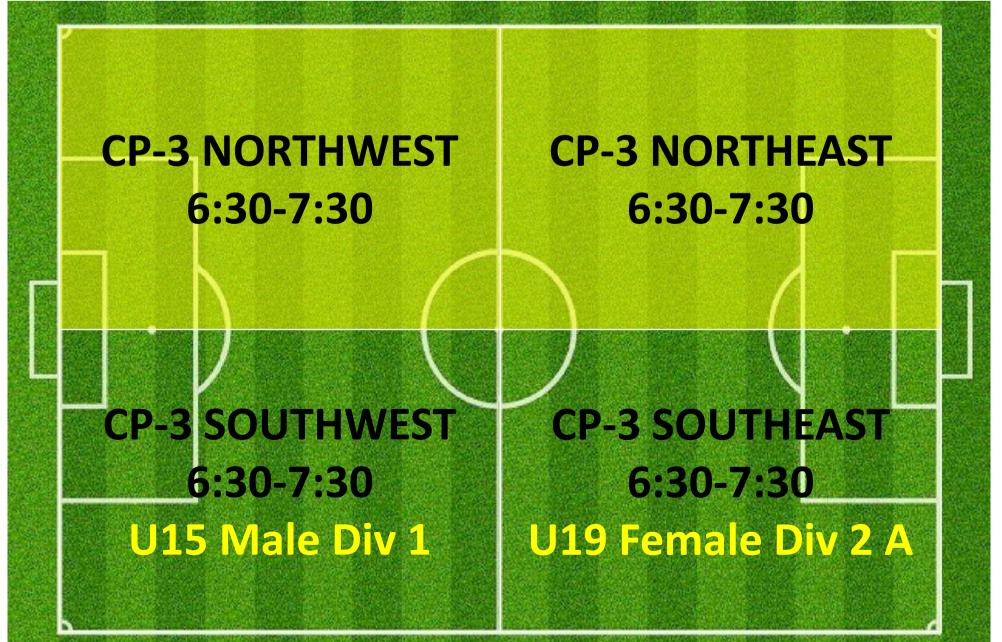

|                                           |
|   | <b>CP-3 SOUTHWEST</b><br>4:30-5:30 | CP-3 SOUTHEAST<br>4:30-5:30               |



### **CAMPBELL 2**

|   | NORTH<br>4:30-5:0 |                  | C       | NORTH<br>30-5:0 |             |  |
|---|-------------------|------------------|---------|-----------------|-------------|--|
|   |                   | $\left( \right)$ | $\Big)$ |                 | 4.          |  |
|   | P-2<br>HWEST      | CF<br>SOUT       | -2      |                 | P-2<br>HEAS |  |
| 3 | )-5:00            | 4:30             |         |                 | )-5:00      |  |

**Revision A.8** 

N

### WEDNESDAY 5:00 – 6:30PM LYSAGHT PARK

### **CAMPBELL 1**



### CAMPBELL 3









### WEDNESDAY 6:00 – 7:30PM LYSAGHT PARK

#### **CAMPBELL 1**



### CAMPBELL 3





### CAMPBELL 2



### WEDNESDAY 7:00-8:30PM

### **CAMPBELL 1**



### CAMPBELL 3



### LYSAGHT PARK







### WEDNESDAY 8:30-9:30PM

### **CAMPBELL 1**



### CAMPBELL 3



#### LYSAGHT PARK







# WEDNESDAY 7:00PM – 9:00PM

### CAMPBELL 1



### CAMPBELL 3





# LYSAGHT PARK

**ALTERNATE SETUP WHEN NO GAME SCHEDULED** 









### CAMPBELL PARK & LYSAGHT PARK; AJFC TRAINING SCHEDULE ALLOCATIONS THURSDAYS SUMMARY

| TEAM NAME                         | 🔽 Team Code    | 🔽 Day    | 耳 Start Time | - End Time | - Pitch       | 🔽 Pitch Reference 🔽   |
|-----------------------------------|----------------|----------|--------------|------------|---------------|-----------------------|
| Abbotsford Juniors 06 07 Echidnas | AJS0607        | THURSDAY | 4:30PM       | 5:30PM     | CAMPBELL