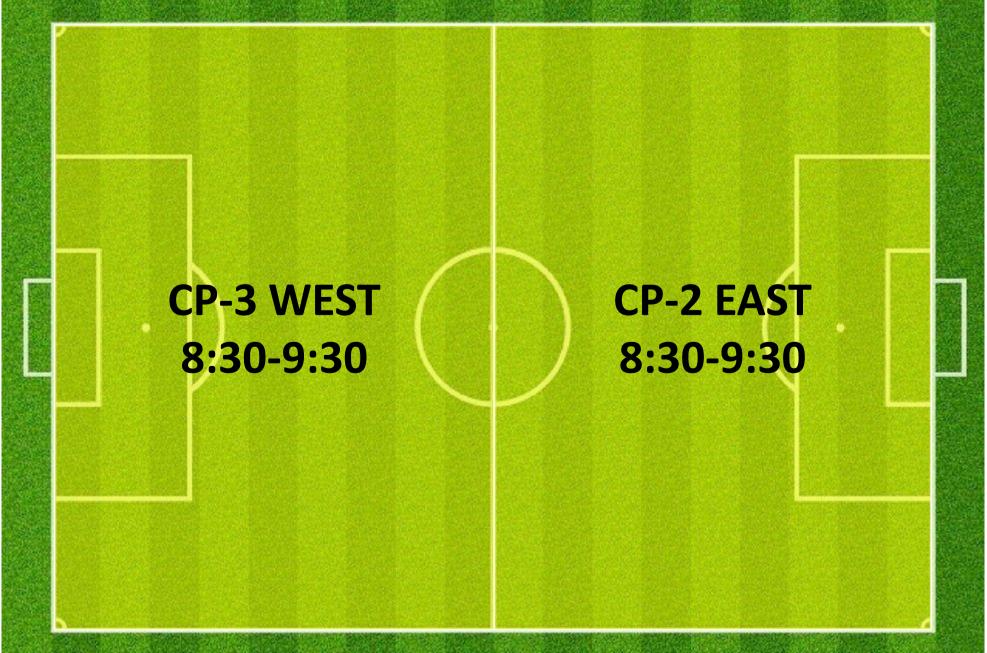

### THURSDAY 8:00 – 9:30PM

### **CAMPBELL 3**

### **CAMPBELL 2**

**CP-2 NORTHWEST** 8:30-9:30

**CP-2 Southwest** 8:30-9:30

**CP-2 NORTHEAST** 8:30-9:30