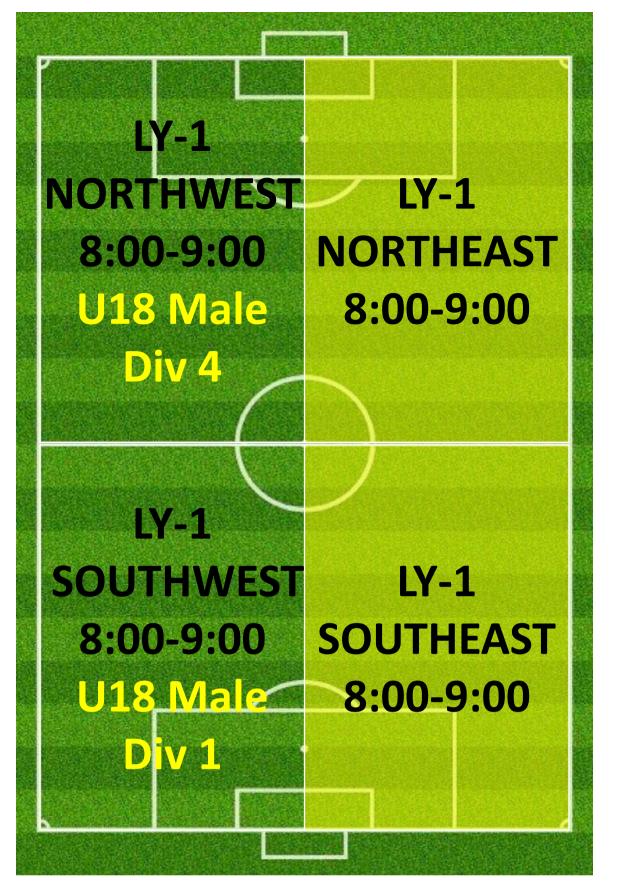

30-5:00 | CP-2<br>NORTHEAST<br>4:30-5:00                 |  |
|--------------------------------|-------------------------------|------------------------------------------------|--|
| CP-2<br>SOUTHWEST<br>4:30-5:30 | CP-2<br>SOUTHMID<br>4:30-5:30 | CP-2<br>SOUTHEAST<br>4:30-5:30<br>U6/5 Possums |  |

### TUESDAY 5:30PM – 6:30PM LYSAGHT PARK

### **CAMPBELL 1**



### CAMPBELL 3





### CAMPBELL 2



# TUESDAY 6:30PM — 7:30PM Lysaght рагк

### **CAMPBELL 1**



### CAMPBELL 3



### CAMPBELL 2





# TUESDAY 7:00PM – 8:00PM LYSAGHT PARK

### **CAMPBELL 1**



### CAMPBELL 3











### TUESDAY 8:00PM – 9:30PM Lysaght park

### **CAMPBELL 1**



### **CAMPBELL 3**



### CAMPBELL 2





### TUESDAY 8:00PM – 9:30PM Lysaght park

### **CAMPBELL 1**





ALTERNATE SETUP FOR NO MAKE UP GAME







### CAMPBELL PARK & LYSAGHT PARK; AJFC TRAINING SCHEDULE ALLOCATIONS WEDNESDAYS SUMMARY

| TEAM NAME                          | 🔽 Team Code    | 🔽 Day     | 耳 Start Tir | ne 🔽 End Time 🔽 | Pitch         | 🔽 Pitch Reference 💽   |
|------------------------------------|----------------|-----------|-------------|-----------------|---------------|-----------------------|
| Abbotsford Juniors 06 04 Kangaroos | AJS0604        | WEDNESDAY | 5:00PM      | 6:00PM          | CAMPBELL PARK | CP-2 SOUTHMID         |
| Abbotsford Juniors 06 06 Quokkas   | AJS0606        | WEDNESDAY | 4:30PM      | 5:30PM          | CAMPBELL PARK | CP-1 SOUTHEAST        |
| Abbotsford Juniors 07 07 Gliders   | AJS0707        | WEDNESDAY | 5:00PM      | 6:00PM          | CAMPBELL PARK | CP-2 SOUTHEAST        |
| Abb