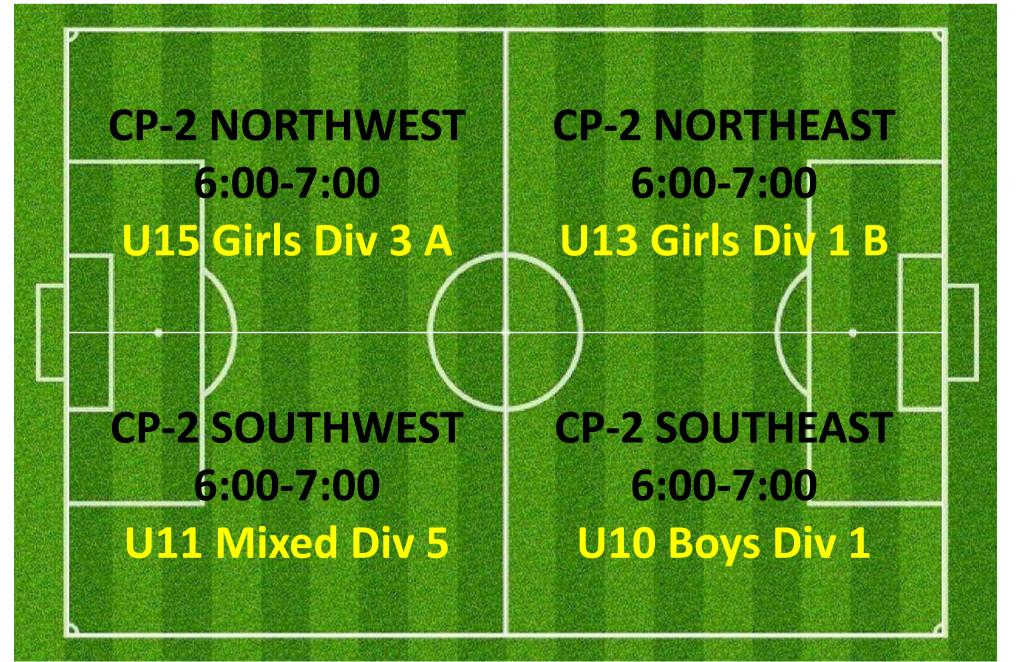

### THURSDAY 5:00 – 6:30PM

### **CAMPBELL 1**

### **CAMPBELL 3**

|   | - CP-3 NORTHWEST<br>5:30-6:30 |       |                                  | CP-3 NORTHEAST<br>5:30-6:30<br>U10 Girls Div 2 B |                                                     |  |  |  |
|---|-------------------------------|-------|----------------------------------|--------------------------------------------------|-----------------------------------------------------|--|--|--|
| S | 5:30<br>U8 N                  | IWEST | CP<br>SOUT<br>5:30-<br>UG<br>Wor | HMID<br>6:30                                     | CR-3<br>SOUTHEAST<br>5:30-6:30<br>U8 Mixed<br>Div 7 |  |  |  |