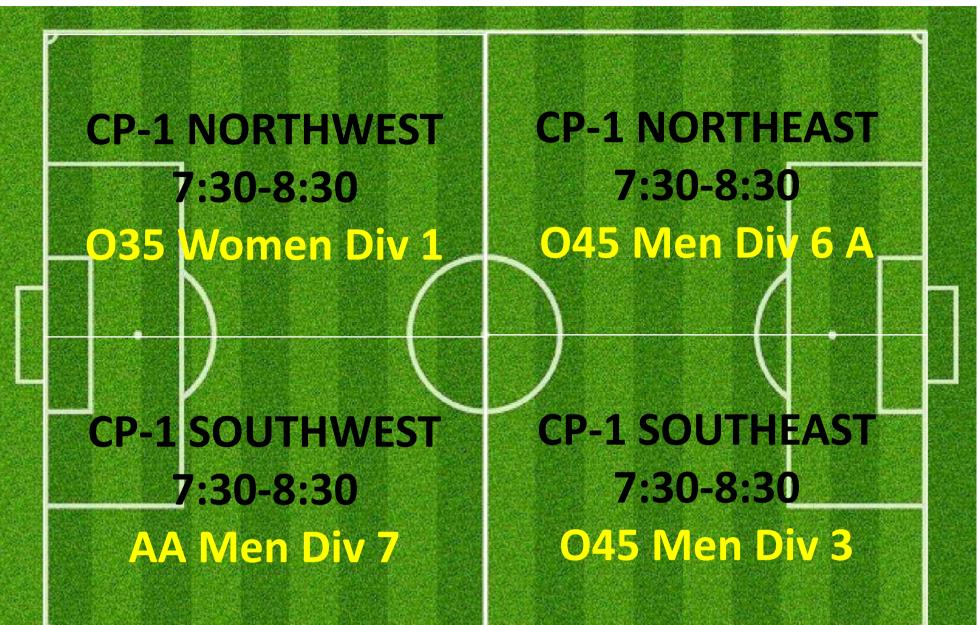

### THURSDAY 7:00 – 8:30PM

### **CAMPBELL 1**

### **CAMPBELL 3**

#### LYSAGHT PARK

CP-2 NORTHWEST 7:30-8:30

**CP-2 Southwest 7:30-8:30**  CP-2 NORTHEAST 7:30-8:30 WOMEN Div 7

CP-2 SOUTHEAST 7:30-8:30 WOMEN Div 4