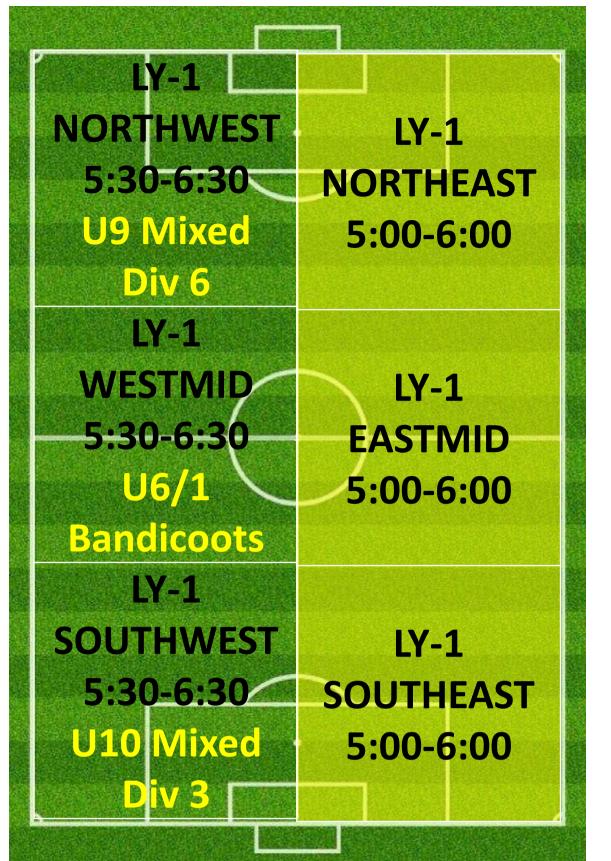

RAINING                | RESERVED       | TUESDAY | 4:30PM       | 7:00PM     | CAMPBELL PARK | CP-1 SOUTH            |
| Tuesday Catch-up Game               | RESERVED       | TUESDAY | 7:15PM       | 9:15PM     | CAMPBELL PARK | FIELD 1               |



# TUESDAY 4:30PM – 5:30PM Lysaght park

### **CAMPBELL 1**



### **CAMPBELL 3**





### CAMPBELL 2

| CP-2<br>NORTHWEST<br>4:30-5:00 | CP-2<br>NORTHMID<br>4:30-5:00 | CP-2<br>NORTHEAST<br>4:30-5:00                 |  |
|--------------------------------|-------------------------------|------------------------------------------------|--|
| CP-2<br>SOUTHWEST<br>4:30-5:30 | CP-2<br>SOUTHMID<br>4:30-5:30 | CP-2<br>SOUTHEAST<br>4:30-5:30<br>U6/5 Possums |  |

### TUESDAY 5:30PM – 6:30PM LYSAGHT PARK

### **CAMPBELL 1**



### CAMPBELL 3





### CAMPBELL 2



# TUESDAY 6:30PM — 7:30PM Lysaght рагк

### **CAMPBELL 1**



### CAMPBELL 3



### CAMPBELL 2





# TUESDAY 7:00PM – 8:00PM LYSAGHT PARK

### **CAMPBELL 1**



### CAMPBELL 3











### TUESDAY 8:00PM – 9:30PM Lysaght park

### **CAMPBELL 1**



### **CAMPBELL 3**



### CAMPBELL 2





### TUESDAY 8:00PM – 9:30PM Lysaght park

### **CAMPBELL 1**





ALTERNATE SETUP FOR NO MAKE UP GAME







### CAMPBELL PARK & LYSAGHT PARK; AJFC TRAINING SCHEDULE ALLOCATIONS WEDNESDAYS SUMMARY

| TEAM NAME                          | 🔽 Team Code    | 🔽 Day     | 耳 Start Tir | ne 🔽 End Time 🔽 | Pitch         | 🔽 Pitch Reference 💽   |
|------------------------------------|----------------|-----------|-------------|-----------------|---------------|-----------------------|
| Abbots