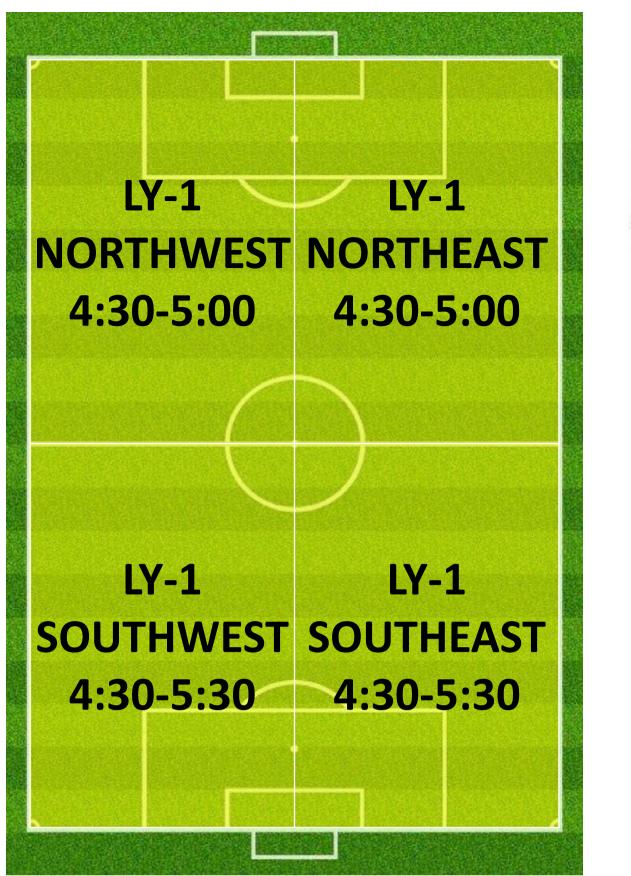

# TUESDAY 4:30PM – 5:30PM Lysaght park

### **CAMPBELL 1**

### **CAMPBELL 3**

### CAMPBELL 2

| CP-2<br>NORTHWEST<br>4:30-5:00 | CP-2<br>NORTHMID<br>4:30-5:00 | CP-2<br>NORTHEAST<br>4:30-5:00                 |  |
|--------------------------------|-------------------------------|------------------------------------------------|--|
| CP-2<br>SOUTHWEST<br>4:30-5:30 | CP-2<br>SOUTHMID<br>4:30-5:30 | CP-2<br>SOUTHEAST<br>4:30-5:30<br>U6/5 Possums |  |