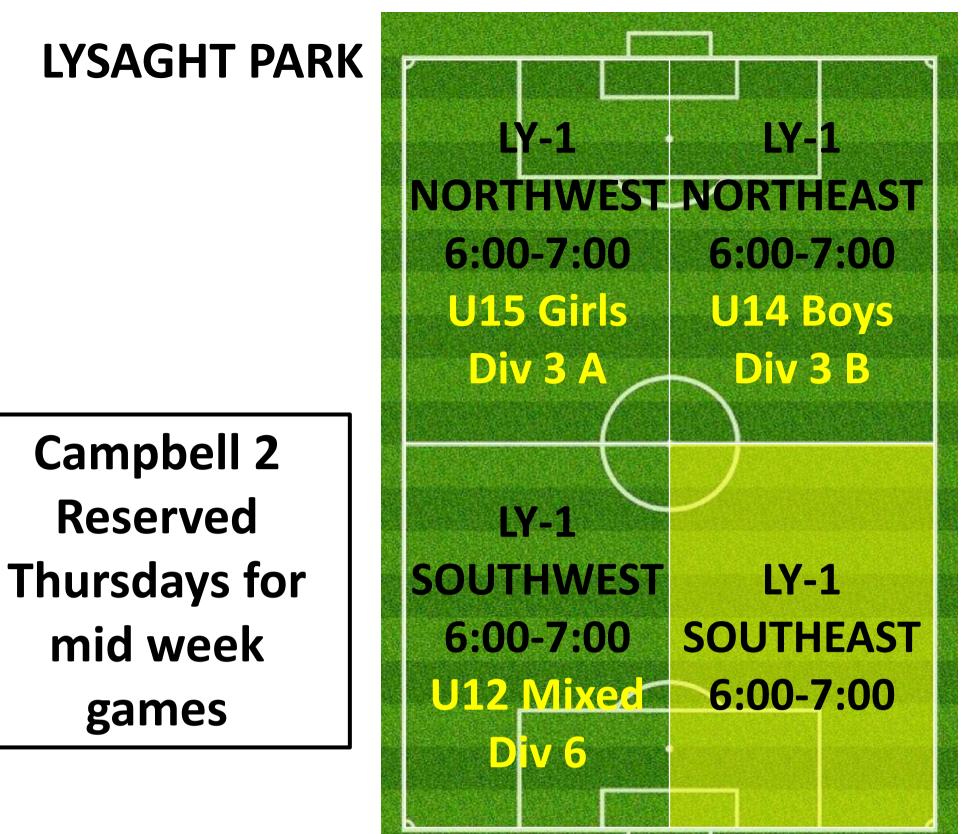

# LYSAGHT PARK



### **CAMPBELL 2**



### THURSDAY 5:00 – 6:30PM

### **CAMPBELL 1**



### **CAMPBELL 3**

|   | - CP-3 NORTHWEST<br>5:30-6:30 |       |                                  | CP-3 NORTHEAST<br>5:30-6:30<br>U10 Girls Div 2 B |                                                     |  |  |  |
|---|-------------------------------|-------|----------------------------------|--------------------------------------------------|-----------------------------------------------------|--|--|--|
| S | 5:30<br>U8 N                  | IWEST | CP<br>SOUT<br>5:30-<br>UG<br>Wor | HMID<br>6:30                                     | CR-3<br>SOUTHEAST<br>5:30-6:30<br>U8 Mixed<br>Div 7 |  |  |  |

### LYSAGHT PARK



### CAMPBELL 2



# THURSDAY 6:00 – 7:30PM

### **CAMPBELL 1**



### CAMPBELL 3





### CAMPBELL 2



### THURSDAY 7:00 – 8:30PM

### **CAMPBELL 1**



### **CAMPBELL 3**



#### LYSAGHT PARK





CP-2 NORTHWEST 7:30-8:30

**CP-2 Southwest 7:30-8:30**  CP-2 NORTHEAST 7:30-8:30 WOMEN Div 7

CP-2 SOUTHEAST 7:30-8:30 WOMEN Div 4

### THURSDAY 8:00 – 9:30PM

### CAMPBELL 1



### **CAMPBELL 3**







### **CAMPBELL 2**

**CP-2 NORTHWEST** 8:30-9:30

**CP-2 Southwest** 8:30-9:30

**CP-2 NORTHEAST** 8:30-9:30

### **CP-2 SOUTHEAST** 8:30-9:30

# THURSDAY 8:00PM – 9:30PM