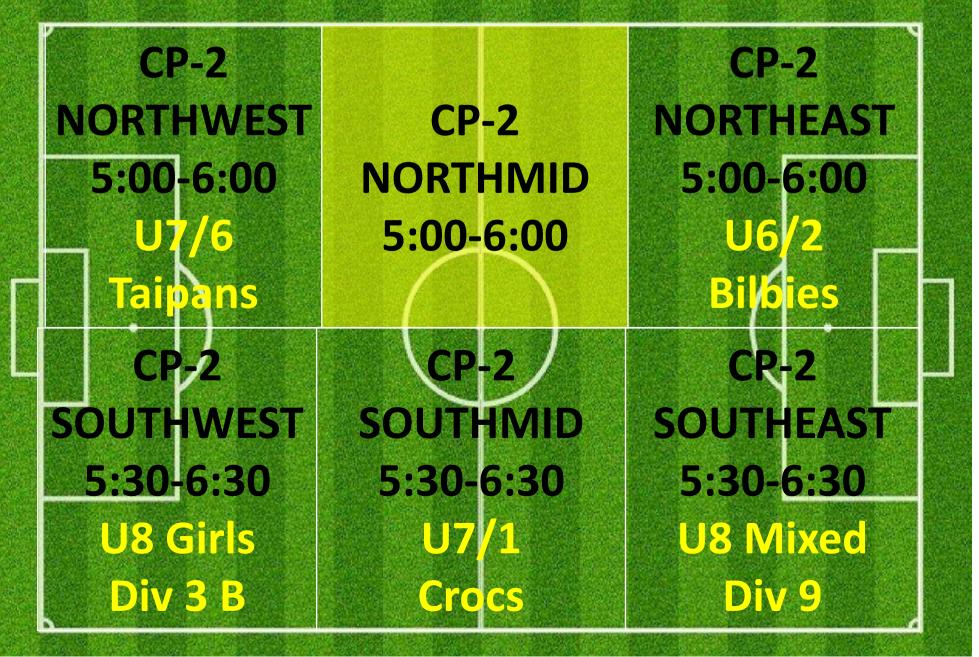

### TUESDAY 5:30PM – 6:30PM LYSAGHT PARK

### CAMPBELL 2

### CAMPBELL PARK & LYSAGHT PARK AJFC TRAINING SCHEDULE ALLOCATIONS TUESDAYS SUMMARY

| ΤΕΑΜ ΝΑΜΕ                           | 🔽 Team Code    | 🔽 Day   | 耳 Start Time | 💌 End Time | 🚽 Pitch       | 🔽 Pitch Reference 🖵   |
|-------------------------------------|----------------|---------|--------------|------------|---------------|-----------------------|
| Abbotsford Juniors 06 01 Bandicoots | AJS0601        | TUESDAY | 5:30PM       | 6:30PM     | LYSAGHT PARK  | LY-1 WESTMID          |
| Abbotsford Juniors 06 02 Bilbies    | AJS0602        | TUESDAY | 5:00PM       | 6:00PM     | CAMPBELL PARK | <b>CP-2 NORTHEAST</b> |
| Abbotsford Juniors 06 05 Possums    | AJS0605        | TUESDAY | 4:30PM       | 5:30PM     | CAMPBELL PARK | CP-2 SOUTHEAST        |
| Abbotsford Juniors 07 01 Crocs      | AJS0701        | TUESDAY | 5:30PM       | 6.30PM     | CAMPBELL PARK | CP-2 SOUTHMID         |
| Abbotsford Juniors 07 03 Goannas    | AJS0703        | TUESDAY | 4:30PM       | 5:30PM     | CAMPBELL PARK | CP-3 NORTHEAST        |
| Abbotsford Juniors 07 06 Taipans    | AJS0706        | TUESDAY | 5:00PM       | 6:00PM     | CAMPBELL PARK | <b>CP-2 NORTHWEST</b> |
| Abbotsford Juniors 08 01            | AJS0801        | TUESDAY | 5:30PM       | 6:30PM     | CAMPBELL PARK | CP-1 SOUTHWEST        |
| Abbotsford Juniors 08 09            | AJS0809        | TUESDAY | 5:30PM       | 6:30PM     | CAMPBELL PARK | <b>CP-2 SOUTHEAST</b> |
| Abbotsford Juniors 08GIRLS 03 B     | AJS08GIRLS03FB | TUESDAY | 5:30PM       | 6.30PM     | CAMPBELL PARK | <b>CP-2 SOUTHWEST</b> |
| Abbotsford Juniors 09 01            | AJS0901        | TUESDAY | 5:30PM       | 6:30PM     | CAMPBELL PARK | <b>CP-3 NORTHEAST</b> |
| Abbotsford Juniors 09 06            | AJS0906        | TUESDAY | 5:30PM       | 6:30PM     | LYSAGHT PARK  | LY-1 NORTHWEST        |
| Abbotsford Juniors 10 03            | AJS1003        | TUESDAY | 5:30PM       | 6:30PM     | LYSAGHT PARK  | LY-1 SOUTHWEST        |
| Abbotsford Juniors 10 05            | AJS1005        | TUESDAY | 6:00PM       | 7:00PM     | LYSAGHT PARK  | LY-1 SOUTHEAST        |
| Abbotsford Juniors 10GIRLS 02 A     | AJS10GIRLS02FA | TUESDAY | 6:00PM       | 7:00PM     | CAMPBELL PARK | <b>CP-2 NORTHWEST</b> |
| Abbotsford Juniors 11 03 A          | AJS1103A       | TUESDAY | 5:00PM       | 6:00PM     | CAMPBELL PARK | <b>CP-3 SOUTHWEST</b> |
| Abbotsford Juniors 11GIRLS 04       | AJS11GIRLS04F  | TUESDAY | 5:00PM       | 6:00PM     | CAMPBELL PARK | <b>CP-3 NORTHWEST</b> |
| Abbotsford Juniors 12 01            | AJS1201        | TUESDAY | 5:30PM       | 6:30PM     | CAMPBELL PARK | CP-3 SOUTHEAST        |
| Abbotsford Juniors 12 05            | AJS1205        | TUESDAY | 6:00PM       | 7:00PM     | LYSAGHT PARK  | LY-1 NORTHEAST        |
| Abbotsford Juniors 12GIRLS 01       | AJS12GIRLS01F  | TUESDAY | 6:00PM       | 7:00PM     | CAMPBELL PARK | CP-2 NORTHEAST        |
| Abbotsford Juniors 13 03            | AJS1303        | TUESDAY | 6:00PM       | 7.00PM     | CAMPBELL PARK | <b>CP-3 NORTHWEST</b> |
| Abbotsford Juniors 14 03 A          | AJS1403MA      | TUESDAY | 6:00PM       | 7:00PM     | CAMPBELL PARK | CP-3 SOUTHWEST        |
| Abbotsford Juniors 14GIRLS 01       | AJS14GIRLS01F  | TUESDAY | 6:30PM       | 7:30PM     | CAMPBELL PARK | CP-3 SOUTHEAST        |
| Abbotsford Juniors 14GIRLS 02 B     | AJS14GIRLS02FB | TUESDAY | 6:30PM       | 7:30PM     | CAMPBELL PARK | CP-2 SOUTHEAST        |
| Abbotsford Juniors 16 02            | AJS1602M       | TUESDAY | 7:00PM       | 8:00PM     | CAMPBELL PARK | <b>CP-2 NORTHEAST</b> |
| Abbotsford Juniors 16GIRLS 01       | AJS16GIRLS01F  | TUESDAY | 7:30PM       | 8.30PM     | CAMPBELL PARK | CP-3 SOUTHEAST        |
| Abbotsford Juniors 18 01            | AJS1801M       | TUESDAY | 7:30PM       | 8:30PM     | LYSAGHT PARK  | LY-1 SOUTHWEST        |
| Abbotsford Juniors 18 04            | AJS1804M       | TUESDAY | 7:30PM       | 8:30PM     | LYSAGHT PARK  | LY-1 NORTHWEST        |
| Abbotsford Juniors 18 03            | AJS1803M       | TUESDAY | 7:30PM       | 8:30PM     | CAMPBELL PARK | CP-3 SOUTHWEST        |
| Abbotsford Juniors 35 01            | AJS3501M       | TUESDAY | 8.00PM       | 9.00PM     | CAMPBELL PARK | CP-2 NORTHWEST        |
| Abbotsford Juniors AA 09            | AJSAA09M       | TUESDAY | 8:30PM       | 9.30PM     | CAMPBELL PARK | CP-3 SOUTHEAST        |
| GOALKEEPER TRAINING                 | RESERVED       | TUESDAY | 4:30PM       | 7:00PM     | CAMPBELL PARK | CP-1 NORTHWEST        |
| OPEN SKILLS TRAINING                | RESERVED       | TUESDAY | 4:30PM       | 7:00PM     | CAMPBELL PARK | CP-1 SOUTH            |
| Tuesday Catch-up Game               | RESERVED       | TUESDAY | 7:15PM       | 9:15PM     | CAMPBELL PARK | FIELD 1               |