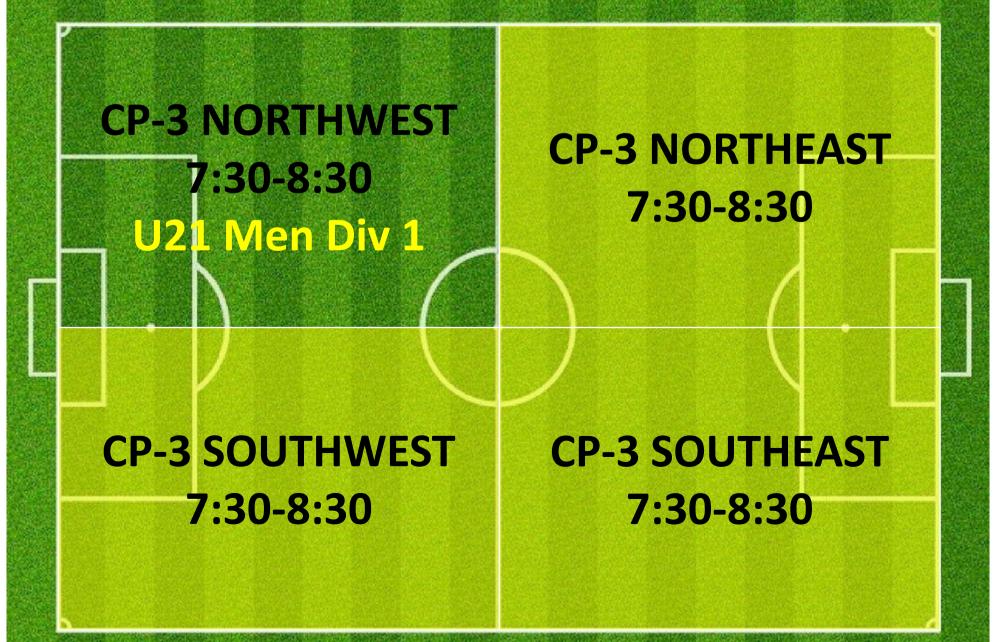

### **CAMPBELL 3**

|   | - CP-3 NORTHWEST<br>5:30-6:30 |       |                                  | CP-3 NORTHEAST<br>5:30-6:30<br>U10 Girls Div 2 B |                                                     |  |  |  |
|---|-------------------------------|-------|----------------------------------|--------------------------------------------------|-----------------------------------------------------|--|--|--|
| S | 5:30<br>U8 N                  | IWEST | CP<br>SOUT<br>5:30-<br>UG<br>Wor | HMID<br>6:30                                     | CR-3<br>SOUTHEAST<br>5:30-6:30<br>U8 Mixed<br>Div 7 |  |  |  |

### LYSAGHT PARK



### CAMPBELL 2



# THURSDAY 6:00 – 7:30PM

### **CAMPBELL 1**



### CAMPBELL 3





### CAMPBELL 2



### THURSDAY 7:00 – 8:30PM

### **CAMPBELL 1**



### **CAMPBELL 3**



#### LYSAGHT PARK





CP-2 NORTHWEST 7:30-8:30

**CP-2 Southwest 7:30-8:30**  CP-2 NORTHEAST 7:30-8:30 WOMEN Div 7

CP-2 SOUTHEAST 7:30-8:30 WOMEN Div 4

### THURSDAY 8:00 – 9:30PM

### CAMPBELL 1



### **CAMPBELL 3**







### **CAMPBELL 2**

**CP-2 NORTHWEST** 8:30-9:30

**CP-2 Southwest** 8:30-9:30

**CP-2 NORTHEAST** 8:30-9:30

### **CP-2 SOUTHEAST** 8:30-9:30

# THURSDAY 8:00PM – 9:30PM