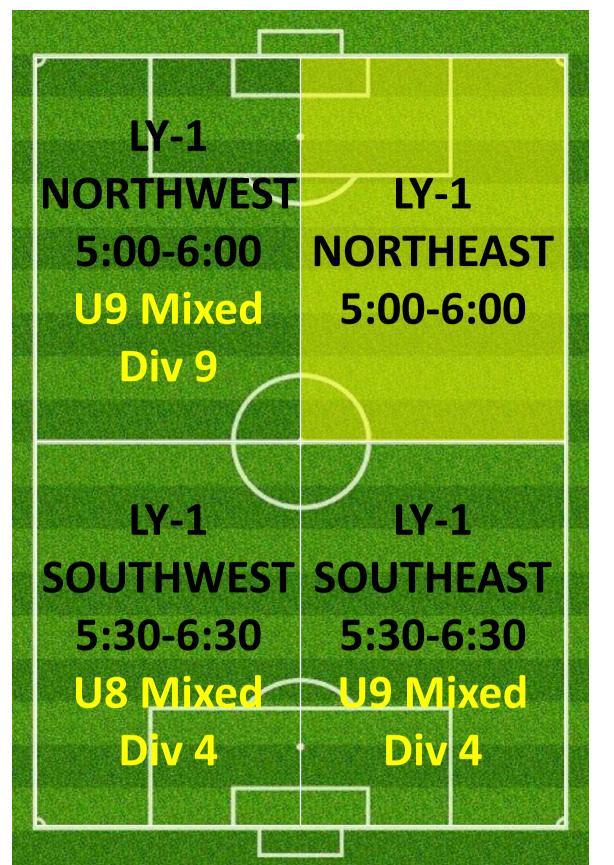

### **CAMPBELL 3**

|   | - CP-3 NORTHWEST<br>5:30-6:30 |       |                                  | CP-3 NORTHEAST<br>5:30-6:30<br>U10 Girls Div 2 B |                                                     |  |  |  |
|---|-------------------------------|-------|----------------------------------|--------------------------------------------------|-----------------------------------------------------|--|--|--|
| S | 5:30<br>U8 N                  | IWEST | CP<br>SOUT<br>5:30-<br>UG<br>Wor | HMID<br>6:30                                     | CR-3<br>SOUTHEAST<br>5:30-6:30<br>U8 Mixed<br>Div 7 |  |  |  |