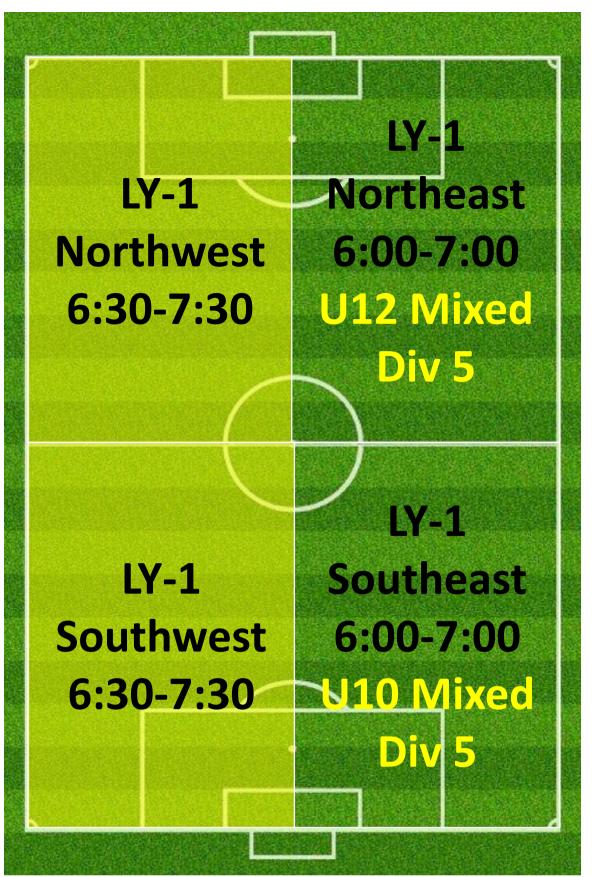

|
| Tuesday Catch-up Game               | RESERVED       | TUESDAY | 7:15PM       | 9:15PM     | CAMPBELL PARK | FIELD 1               |



# TUESDAY 4:30PM – 5:30PM Lysaght park

### **CAMPBELL 1**



### **CAMPBELL 3**





### CAMPBELL 2

| CP-2<br>NORTHWEST<br>4:30-5:00 | CP-2<br>NORTHMID<br>4:30-5:00 | CP-2<br>NORTHEAST<br>4:30-5:00                 |  |
|--------------------------------|-------------------------------|------------------------------------------------|--|
| CP-2<br>SOUTHWEST<br>4:30-5:30 | CP-2<br>SOUTHMID<br>4:30-5:30 | CP-2<br>SOUTHEAST<br>4:30-5:30<br>U6/5 Possums |  |

### TUESDAY 5:30PM – 6:30PM LYSAGHT PARK

### **CAMPBELL 1**



### CAMPBELL 3





### CAMPBELL 2



# TUESDAY 6:30PM — 7:30PM Lysaght рагк

### **CAMPBELL 1**



### CAMPBELL 3



### CAMPBELL 2





# TUESDAY 7:00PM – 8:00PM LYSAGHT PARK

### **CAMPBELL 1**



### CAMPBELL 3











### TUESDAY 8:00PM – 9:30PM Lysaght park

### **CAMPBELL 1**



### **CAMPBELL 3**



### CAMPBELL 2





### TUESDAY 8:00PM – 9:30PM Lysaght park

### **CAMPBELL 1**





ALTERNATE SETUP FOR NO MAKE UP GAME







### CAMPBELL PARK & LYSAGHT PARK; AJFC TRAINING SCHEDULE ALLOCATIONS WEDNESDAYS SUMMARY

| TEAM NAME                          | 🔽 Team Code    | 🔽 Day     | 耳 Start Tir | ne 🔽 End Time 🔽 | Pitch         | 🔽 Pitch Reference 💽   |
|------------------------------------|----------------|-----------|-------------|-----------------|---------------|-----------------------|
| Abbotsford Juniors 06 04 Kangaroos | AJS0604        | WEDNESDAY | 5:00PM      | 6:00PM          | CAMPBELL PARK | CP-2 SOUTH