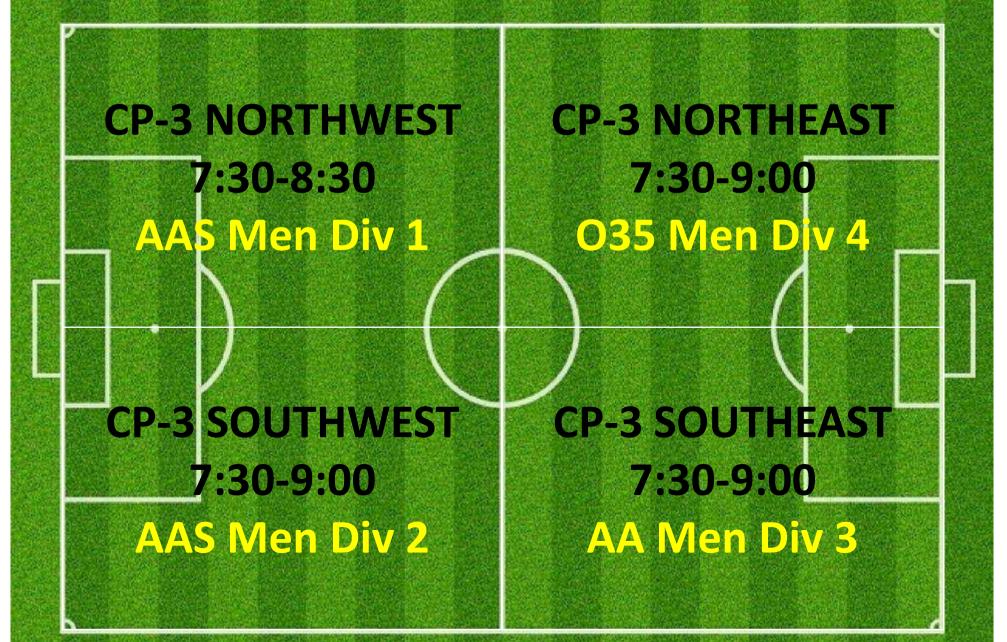

### CAMPBELL PARK & LYSAGHT PARK; AJFC TRAINING SCHEDULE ALLOCATIONS WEDNESDAYS SUMMARY

| TEAM NAME                          | 🔽 Team Code    | 🔽 Day     | 耳 Start Tir | ne 🔽 End Time 🔽 | Pitch         | 🔽 Pitch Reference 💽   |
|------------------------------------|----------------|-----------|-------------|-----------------|---------------|-----------------------|
| Abbotsford Juniors 06 04 Kangaroos | AJS0604        | WEDNESDAY | 5:00PM      | 6:00PM          | CAMPBELL PARK | CP-2 SOUTHMID         |
| Abbotsford Juniors 06 06 Quokkas   | AJS0606        | WEDNESDAY | 4:30PM      | 5:30PM          | CAMPBELL PARK | CP-1 SOUTHEAST        |
| Abbotsford Juniors 07 07 Gliders   | AJS0707        | WEDNESDAY | 5:00PM      | 6:00PM          | CAMPBELL PARK | CP-2 SOUTHEAST        |
| Abbotsford Juniors 08 02           | AJS0802        | WEDNESDAY | 5:30PM      | 6:30PM          | CAMPBELL PARK | CP-3 SOUTHEAST        |
| Abbotsford Juniors 08 06           | AJS0806        | WEDNESDAY | 5:00PM      | 6:00PM          | CAMPBELL PARK | CP-2 SOUTHWEST        |
| Abbotsford Juniors 08GIRLS 01      | AJS08GIRLS01F  | WEDNESDAY | 5:00PM      | 6:00PM          | CAMPBELL PARK | <b>CP-2 NORTHEAST</b> |
| Abbotsford Juniors 09 04           | AJS0904        | WEDNESDAY | 5:00PM      | 6:00PM          | LYSAGHT PARK  | LY-1 SOUTHEAST        |
| Abbotsford Juniors 09 07           | AJS0907        | WEDNESDAY | 6:00PM      | 7:00PM          | LYSAGHT PARK  | LY-1 SOUTHWEST        |
| Abbotsford Juniors 09 10           | AJS0910        | WEDNESDAY | 5:30PM      | 6:30PM          | CAMPBELL PARK | <b>CP-3 NORTHWEST</b> |
| Abbotsford Juniors 09GIRLS 02      | AJS09GIRLS02F  | WEDNESDAY | 5:30PM      | 6:30PM          | CAMPBELL PARK | CP-1 SOUTHEAST        |
| Abbotsford Juniors 10 01           | AJS1001        | WEDNESDAY | 6:00PM      | 7:00PM          | CAMPBELL PARK | CP-2 SOUTHEAST        |
| Abbotsford Juniors 10 08           | AJS1008        | WEDNESDAY | 5:00PM      | 6:00PM          | LYSAGHT PARK  | LY-1 SOUTHWEST        |
| Abbotsford Juniors 11 05           | AJS1105        | WEDNESDAY | 6:00PM      | 7:00PM          | CAMPBELL PARK | <b>CP-2 SOUTHWEST</b> |
| Abbotsford Juniors 11GIRLS 03      | AJS11GIRLS03F  | WEDNESDAY | 5:00PM      | 6:00PM          | CAMPBELL PARK | <b>CP-2 NORTHWEST</b> |
| Abbotsford Juniors 12GIRLS 02      | AJS12GIRLS02F  | WEDNESDAY | 5:30PM      | 6.30PM          | CAMPBELL PARK | <b>CP-1 NORTHWEST</b> |
| Abbotsford Juniors 13GIRLS 01 B    | AJS13GIRLS01FB | WEDNESDAY | 6:00PM      | 7:00PM          | CAMPBELL PARK | CP-2 NORTHEAST        |
| Abbotsford Juniors 13GIRLS 01 A    | AJS13GIRLS01FA | WEDNESDAY | 6:30PM      | 7:30PM          | CAMPBELL PARK | CP-1 NORTHEAST        |
| Abbotsford Juniors 14 01           | AJS1401M       | WEDNESDAY | 6:30PM      | 7:30PM          | CAMPBELL PARK | CP-1 SOUTHEAST        |
| Abbotsford Juniors 15 01           | AJS1501M       | WEDNESDAY | 6:30PM      | 7:30PM          | CAMPBELL PARK | <b>CP-3 SOUTHWEST</b> |
| Abbotsford Juniors 15GIRLS 03 A    | AJS15GIRLS03FA | WEDNESDAY | 6:00PM      | 7:00PM          | CAMPBELL PARK | CP-2 NORTHWEST        |
| Abbotsford Juniors 16 03           | AJS1603M       | WEDNESDAY | 6:30PM      | 7:30PM          | CAMPBELL PARK | CP-1 SOUTHWEST        |
| Abbotsford Juniors 19GIRLS 02 B    | AJS19GIRLS02FB | WEDNESDAY | 7:30PM      | 8:30PM          | LYSAGHT PARK  | LY-1 NORTHWEST        |
| Abbotsford Juniors 19GIRLS 02 A    | AJS19GIRLS02FA | WEDNESDAY | 6:30PM      | 7:30PM          | CAMPBELL PARK | CP-3 SOUTHEAST        |
| Abbotsford Juniors 21 01           | AJS2101M       | WEDNESDAY | 7:30PM      | 8:30PM          | LYSAGHT PARK  | LY-1 SOUTHEAST        |
| Abbotsford Juniors 35 04           | AJS3504M       | WEDNESDAY | 7:30PM      | 8.30PM          | CAMPBELL PARK | CP-3 NORTHEAST        |
| Abbotsford Juniors 35 06           | AJS3506M       | WEDNESDAY | 7:30PM      | 8:30PM          | LYSAGHT PARK  | LY-1 SOUTHWEST        |
| Abbotsford Juniors 35WOMEN 01      | AJS35WOMEN01F  | WEDNESDAY | 7:30PM      | 8:30PM          | CAMPBELL PARK | CP-1 NORTHWEST        |
| Abbotsford Juniors 35WOMEN 03      | AJS35WOMEN03F  | WEDNESDAY | 7:30PM      | 8.30PM          | LYSAGHT PARK  | LY-1 NORTHEAST        |
| Abbotsford Juniors 45 03           | AJS4503M       | WEDNESDAY | 7:30PM      | 8.30PM          | CAMPBELL PARK | CP-1 SOUTHEAST        |
| Abbotsford Juniors 45 06 A         | AJS4506MA      | WEDNESDAY | 7:30PM      | 8.30PM          | CAMPBELL PARK | CP-1 NORTHEAST        |
| Abbotsford Juniors AA 03           | AJSAA03M       | WEDNESDAY | 8:00PM      | 9:00PM          | CAMPBELL PARK | CP-3 SOUTHEAST        |
| Abbotsford Juniors AA 07           | AJSAA07M       | WEDNESDAY | 7:30PM      | 8.30PM          | CAMPBELL PARK | CP-1 SOUTHWEST        |
| Abbotsford Juniors AA-Sunday 01    | AJSAAS01M      | WEDNESDAY | 7:30PM      | 8:30PM          | CAMPBELL PARK | <b>CP-3 NORTHWEST</b> |
| Abbotsford Juniors AA-Sunday 02    | AJSAAS02M      | WEDNESDAY | 7:30PM      | 8.30PM          | CAMPBELL PARK | CP-3 SOUTHWEST        |
| AJFC EVENTS RESERVED               | RESERVED       | WEDNESDAY | 4:30PM      | 7:30PM          | LYSAGHT PARK  | LY-1 NORTHWEST        |
| Wednesday Catch-up Game            | RESERVED       | WEDNESDAY | 7:15PM      | 9:15PM          | CAMPBELL PARK | FIELD 2               |