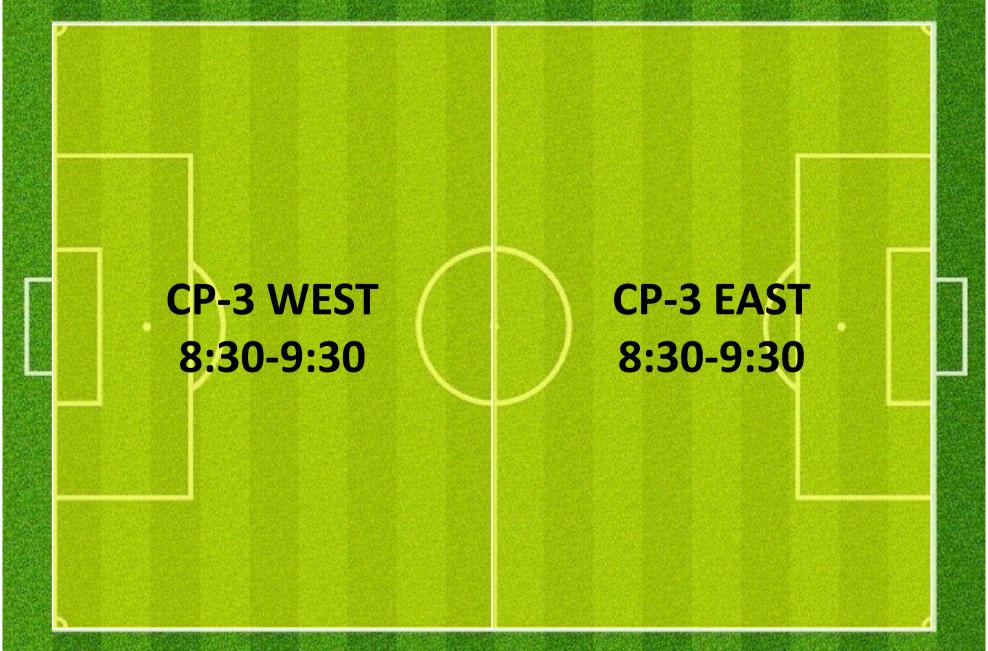

--|--|
| S | 5:30<br>U8 N                  | IWEST | CP<br>SOUT<br>5:30-<br>UG<br>Wor | HMID<br>6:30                                     | CR-3<br>SOUTHEAST<br>5:30-6:30<br>U8 Mixed<br>Div 7 |  |  |  |

### LYSAGHT PARK



### CAMPBELL 2



# THURSDAY 6:00 – 7:30PM

### **CAMPBELL 1**



### CAMPBELL 3





### CAMPBELL 2



### THURSDAY 7:00 – 8:30PM

### **CAMPBELL 1**



### **CAMPBELL 3**



#### LYSAGHT PARK





CP-2 NORTHWEST 7:30-8:30

**CP-2 Southwest 7:30-8:30**  CP-2 NORTHEAST 7:30-8:30 WOMEN Div 7

CP-2 SOUTHEAST 7:30-8:30 WOMEN Div 4

### THURSDAY 8:00 – 9:30PM

### CAMPBELL 1



### **CAMPBELL 3**







### **CAMPBELL 2**

**CP-2 NORTHWEST** 8:30-9:30

**CP-2 Southwest** 8:30-9:30

**CP-2 NORTHEAST** 8:30-9:30

### **CP-2 SOUTHEAST** 8:30-9:30

# THURSDAY 8:00PM – 9:30PM