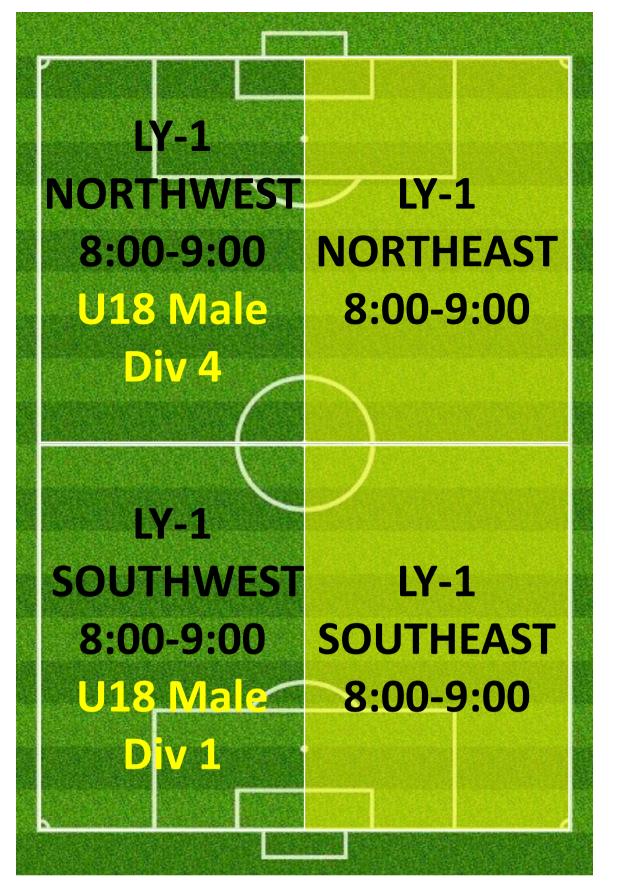

### CAMPBELL PARK & LYSAGHT PARK; AJFC TRAINING SCHEDULE ALLOCATIONS WEDNESDAYS SUMMARY

| ΤΕΑΜ ΝΑΜΕ                          | <b>Team Code</b> | 🔽 Day     | 🛪 Start Time | - End Time | Pitch         | 🔽 Pitch Reference 💽   |
|------------------------------------|------------------|-----------|--------------|------------|---------------|-----------------------|
| Abbotsford Juniors 06 04 Kangaroos | AJS0604          | WEDNESDAY | 5:00PM       | 6:00PM     | CAMPBELL PARK | CP-2 SOUTHMID         |
| Abbotsford Juniors 06 06 Quokkas   | AJS0606          | WEDNESDAY | 4:30PM       | 5:30PM     | CAMPBELL PARK | <b>CP-1 SOUTHEAST</b> |
| Abbotsford Juniors 07 07 Gliders   | AJS0707          | WEDNESDAY | 5:00PM       | 6:00PM     | CAMPBELL PARK | CP-2 SOUTHEAST        |
| Abbotsford Juniors 08 02           | AJS0802          | WEDNESDAY | 5:30PM       | 6:30PM     | CAMPBELL PARK | <b>CP-3 SOUTHEAST</b> |
| Abbotsford Juniors 08 06           | AJS0806          | WEDNESDAY | 5:00PM       | 6:00PM     | CAMPBELL PARK | <b>CP-2 SOUTHWEST</b> |
| Abbotsford Juniors 08GIRLS 01      | AJS08GIRLS01F    | WEDNESDAY | 5:00PM       | 6:00PM     | CAMPBELL PARK | <b>CP-2 NORTHEAST</b> |
| Abbotsford Juniors 09 04           | AJS0904          | WEDNESDAY | 5:00PM       | 6:00PM     | LYSAGHT PARK  | LY-1 SOUTHEAST        |
| Abbotsford Juniors 09 07           | AJS0907          | WEDNESDAY | 6:00PM       | 7:00PM     | LYSAGHT PARK  | LY-1 SOUTHWEST        |
| Abbotsford Juniors 09 10           | AJS0910          | WEDNESDAY | 5:30PM       | 6:30PM     | CAMPBELL PARK | <b>CP-3 NORTHWEST</b> |
| Abbotsford Juniors 09GIRLS 02      | AJS09GIRLS02F    | WEDNESDAY | 5:30PM       | 6:30PM     | CAMPBELL PARK | <b>CP-1 SOUTHEAST</b> |
| Abbotsford Juniors 10 01           | AJS1001          | WEDNESDAY | 6:00PM       | 7:00PM     | CAMPBELL PARK | <b>CP-2 SOUTHEAST</b> |
| Abbotsford Juniors 10 08           | AJS1008          | WEDNESDAY | 5:00PM       | 6:00PM     | LYSAGHT PARK  | LY-1 SOUTHWEST        |
| Abbotsford Juniors 11 05           | AJS1105          | WEDNESDAY | 6:00PM       | 7:00PM     | CAMPBELL PARK | <b>CP-2 SOUTHWEST</b> |
| Abbotsford Juniors 11GIRLS 03      | AJS11GIRLS03F    | WEDNESDAY | 5:00PM       | 6:00PM     | CAMPBELL PARK | <b>CP-2 NORTHWEST</b> |
| Abbotsford Juniors 12GIRLS 02      | AJS12GIRLS02F    | WEDNESDAY | 5:30PM       | 6.30PM     | CAMPBELL PARK | <b>CP-1 NORTHWEST</b> |
| Abbotsford Juniors 13GIRLS 01 B    | AJS13GIRLS01FB   | WEDNESDAY | 6:00PM       | 7:00PM     | CAMPBELL PARK | <b>CP-2 NORTHEAST</b> |
| Abbotsford Juniors 13GIRLS 01 A    | AJS13GIRLS01FA   | WEDNESDAY | 6:30PM       | 7:30PM     | CAMPBELL PARK | <b>CP-1 NORTHEAST</b> |
| Abbotsford Juniors 14 01           | AJS1401M         | WEDNESDAY | 6:30PM       | 7:30PM     | CAMPBELL PARK | <b>CP-1 SOUTHEAST</b> |
| Abbotsford Juniors 15 01           | AJS1501M         | WEDNESDAY | 6:30PM       | 7:30PM     | CAMPBELL PARK | <b>CP-3 SOUTHWEST</b> |
| Abbotsford Juniors 15GIRLS 03 A    | AJS15GIRLS03FA   | WEDNESDAY | 6:00PM       | 7:00PM     | CAMPBELL PARK | <b>CP-2 NORTHWEST</b> |
| Abbotsford Juniors 16 03           | AJS1603M         | WEDNESDAY | 6:30PM       | 7:30PM     | CAMPBELL PARK | <b>CP-1 SOUTHWEST</b> |
| Abbotsford Juniors 19GIRLS 02 B    | AJS19GIRLS02FB   | WEDNESDAY | 7:30PM       | 8:30PM     | LYSAGHT PARK  | LY-1 NORTHWEST        |
| Abbotsford Juniors 19GIRLS 02 A    | AJS19GIRLS02FA   | WEDNESDAY | 6:30PM       | 7:30PM     | CAMPBELL PARK | <b>CP-3 SOUTHEAST</b> |
| Abbotsford Juniors 21 01           | AJS2101M         | WEDNESDAY | 7:30PM       | 8:30PM     | LYSAGHT PARK  | LY-1 SOUTHEAST        |
| Abbotsford Juniors 35 04           | AJS3504M         | WEDNESDAY | 7:30PM       | 8.30PM     | CAMPBELL PARK | <b>CP-3 NORTHEAST</b> |
| Abbotsford Juniors 35 06           | AJS3506M         | WEDNESDAY | 7:30PM       | 8:30PM     | LYSAGHT PARK  | LY-1 SOUTHWEST        |
| Abbotsford Juniors 35WOMEN 01      | AJS35WOMEN01F    | WEDNESDAY | 7:30PM       | 8:30PM     | CAMPBELL PARK | <b>CP-1 NORTHWEST</b> |
| Abbotsford Juniors 35WOMEN 03      | AJS35WOMEN03F    | WEDNESDAY | 7:30PM       | 8.30PM     | LYSAGHT PARK  | LY-1 NORTHEAST        |
| Abbotsford Juniors 45 03           | AJS4503M         | WEDNESDAY | 7:30PM       | 8.30PM     | CAMPBELL PARK | CP-1 SOUTHEAST        |
| Abbotsford Juniors 45 06 A         | AJS4506MA        | WEDNESDAY | 7:30PM       | 8.30PM     | CAMPBELL PARK | <b>CP-1 NORTHEAST</b> |
| Abbotsford Juniors AA 03           | AJSAA03M         | WEDNESDAY | 8:00PM       | 9:00PM     | CAMPBELL PARK | CP-3 SOUTHEAST        |
| Abbotsford Juniors AA 07           | AJSAA07M         | WEDNESDAY | 7:30PM       | 8.30PM     | CAMPBELL PARK | <b>CP-1 SOUTHWEST</b> |
| Abbotsford Juniors AA-Sunday 01    | AJSAAS01M        | WEDNESDAY | 7:30PM       | 8:30PM     | CAMPBELL PARK | <b>CP-3 NORTHWEST</b> |
| Abbotsford Juniors AA-Sunday 02    | AJSAAS02M        | WEDNESDAY | 7:30PM       | 8.30PM     | CAMPBELL PARK | <b>CP-3 SOUTHWEST</b> |
| AJFC EVENTS RESERVED               | RESERVED         | WEDNESDAY | 4:30PM       | 7:30PM     | LYSAGHT PARK  | LY-1 NORTHWEST        |
| Wednesday Catch-up Game            | RESERVED         | WEDNESDAY | 7:15PM       | 9:15PM     | CAMPBELL PARK | FIELD 2               |