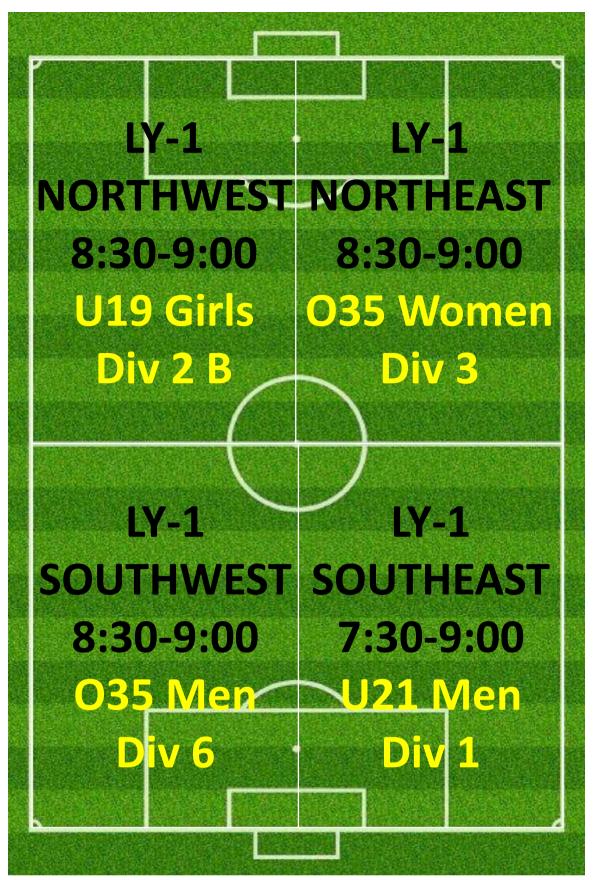

### THURSDAY 7:00 – 8:30PM

#### LYSAGHT PARK

CP-2 NORTHWEST 7:30-8:30

**CP-2 Southwest 7:30-8:30**  CP-2 NORTHEAST 7:30-8:30 WOMEN DIV 7

CP-2 SOUTHEAST 7:30-8:30 WOMEN Div 4