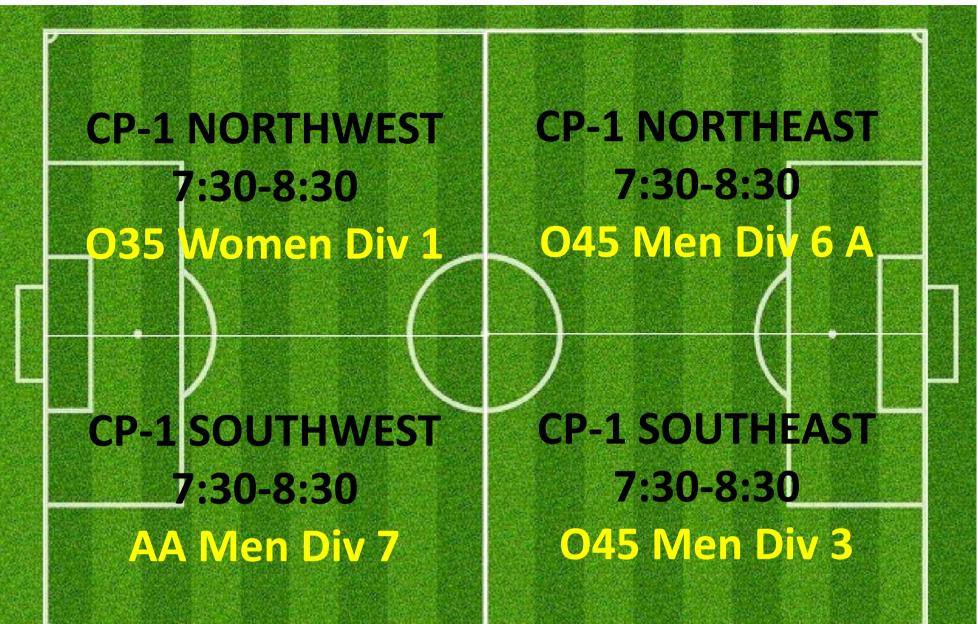

ORTH<br>1:30-5:0 |              | C       | NORTH<br>30-5:0 |                 |   |
|---|-------------------|--------------|---------|-----------------|-----------------|---|
|   |                   | (            | $\Big)$ |                 | 4.              |   |
|   | P-2               |              | -2      |                 | P-2             | Ļ |
| 5 | HWEST<br>-5:00    | SOUT<br>4:30 |         |                 | 'HEAS<br>)-5:00 | 1 |

**Revision B.0** 

N

### WEDNESDAY 5:00 – 6:30PM LYSAGHT PARK

### **CAMPBELL 1**



### CAMPBELL 3









### WEDNESDAY 6:00 – 7:30PM LYSAGHT PARK

#### **CAMPBELL 1**



### CAMPBELL 3





### CAMPBELL 2



### WEDNESDAY 7:00-8:30PM

### **CAMPBELL 1**



### CAMPBELL 3



### LYSAGHT PARK







### WEDNESDAY 8:30-9:30PM

### **CAMPBELL 1**



### CAMPBELL 3



#### LYSAGHT PARK







# WEDNESDAY 7:00PM – 9:00PM

### CAMPBELL 1



### CAMPBELL 3





# LYSAGHT PARK

**ALTERNATE SETUP WHEN NO GAME SCHEDULED** 









### CAMPBELL PARK & LYSAGHT PARK; AJFC TRAINING SCHEDULE ALLOCATIONS THURSDAYS SUMMARY

| TEAM NAME                         | Team Code      | Day      | 耳 Start Time | 💌 End Time | Pitch         | 🔽 Pitch Reference 💽   |
|-----------------------------------|----------------|----------|--------------|------------|---------------|-----------------------|
| Abbotsford Juniors 06 07 Echidnas | AJS0607        | THURSDAY | 4:30PM       | 5:30PM     | CAMPBELL PARK | CP-3 SOUTHEAST        |
| Abbotsford Juniors 06 08 Wombats  | AJS0608        | THURSDAY | 5:30PM       | 6:30PM     | CAMPBELL PARK | <b>CP-3 SOUTHMID</b