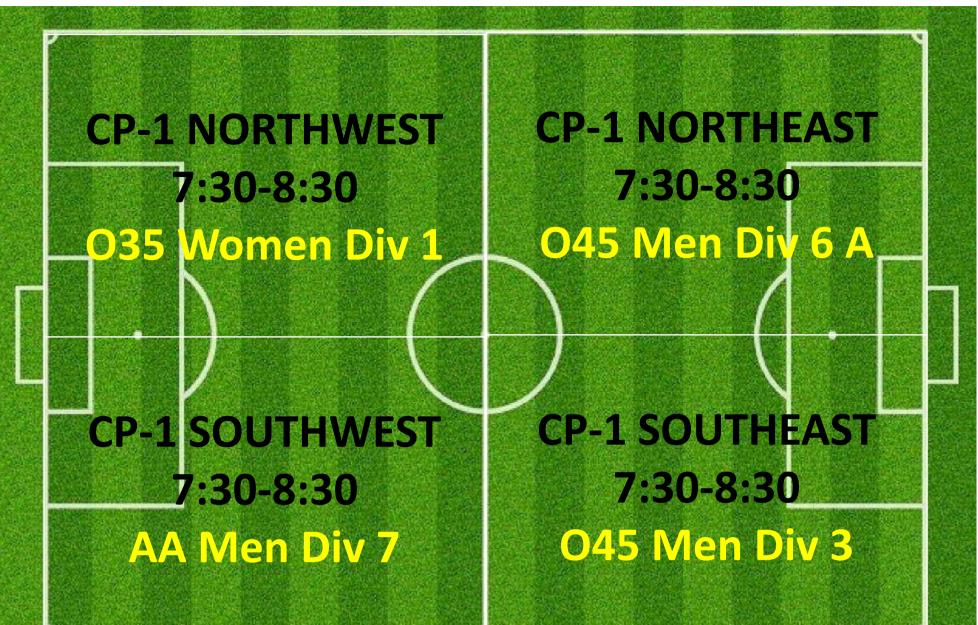

### THURSDAY 7:00 – 8:30PM

### **CAMPBELL 1**

### CAMPBELL 3

#### LYSAGHT PARK

CP-2 NORTHWEST 7:30-8:30

**CP-2 Southwest 7:30-8:30**  CP-2 NORTHEAST 7:30-8:30 WOMEN DIV 7

CP-2 SOUTHEAST 7:30-8:30 WOMEN Div 4