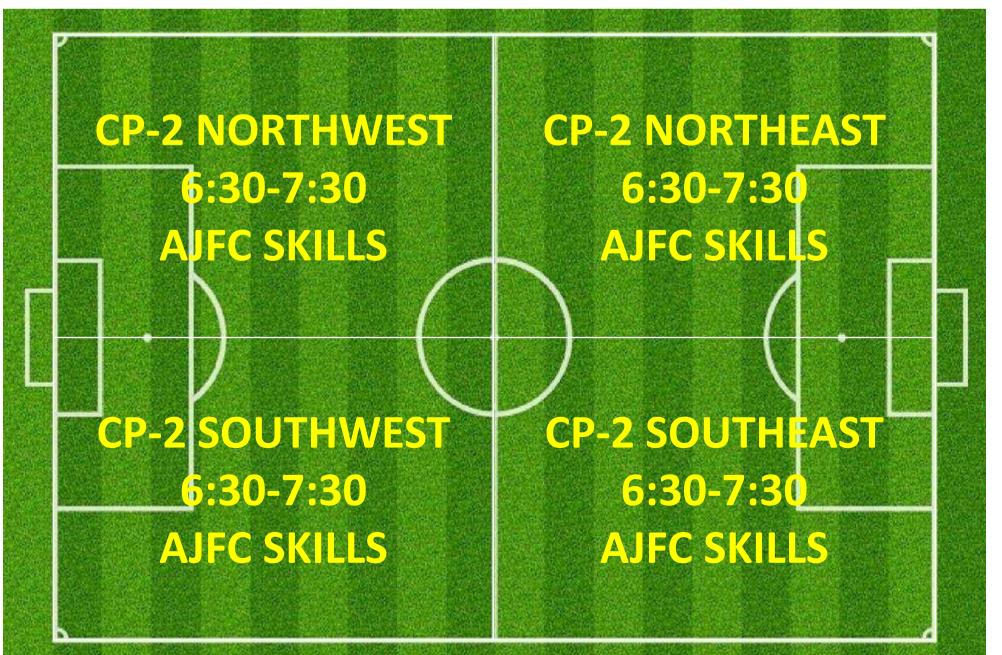

### **CAMPBELL 2**

|   | NORTH<br>1:30-5:0 |              | C       | NORTH<br>30-5:0 |                 |   |
|---|-------------------|--------------|---------|-----------------|-----------------|---|
|   |                   | (            | $\Big)$ |                 | 4.              |   |
|   | P-2               |              | -2      |                 | P-2             | Ļ |
| 5 | HWEST<br>-5:00    | SOUT<br>4:30 |         |                 | 'HEAS<br>)-5:00 | 1 |