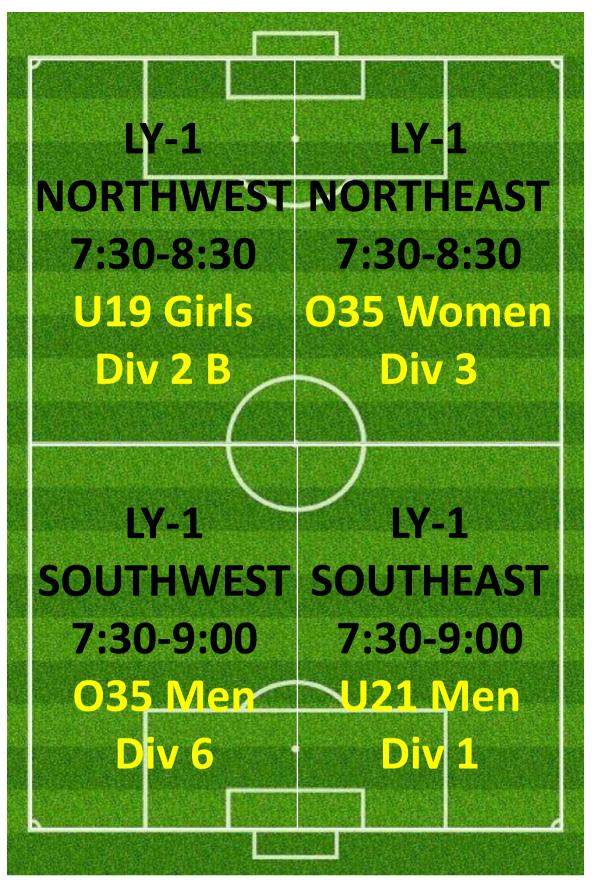

### THURSDAY 7:00 – 8:30PM

### **CAMPBELL 1**

### CAMPBELL 3

#### LYSAGHT PARK

CP-2 NORTHWEST 7:30-8:30

**CP-2 Southwest 7:30-8:30**  CP-2 NORTHEAST 7:30-8:30 WOMEN DIV 7

CP-2 SOUTHEAST 7:30-8:30 WOMEN Div 4