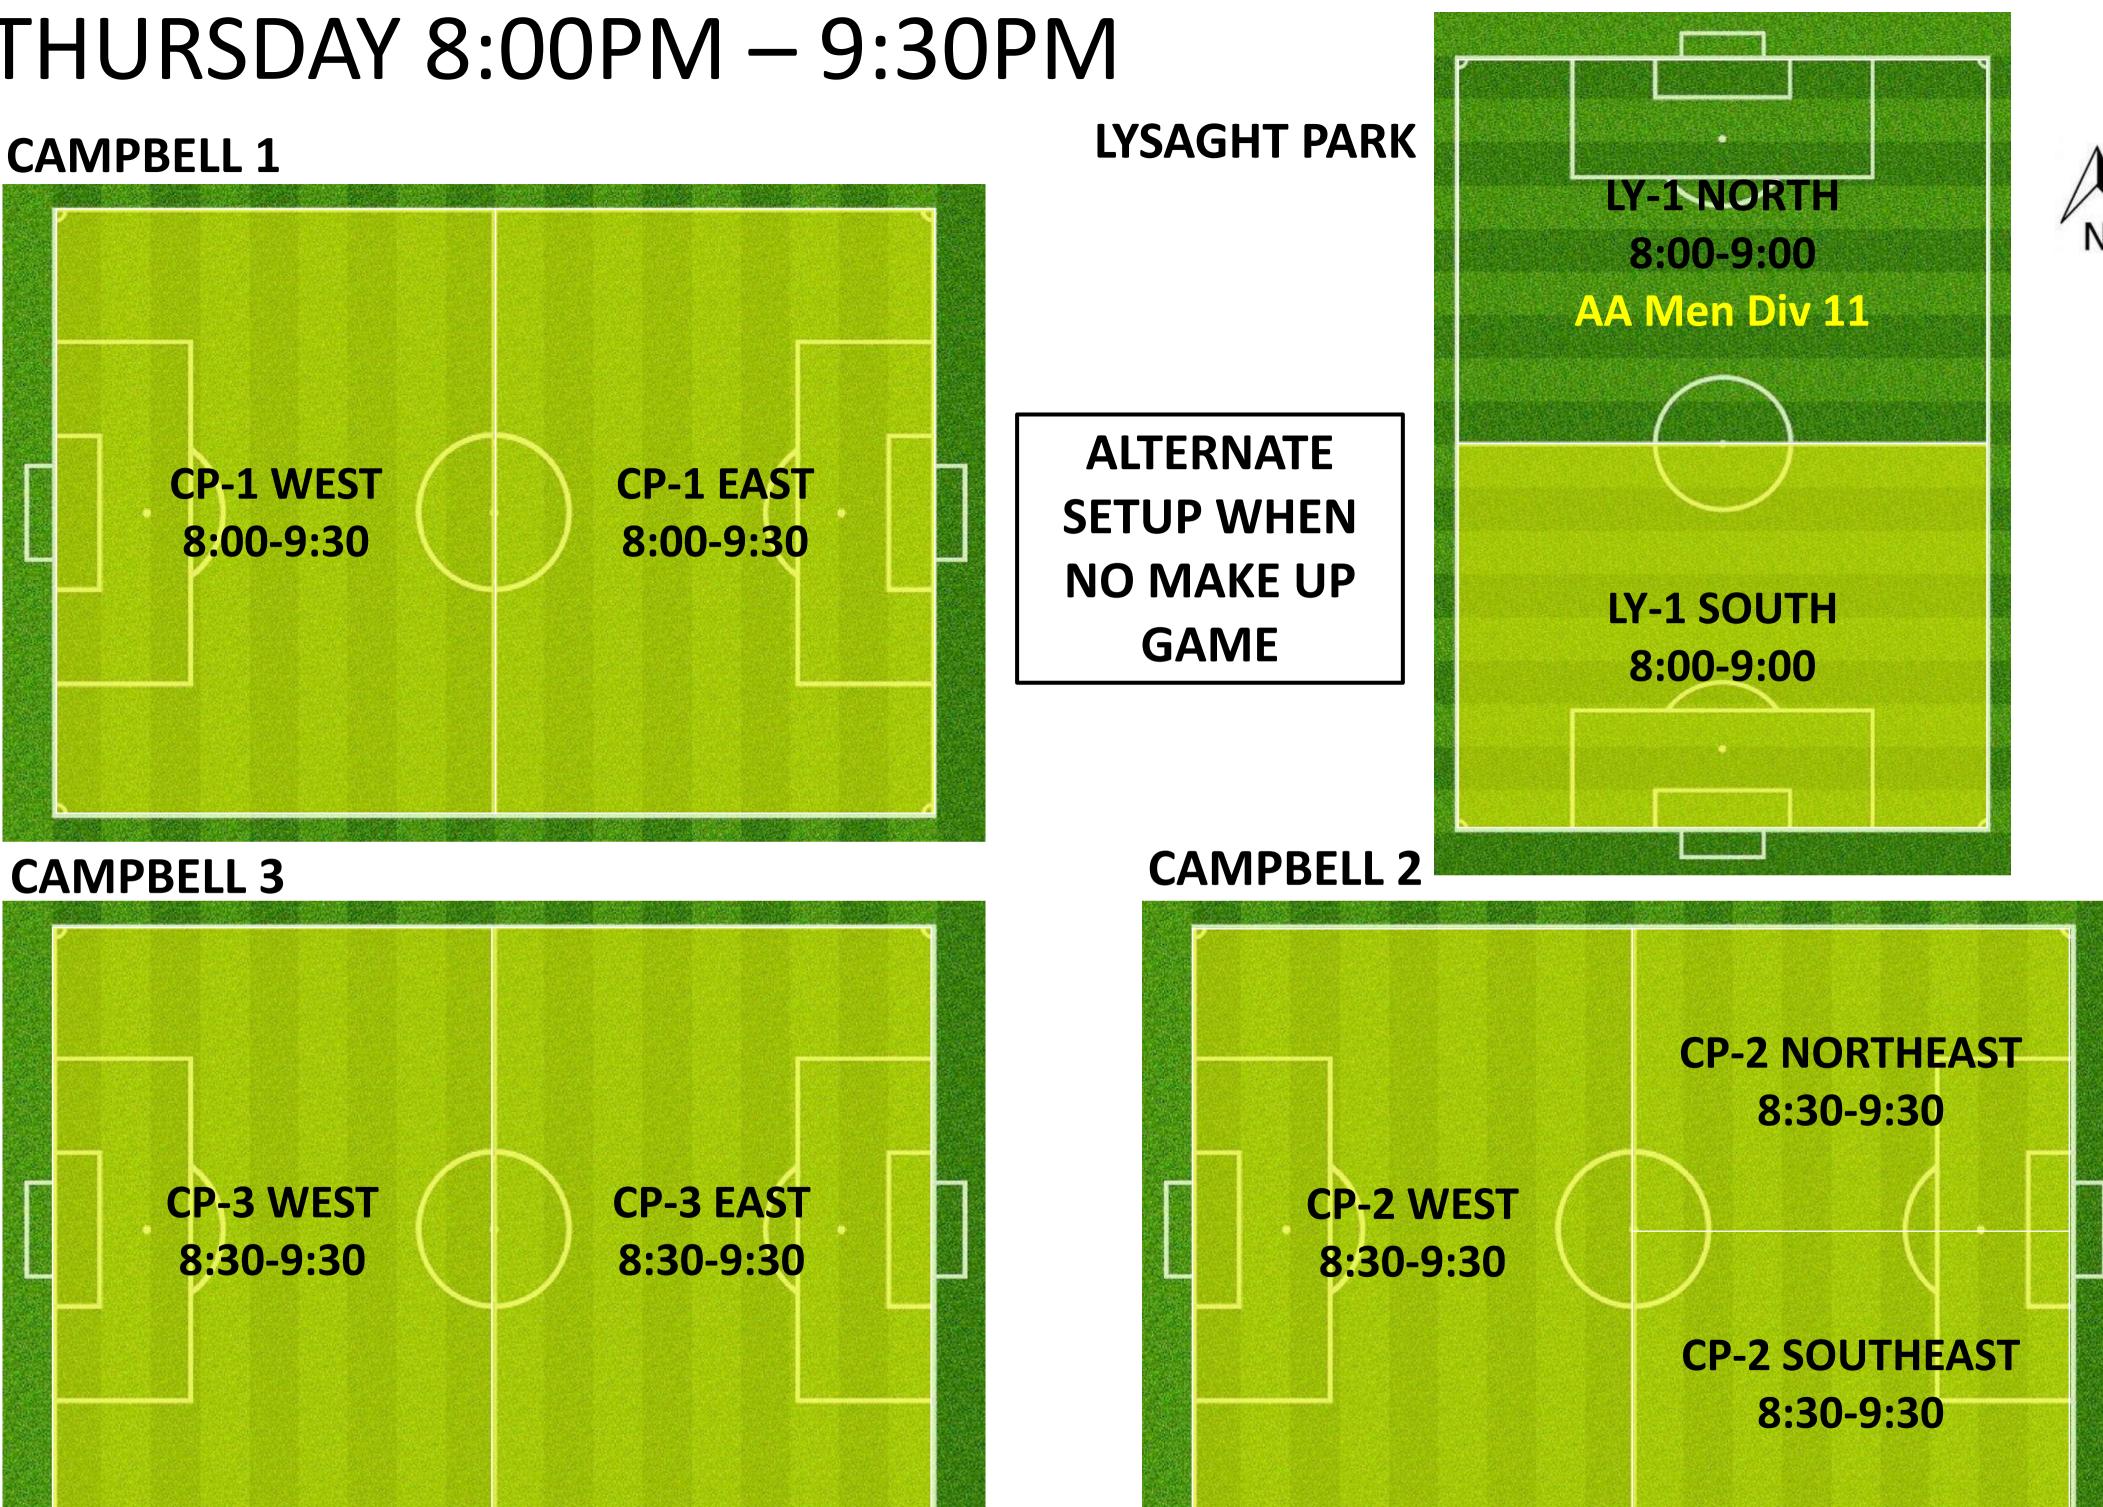

### THURSDAY 8:00 – 9:30PM

### **CAMPBELL 1**

### CAMPBELL 3

### **CAMPBELL 2**

CP-2 NORTHWEST 8:30-9:30

CP-2 Southwest 8:30-9:30 CP-2 NORTHEAST 8:30-9:30

### CP-2 SOUTHEAST 8:30-9:30

# THURSDAY 8:00PM – 9:30PM