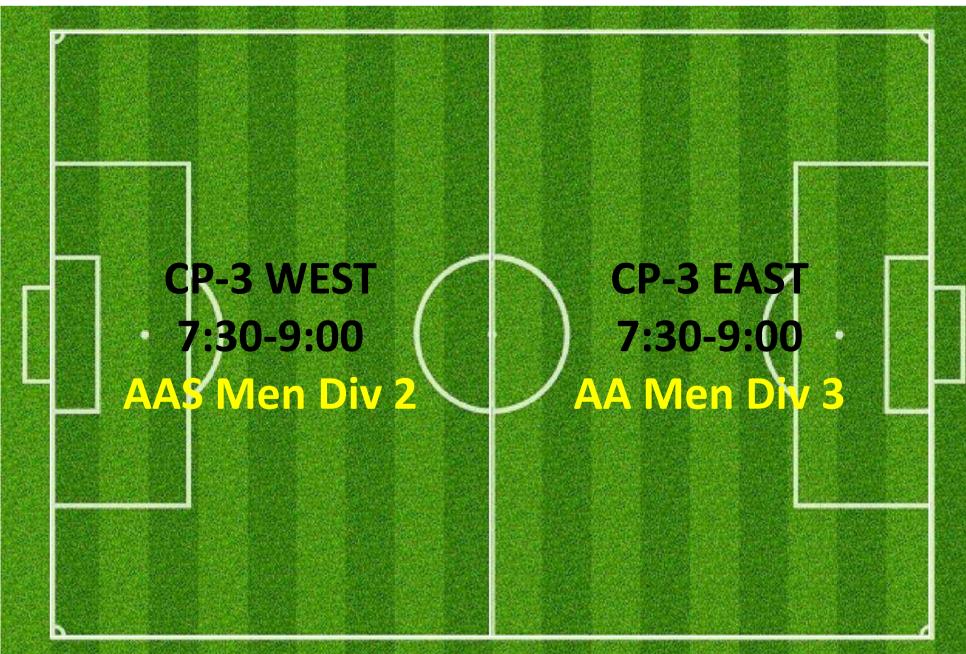

### TUESDAY 8:00PM – 9:30PM Lysaght park

### **CAMPBELL 1**

### **CAMPBELL 3**

| CP-3 NORTHWEST<br>8:30-9:30 | CP-3 NORTHEAST<br>8:30-9:30                 |
|-----------------------------|---------------------------------------------|
|                             |                                             |
| CP-3 SOUTHWEST<br>8:30-9:30 | CP-3 SOUTHEAST<br>8:30-9:30<br>AA Men Div 9 |