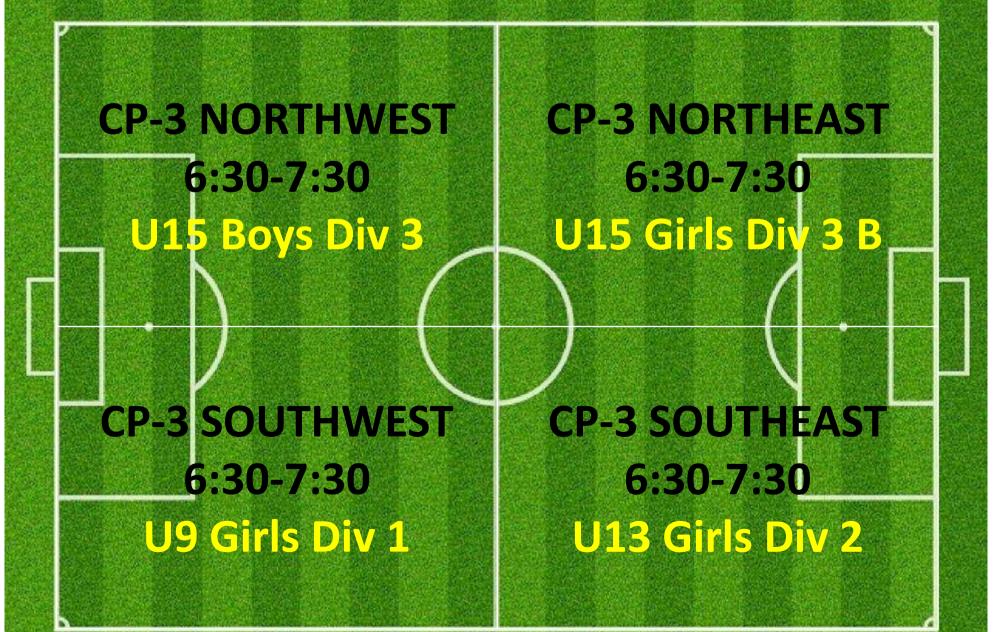

D       | THURSDAY | 7:15PM       | 9:15PM     | CAMPBELL PARK | FIELD 1               |



### THURSDAY 4:00 – 5:30PM

#### **CAMPBELL 1**



### **CAMPBELL 3**



### LYSAGHT PARK



### **CAMPBELL 2**



### THURSDAY 5:00 – 6:30PM

### **CAMPBELL 1**



### **CAMPBELL 3**

|                                                   |                 |          | NORTHEAST<br>5:30-6:30<br>Girls Div 2 B             |  |
|---------------------------------------------------|-----------------|----------|-----------------------------------------------------|--|
| CP-3<br>OUTHWES<br>5:30-6:30<br>U8 Mixed<br>Div 9 | T SOUT<br>5:30- | 也是是是是自己的 | CR-3<br>SOUTHEAST<br>5:30-6:30<br>U8 Mixed<br>Div 7 |  |

### LYSAGHT PARK



### CAMPBELL 2



# THURSDAY 6:00 – 7:30PM

### **CAMPBELL 1**



### CAMPBELL 3





### CAMPBELL 2





### THURSDAY 7:00 – 8:30PM

### **CAMPBELL 1**



### CAMPBELL 3



#### LYSAGHT PARK





CP-2 NORTHWEST 7:30-8:30

**CP-2 Southwest 7:30-8:30**  CP-2 NORTHEAST 7:30-8:30 WOMEN DIV 7

CP-2 SOUTHEAST 7:30-8:30 WOMEN Div 4

### THURSDAY 8:00 – 9:30PM

### **CAMPBELL 1**



### CAMPBELL 3







### **CAMPBELL 2**

CP-2 NORTHWEST 8:30-9:30

CP-2 Southwest 8:30-9:30 CP-2 NORTHEAST 8:30-9:30

### CP-2 SOUTHEAST 8:30-9:30

# THURSDAY 8:00PM – 9:30PM