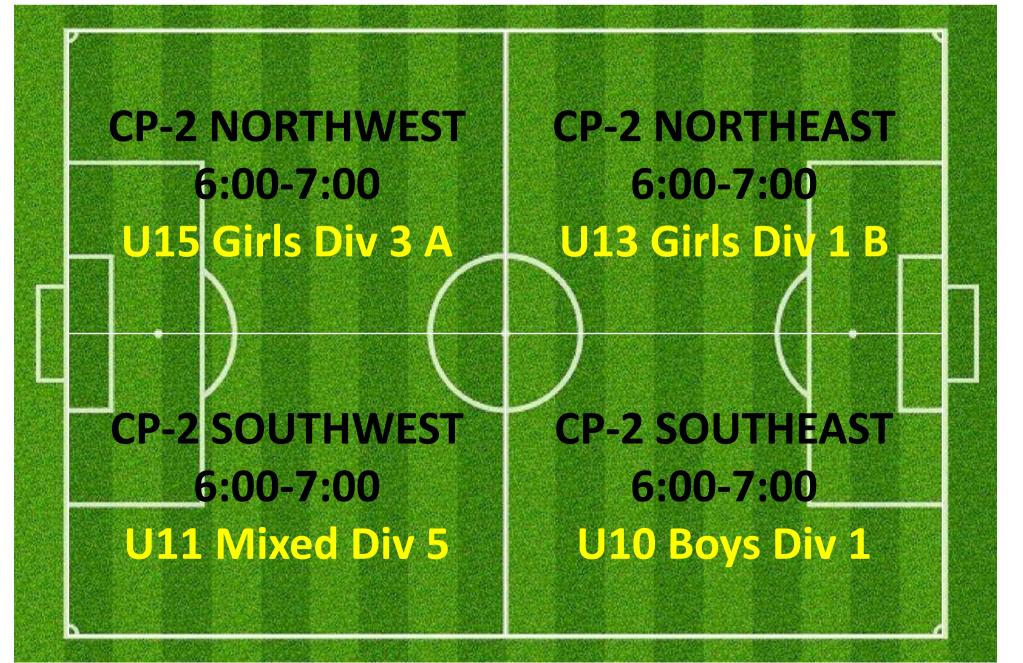

### THURSDAY 5:00 – 6:30PM

### **CAMPBELL 1**

### **CAMPBELL 3**

|                                                   |                 |          | NORTHEAST<br>5:30-6:30<br>Girls Div 2 B             |  |
|---------------------------------------------------|-----------------|----------|-----------------------------------------------------|--|
| CP-3<br>OUTHWES<br>5:30-6:30<br>U8 Mixed<br>Div 9 | T SOUT<br>5:30- | 也是是是是自己的 | CR-3<br>SOUTHEAST<br>5:30-6:30<br>U8 Mixed<br>Div 7 |  |