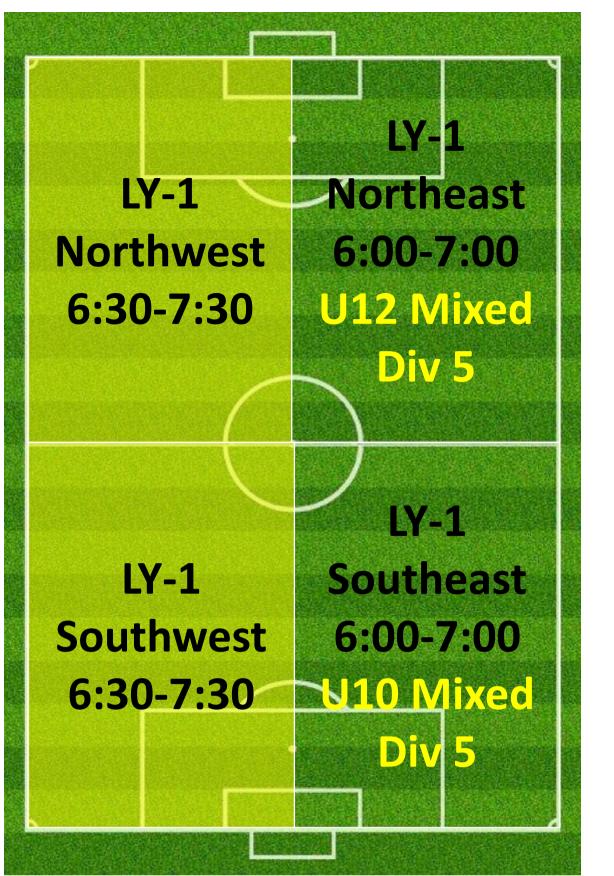

### CAMPBELL PARK & LYSAGHT PARK AJFC TRAINING SCHEDULE ALLOCATIONS TUESDAYS SUMMARY

| TEAM NAME                           | Team Code      | - Day   | 耳 Start Time | - End Time | - Pitch       | 🝷 Pitch Reference 📑   |
|-------------------------------------|----------------|---------|--------------|------------|---------------|-----------------------|
| Abbotsford Juniors 06 01 Bandicoots | AJS0601        | TUESDAY | 5:30PM       | 6:30PM     | LYSAGHT PARK  | LY-1 WESTMID          |
| Abbotsford Juniors 06 02 Bilbies    | AJS0602        | TUESDAY | 5:00PM       | 6:00PM     | CAMPBELL PARK | <b>CP-2 NORTHEAST</b> |
| Abbotsford Juniors 06 05 Possums    | AJS0605        | TUESDAY | 4:30PM       | 5:30PM     | CAMPBELL PARK | CP-2 SOUTHEAST        |
| Abbotsford Juniors 07 01 Crocs      | AJS0701        | TUESDAY | 5:30PM       | 6.30PM     | CAMPBELL PARK | CP-2 SOUTHMID         |
| Abbotsford Juniors 07 03 Goannas    | AJS0703        | TUESDAY | 4:30PM       | 5:30PM     | CAMPBELL PARK | <b>CP-3 NORTHEAST</b> |
| Abbotsford Juniors 07 06 Taipans    | AJS0706        | TUESDAY | 5:00PM       | 6:00PM     | CAMPBELL PARK | <b>CP-2 NORTHWEST</b> |
| Abbotsford Juniors 08 01            | AJS0801        | TUESDAY | 5:30PM       | 6:30PM     | CAMPBELL PARK | <b>CP-1 SOUTHWEST</b> |
| Abbotsford Juniors 08 09            | AJS0809        | TUESDAY | 5:30PM       | 6:30PM     | CAMPBELL PARK | <b>CP-2 SOUTHEAST</b> |
| Abbotsford Juniors 08GIRLS 03 B     | AJS08GIRLS03FB | TUESDAY | 5:30PM       | 6.30PM     | CAMPBELL PARK | <b>CP-2 SOUTHWEST</b> |
| Abbotsford Juniors 09 01            | AJS0901        | TUESDAY | 5:30PM       | 6:30PM     | CAMPBELL PARK | <b>CP-3 NORTHEAST</b> |
| Abbotsford Juniors 09 06            | AJS0906        | TUESDAY | 5:30PM       | 6:30PM     | LYSAGHT PARK  | LY-1 NORTHWEST        |
| Abbotsford Juniors 10 03            | AJS1003        | TUESDAY | 5:30PM       | 6:30PM     | LYSAGHT PARK  | LY-1 SOUTHWEST        |
| Abbotsford Juniors 10 05            | AJS1005        | TUESDAY | 6:00PM       | 7:00PM     | LYSAGHT PARK  | LY-1 SOUTHEAST        |
| Abbotsford Juniors 10GIRLS 02 A     | AJS10GIRLS02FA | TUESDAY | 6:00PM       | 7:00PM     | CAMPBELL PARK | <b>CP-2 NORTHWEST</b> |
| Abbotsford Juniors 11 03 A          | AJS1103A       | TUESDAY | 5:00PM       | 6:00PM     | CAMPBELL PARK | <b>CP-3 SOUTHWEST</b> |
| Abbotsford Juniors 11GIRLS 04       | AJS11GIRLS04F  | TUESDAY | 5:00PM       | 6:00PM     | CAMPBELL PARK | <b>CP-3 NORTHWEST</b> |
| Abbotsford Juniors 12 01            | AJS1201        | TUESDAY | 5:30PM       | 6:30PM     | CAMPBELL PARK | <b>CP-3 SOUTHEAST</b> |
| Abbotsford Juniors 12 05            | AJS1205        | TUESDAY | 6:00PM       | 7:00PM     | LYSAGHT PARK  | LY-1 NORTHEAST        |
| Abbotsford Juniors 12GIRLS 01       | AJS12GIRLS01F  | TUESDAY | 6:00PM       | 7:00PM     | CAMPBELL PARK | <b>CP-2 NORTHEAST</b> |
| Abbotsford Juniors 13 03            | AJS1303        | TUESDAY | 6:00PM       | 7.00PM     | CAMPBELL PARK | <b>CP-3 NORTHWEST</b> |
| Abbotsford Juniors 14 03 A          | AJS1403MA      | TUESDAY | 6:00PM       | 7:00PM     | CAMPBELL PARK | <b>CP-3 SOUTHWEST</b> |
| Abbotsford Juniors 14GIRLS 01       | AJS14GIRLS01F  | TUESDAY | 6:30PM       | 7:30PM     | CAMPBELL PARK | <b>CP-3 SOUTHEAST</b> |
| Abbotsford Juniors 14GIRLS 02 B     | AJS14GIRLS02FB | TUESDAY | 6:30PM       | 7:30PM     | CAMPBELL PARK | <b>CP-2 SOUTHEAST</b> |
| Abbotsford Juniors 16 02            | AJS1602M       | TUESDAY | 7:00PM       | 8:00PM     | CAMPBELL PARK | <b>CP-2 NORTHEAST</b> |
| Abbotsford Juniors 16GIRLS 01       | AJS16GIRLS01F  | TUESDAY | 7:30PM       | 8.30PM     | CAMPBELL PARK | <b>CP-3 SOUTHEAST</b> |
| Abbotsford Juniors 18 01            | AJS1801M       | TUESDAY | 7:30PM       | 8:30PM     | LYSAGHT PARK  | LY-1 SOUTHWEST        |
| Abbotsford Juniors 18 04            | AJS1804M       | TUESDAY | 7:30PM       | 8:30PM     | LYSAGHT PARK  | LY-1 NORTHWEST        |
| Abbotsford Juniors 18 03            | AJS1803M       | TUESDAY | 7:30PM       | 8:30PM     | CAMPBELL PARK | <b>CP-3 SOUTHWEST</b> |
| Abbotsford Juniors 35 01            | AJS3501M       | TUESDAY | 8.00PM       | 9.00PM     | CAMPBELL PARK | <b>CP-2 NORTHWEST</b> |
| Abbotsford Juniors AA 09            | AJSAA09M       | TUESDAY | 8:30PM       | 9.30PM     | CAMPBELL PARK | <b>CP-3 SOUTHEAST</b> |
| Abbotsford Juniors AA 11            | AJSAA11M       | TUESDAY | 8:00PM       | 9.00PM     | CAMPBELL PARK | <b>CP-2 NORTHWEST</b> |
| Abbotsford Juniors AA 17            | AJSAA17M       | TUESDAY | 7:30PM       | 8:30PM     | CAMPBELL PARK | <b>CP-2 SOUTHWEST</b> |
| GOALKEEPER TRAINING                 | RESERVED       | TUESDAY | 4:30PM       | 7:00PM     | CAMPBELL PARK | <b>CP-1 NORTHWEST</b> |
| OPEN SKILLS TRAINING                | RESERVED       | TUESDAY | 4:30PM       | 7:00PM     | CAMPBELL PARK | CP-1 SOUTH            |
| Tuesday Catch-up Game               | RESERVED       | TUESDAY | 7:15PM       | 9:15PM     | CAMPBELL PARK | FIELD 1               |