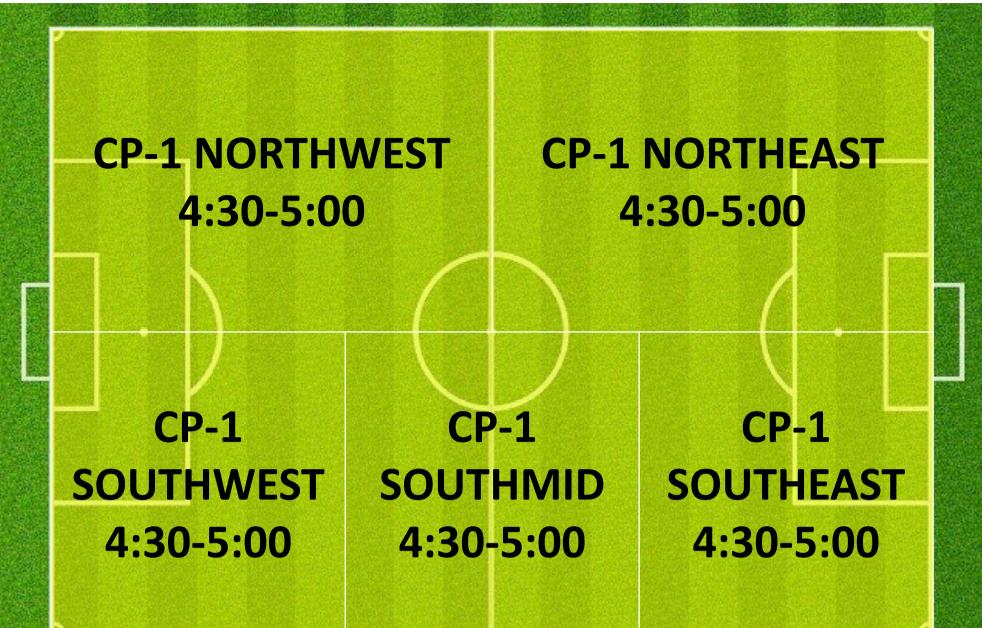

# WEDNESDAY 4:00 – 5:30PM LYSAGHT PARK

#### **CAMPBELL 1**

### **CAMPBELL 3**

|   | CP-3 NORTHWEST<br>4:30-5:30        | CP-3 NORTHEAST<br>4:30-5:30 |
|---|------------------------------------|-----------------------------|
| Ē | $\left  \cdot \right\rangle$       |                             |
|   | <b>CP-3 SOUTHWEST</b><br>4:30-5:30 | CP-3 SOUTHEAST<br>4:30-5:30 |

### **CAMPBELL 2**

|   | NORTH<br>1:30-5:0 |              | C       | NORTH<br>30-5:0 |                 |   |
|---|-------------------|--------------|---------|-----------------|-----------------|---|
|   |                   | (            | $\Big)$ |                 | 4.              |   |
|   | P-2               |              | -2      |                 | P-2             | Ļ |
| 5 | HWEST<br>-5:00    | SOUT<br>4:30 |         |                 | 'HEAS<br>)-5:00 | 1 |