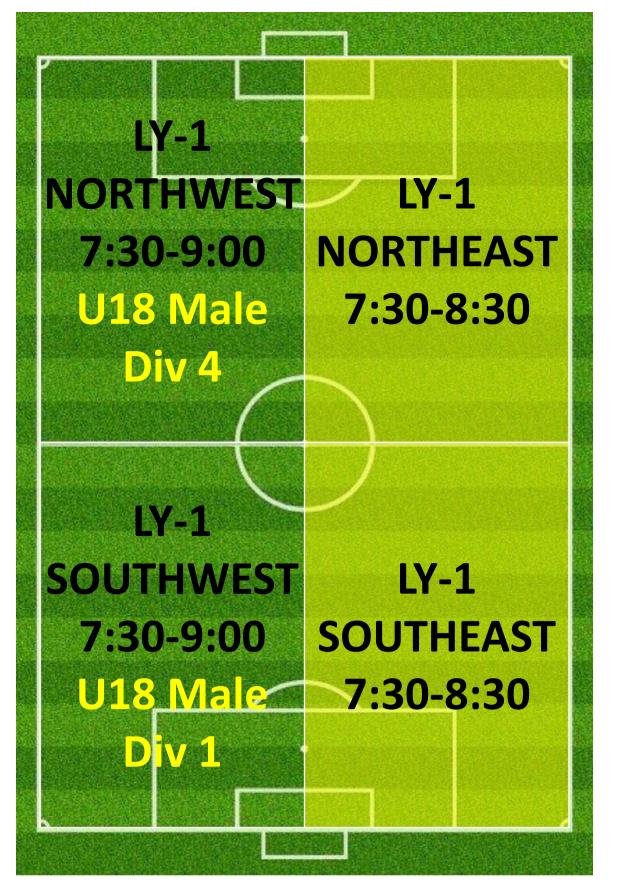

| CAMPBELL PARK | FIELD 1               |



# TUESDAY 4:30PM – 5:30PM Lysaght park

### **CAMPBELL 1**



### **CAMPBELL 3**





### CAMPBELL 2

| CP-2<br>NORTHWEST<br>4:30-5:00 | CP-2<br>NORTHMID<br>4:30-5:00 | CP-2<br>NORTHEAST<br>4:30-5:00                 |  |
|--------------------------------|-------------------------------|------------------------------------------------|--|
| CP-2<br>SOUTHWEST<br>4:30-5:30 | CP-2<br>SOUTHMID<br>4:30-5:30 | CP-2<br>SOUTHEAST<br>4:30-5:30<br>U6/5 Possums |  |

### TUESDAY 5:30PM – 6:30PM LYSAGHT PARK

### **CAMPBELL 1**



### CAMPBELL 3





### CAMPBELL 2



# TUESDAY 6:30PM – 7:30PM LYSAGHT PARK

### **CAMPBELL 1**



### CAMPBELL 3









# TUESDAY 7:00PM – 8:00PM LYSAGHT PARK

### **CAMPBELL 1**



### **CAMPBELL 3**



### CAMPBELL 2





### TUESDAY 8:00PM – 9:30PM Lysaght park

### **CAMPBELL 1**



### **CAMPBELL 3**

| CP-3 NORTHWEST<br>8:30-9:30 | CP-3 NORTHEAST<br>8:30-9:30                 |
|-----------------------------|---------------------------------------------|
|                             |                                             |
| CP-3 SOUTHWEST<br>8:30-9:30 | CP-3 SOUTHEAST<br>8:30-9:30<br>AA Men Div 9 |

### CAMPBELL 2





### TUESDAY 8:00PM – 9:30PM LYSAGHT PARK

### CAMPBELL 1

AA Men Div 9



**CP-3 EAST** 8:30-9:30

ALTERNATE **SETUP FOR NO** MAKE UP GAME







### CAMPBELL PARK & LYSAGHT PARK; AJFC TRAINING SCHEDULE ALLOCATIONS WEDNESDAYS SUMMARY

| ΤΕΑΜ ΝΑΜΕ                          | <b>Team Code</b> | 🔽 Day     | 🛪 Start Time | - End Time | Pitch         | 🔽 Pitch Reference 💽   |
|-------