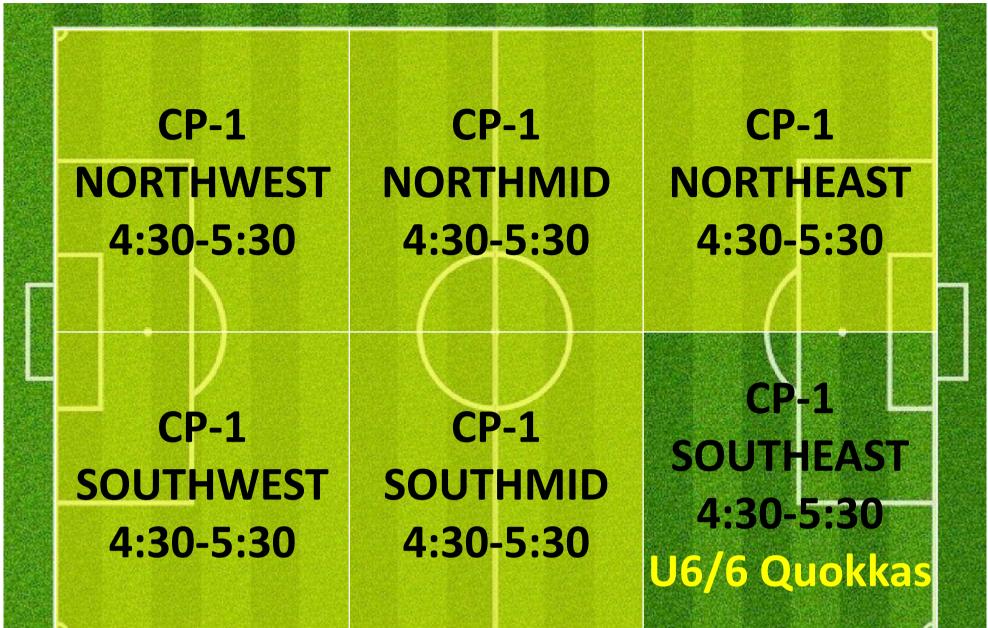

### CAMPBELL 2

| CP-2<br>NORTHWEST<br>4:30-5:00 | CP-2<br>NORTHMID<br>4:30-5:00 | CP-2<br>NORTHEAST<br>4:30-5:00                 |  |
|--------------------------------|-------------------------------|------------------------------------------------|--|
| CP-2<br>SOUTHWEST<br>4:30-5:30 | CP-2<br>SOUTHMID<br>4:30-5:30 | CP-2<br>SOUTHEAST<br>4:30-5:30<br>U6/5 Possums |  |