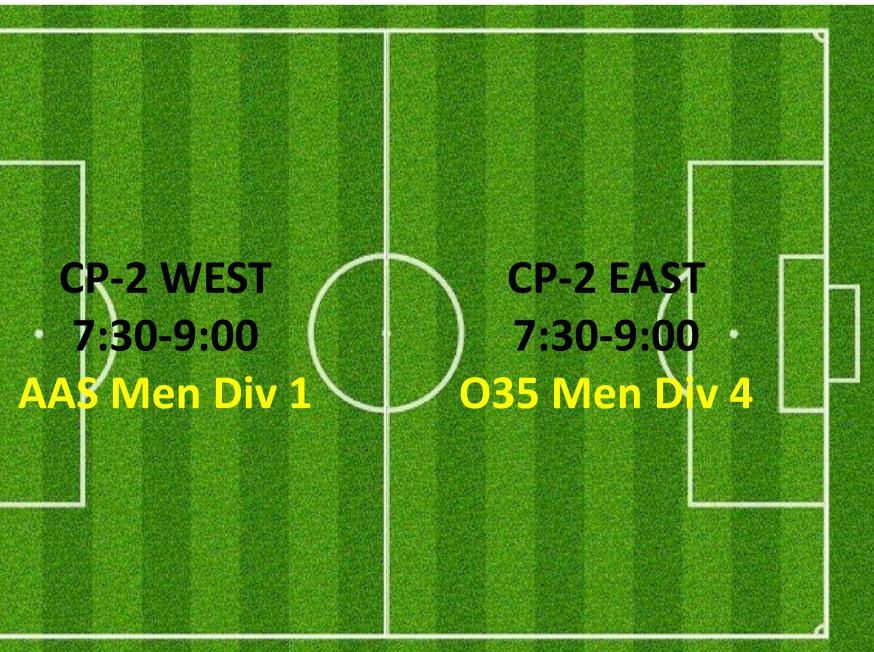

### CAMPBELL PARK & LYSAGHT PARK AJFC TRAINING SCHEDULE ALLOCATIONS TUESDAYS SUMMARY

| TEAM NAME                           | Team Code      | - Day   | 耳 Start Time | - End Time | - Pitch       | 🝷 Pitch Reference 📑   |
|-------------------------------------|----------------|---------|--------------|------------|---------------|-----------------------|
| Abbotsford Juniors 06 01 Bandicoots | AJS0601        | TUESDAY | 5:30PM       | 6:30PM     | LYSAGHT PARK  | LY-1 WESTMID          |
| Abbotsford Juniors 06 02 Bilbies    | AJS0602        | TUESDAY | 5:00PM       | 6:00PM     | CAMPBELL PARK | <b>CP-2 NORTHEAST</b> |
| Abbotsford Juniors 06 05 Possums    | AJS0605        | TUESDAY | 4:30PM       | 5:30PM     | CAMPBELL PARK | CP-2 SOUTHEAST        |
| Abbotsford Juniors 07 01 Crocs      | AJS0701        | TUESDAY | 5:30PM       | 6.30PM     | CAMPBELL PARK | CP-2 SOUTHMID         |
| Abbotsford Juniors 07 03 Goannas    | AJS0703        | TUESDAY | 4:30PM       | 5:30PM     | CAMPBELL PARK | <b>CP-3 NORTHEAST</b> |
| Abbotsford Juniors 07 06 Taipans    | AJS0706        | TUESDAY | 5:00PM       | 6:00PM     | CAMPBELL PARK | <b>CP-2 NORTHWEST</b> |
| Abbotsford Juniors 08 01            | AJS0801        | TUESDAY | 5:30PM       | 6:30PM     | CAMPBELL PARK | <b>CP-1 SOUTHWEST</b> |
| Abbotsford Juniors 08 09            | AJS0809        | TUESDAY | 5:30PM       | 6:30PM     | CAMPBELL PARK | <b>CP-2 SOUTHEAST</b> |
| Abbotsford Juniors 08GIRLS 03 B     | AJS08GIRLS03FB | TUESDAY | 5:30PM       | 6.30PM     | CAMPBELL PARK | <b>CP-2 SOUTHWEST</b> |
| Abbotsford Juniors 09 01            | AJS0901        | TUESDAY | 5:30PM       | 6:30PM     | CAMPBELL PARK | <b>CP-3 NORTHEAST</b> |
| Abbotsford Juniors 09 06            | AJS0906        | TUESDAY | 5:30PM       | 6:30PM     | LYSAGHT PARK  | LY-1 NORTHWEST        |
| Abbotsford Juniors 10 03            | AJS1003        | TUESDAY | 5:30PM       | 6:30PM     | LYSAGHT PARK  | LY-1 SOUTHWEST        |
| Abbotsford Juniors 10 05            | AJS1005        | TUESDAY | 6:00PM       | 7:00PM     | LYSAGHT PARK  | LY-1 SOUTHEAST        |
| Abbotsford Juniors 10GIRLS 02 A     | AJS10GIRLS02FA | TUESDAY | 6:00PM       | 7:00PM     | CAMPBELL PARK | <b>CP-2 NORTHWEST</b> |
| Abbotsford Juniors 11 03 A          | AJS1103A       | TUESDAY | 5:00PM       | 6:00PM     | CAMPBELL PARK | <b>CP-3 SOUTHWEST</b> |
| Abbotsford Juniors 11GIRLS 04       | AJS11GIRLS04F  | TUESDAY | 5:00PM       | 6:00PM     | CAMPBELL PARK | <b>CP-3 NORTHWEST</b> |
| Abbotsford Juniors 12 01            | AJS1201        | TUESDAY | 5:30PM       | 6:30PM     | CAMPBELL PARK | <b>CP-3 SOUTHEAST</b> |
| Abbotsford Juniors 12 05            | AJS1205        | TUESDAY | 6:00PM       | 7:00PM     | LYSAGHT PARK  | LY-1 NORTHEAST        |
| Abbotsford Juniors 12GIRLS 01       | AJS12GIRLS01F  | TUESDAY | 6:00PM       | 7:00PM     | CAMPBELL PARK | <b>CP-2 NORTHEAST</b> |
| Abbotsford Juniors 13 03            | AJS1303        | TUESDAY | 6:00PM       | 7.00PM     | CAMPBELL PARK | <b>CP-3 NORTHWEST</b> |
| Abbotsford Juniors 14 03 A          | AJS1403MA      | TUESDAY | 6:00PM       | 7:00PM     | CAMPBELL PARK | <b>CP-3 SOUTHWEST</b> |
| Abbotsford Juniors 14GIRLS 01       | AJS14GIRLS01F  | TUESDAY | 6:30PM       | 7:30PM     | CAMPBELL PARK | <b>CP-3 SOUTHEAST</b> |
| Abbotsford Juniors 14GIRLS 02 B     | AJS14GIRLS02FB | TUESDAY | 6:30PM       | 7:30PM     | CAMPBELL PARK | <b>CP-2 SOUTHEAST</b> |
| Abbotsford Juniors 16 02            | AJS1602M       | TUESDAY | 7:00PM       | 8:00PM     | CAMPBELL PARK | <b>CP-2 NORTHEAST</b> |
| Abbotsford Juniors 16GIRLS 01       | AJS16GIRLS01F  | TUESDAY | 7:30PM       | 8.30PM     | CAMPBELL PARK | <b>CP-3 SOUTHEAST</b> |
| Abbotsford Juniors 18 01            | AJS1801M       | TUESDAY | 7:30PM       | 8:30PM     | LYSAGHT PARK  | LY-1 SOUTHWEST        |
| Abbotsford Juniors 18 04            | AJS1804M       | TUESDAY | 7:30PM       | 8:30PM     | LYSAGHT PARK  | LY-1 NORTHWEST        |
| Abbotsford Juniors 18 03            | AJS1803M       | TUESDAY | 7:30PM       | 8:30PM     | CAMPBELL PARK | <b>CP-3 SOUTHWEST</b> |
| Abbotsford Juniors 35 01            | AJS3501M       | TUESDAY | 8.00PM       | 9.00PM     | CAMPBELL PARK | <b>CP-2 NORTHWEST</b> |
| Abbotsford Juniors AA 09            | AJSAA09M       | TUESDAY | 8:30PM       | 9.30PM     | CAMPBELL PARK | <b>CP-3 SOUTHEAST</b> |
| Abbotsford Juniors AA 11            | AJSAA11M       | TUESDAY | 8:00PM       | 9.00PM     | CAMPBELL PARK | <b>CP-2 NORTHWEST</b> |
| Abbotsford Juniors AA 17            | AJSAA17M       | TUESDAY | 7:30PM       | 8:30PM     | CAMPBELL PARK | <b>CP-2 SOUTHWEST</b> |
| GOALKEEPER TRAINING                 | RESERVED       | TUESDAY | 4:30PM       | 7:00PM     | CAMPBELL PARK | <b>CP-1 NORTHWEST</b> |
| OPEN SKILLS TRAINING                | RESERVED       | TUESDAY | 4:30PM       | 7:00PM     | CAMPBELL PARK | CP-1 SOUTH            |
| Tuesday Catch-up Game               | RESERVED       | TUESDAY | 7:15PM       | 9:15PM     | CAMPBELL PARK | FIELD 1               |