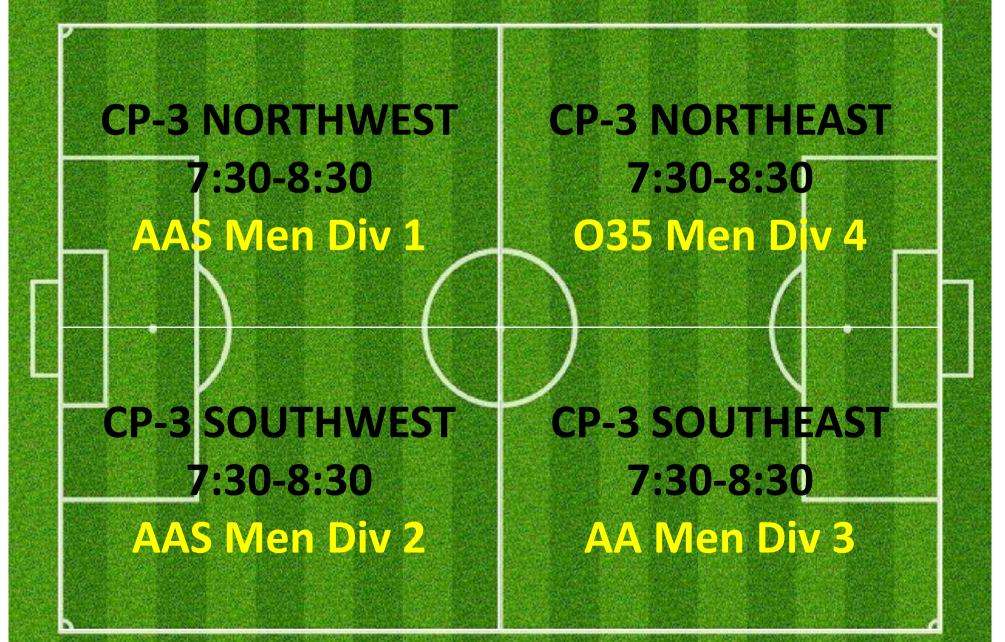

>4:30-5:30 | CP-3 SOUTHEAST<br>4:30-5:30 |



### **CAMPBELL 2**

|   | NORTH<br>1:30-5:0 |              | C       | NORTH<br>30-5:0 |                 |   |
|---|-------------------|--------------|---------|-----------------|-----------------|---|
|   |                   | (            | $\Big)$ |                 | 4.              |   |
|   | P-2               |              | -2      |                 | P-2             | Ļ |
| 5 | HWEST<br>-5:00    | SOUT<br>4:30 |         |                 | 'HEAS<br>)-5:00 | 1 |

**Revision B.0** 

N

### WEDNESDAY 5:00 – 6:30PM LYSAGHT PARK

### **CAMPBELL 1**



### CAMPBELL 3









### WEDNESDAY 6:00 – 7:30PM LYSAGHT PARK

#### **CAMPBELL 1**



### CAMPBELL 3





### CAMPBELL 2



### WEDNESDAY 7:00-8:30PM

### **CAMPBELL 1**



### CAMPBELL 3



### LYSAGHT PARK







### WEDNESDAY 8:30-9:30PM

### **CAMPBELL 1**



### CAMPBELL 3



#### LYSAGHT PARK







# WEDNESDAY 7:00PM – 9:00PM

### CAMPBELL 1



### CAMPBELL 3





# LYSAGHT PARK

**ALTERNATE SETUP WHEN NO GAME SCHEDULED** 









### CAMPBELL PARK & LYSAGHT PARK; AJFC TRAINING SCHEDULE ALLOCATIONS THURSDAYS SUMMARY

| TEAM NAME                         | Team Code      | Day      | 耳 Start Time | 💌 End Time | Pitch         | 🔽 Pitch Reference 💽   |
|-----------------------------------|----------------|----------|--------------|------------|---------------|-----------------------|
| Abbotsford Juniors 06 07 Echidnas | AJS0607        | THURSDAY | 4:30PM       | 5:30PM     | CAMPBELL PARK | CP-3 SOUTHEAST        |
| Abbotsford Juniors 06 08 Wombats  | AJS0608        | T