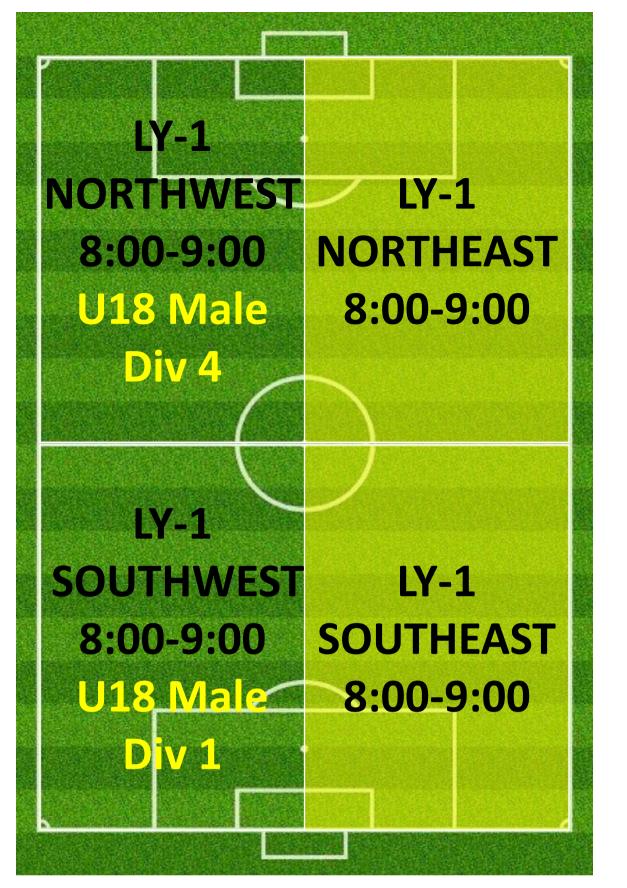

### CAMPBELL PARK & LYSAGHT PARK; AJFC TRAINING SCHEDULE ALLOCATIONS WEDNESDAYS SUMMARY

| ΤΕΑΜ ΝΑΜΕ                          | <b>Team Code</b> | 🔽 Day     | 🛪 Start Time | - End Time | Pitch         | 🔽 Pitch Reference 💽   |
|------------------------------------|------------------|-----------|--------------|------------|---------------|-----------------------|
| Abbotsford Juniors 06 04 Kangaroos | AJS0604          | WEDNESDAY | 5:00PM       | 6:00PM     | CAMPBELL PARK | CP-2 SOUTHMID         |
| Abbotsford Juniors 06 06 Quokkas   | AJS0606          | WEDNESDAY | 4:30PM       | 5:30PM     | CAMPBELL PARK | <b>CP-1 SOUTHEAST</b> |
| Abbotsford Juniors 07 07 Gliders   | AJS0707          | WEDNESDAY | 5:00PM       | 6:00PM     | CAMPBELL PARK | CP-2 SOUTHEAST        |
| Abbotsford Juniors 08 02           | AJS0802          | WEDNESDAY | 5:30PM       | 6:30PM     | CAMPBELL PARK | <b>CP-3 SOUTHEAST</b> |
| Abbotsford Juniors 08 06           | AJS0806          | WEDNESDAY | 5:00PM       | 6:00PM     | CAMPBELL PARK | <b>CP-2 SOUTHWEST</b> |
| Abbotsford Juniors 08GIRLS 01      | AJS08GIRLS01F    | WEDNESDAY | 5:00PM       | 6:00PM     | CAMPBELL PARK | <b>CP-2 NORTHEAST</b> |
| Abbotsford Juniors 09 04           | AJS0904          | WEDNESDAY | 5:00PM       | 6:00PM     | LYSAGHT PARK  | LY-1 SOUTHEAST        |
| Abbotsford Juniors 09 07           | AJS0907          | WEDNESDAY | 6:00PM       | 7:00PM     | LYSAGHT PARK  | LY-1 SOUTHWEST        |
| Abbotsford Juniors 09 10           | AJS0910          | WEDNESDAY | 5:30PM       | 6:30PM     | CAMPBELL PARK | <b>CP-3 NORTHWEST</b> |
| Abbotsford Juniors 09GIRLS 02      | AJS09GIRLS02F    | WEDNESDAY | 5:30PM       | 6:30PM     | CAMPBELL PARK | <b>CP-1 SOUTHEAST</b> |
| Abbotsford Juniors 10 01           | AJS1001          | WEDNESDAY | 6:00PM       | 7:00PM     | CAMPBELL PARK | <b>CP-2 SOUTHEAST</b> |
| Abbotsford Juniors 10 08           | AJS1008          | WEDNESDAY | 5:00PM       | 6:00PM     | LYSAGHT PARK  | LY-1 SOUTHWEST        |
| Abbotsford Juniors 11 05           | AJS1105          | WEDNESDAY | 6:00PM       | 7:00PM     | CAMPBELL PARK | <b>CP-2 SOUTHWEST</b> |
| Abbotsford Juniors 11GIRLS 03      | AJS11GIRLS03F    | WEDNESDAY | 5:00PM       | 6:00PM     | CAMPBELL PARK | <b>CP-2 NORTHWEST</b> |
| Abbotsford Juniors 12GIRLS 02      | AJS12GIRLS02F    | WEDNESDAY | 5:30PM       | 6.30PM     | CAMPBELL PARK | <b>CP-1 NORTHWEST</b> |
| Abbotsford Juniors 13GIRLS 01 B    | AJS13GIRLS01FB   | WEDNESDAY | 6:00PM       | 7:00PM     | CAMPBELL PARK | <b>CP-2 NORTHEAST</b> |
| Abbotsford Juniors 13GIRLS 01 A    | AJS13GIRLS01FA   | WEDNESDAY | 6:30PM       | 7:30PM     | CAMPBELL PARK | <b>CP-1 NORTHEAST</b> |
| Abbotsford Juniors 14 01           | AJS1401M         | WEDNESDAY | 6:30PM       | 7:30PM     | CAMPBELL PARK | <b>CP-1 SOUTHEAST</b> |
| Abbotsford Juniors 15 01           | AJS1501M         | WEDNESDAY | 6:30PM       | 7:30PM     | CAMPBELL PARK | <b>CP-3 SOUTHWEST</b> |
| Abbotsford Juniors 15GIRLS 03 A    | AJS15GIRLS03FA   | WEDNESDAY | 6:00PM       | 7:00PM     | CAMPBELL PARK | <b>CP-2 NORTHWEST</b> |
| Abbotsford Juniors 16 03           | AJS1603M         | WEDNESDAY | 6:30PM       | 7:30PM     | CAMPBELL PARK | <b>CP-1 SOUTHWEST</b> |
| Abbotsford Juniors 19GIRLS 02 B    | AJS19GIRLS02FB   | WEDNESDAY | 7:30PM       | 8:30PM     | LYSAGHT PARK  | LY-1 NORTHWEST        |
| Abbotsford Juniors 19GIRLS 02 A    | AJS19GIRLS02FA   | WEDNESDAY | 6:30PM       | 7:30PM     | CAMPBELL PARK | <b>CP-3 SOUTHEAST</b> |
| Abbotsford Juniors 21 01           | AJS2101M         | WEDNESDAY | 7:30PM       | 8:30PM     | LYSAGHT PARK  | LY-1 SOUTHEAST        |
| Abbotsford Juniors 35 04           | AJS3504M         | WEDNESDAY | 7:30PM       | 8.30PM     | CAMPBELL PARK | <b>CP-3 NORTHEAST</b> |
| Abbotsford Juniors 35 06           | AJS3506M         | WEDNESDAY | 7:30PM       | 8:30PM     | LYSAGHT PARK  | LY-1 SOUTHWEST        |
| Abbotsford Juniors 35WOMEN 01      | AJS35WOMEN01F    | WEDNESDAY | 7:30PM       | 8:30PM     | CAMPBELL PARK | <b>CP-1 NORTHWEST</b> |
| Abbotsford Juniors 35WOMEN 03      | AJS35WOMEN03F    | WEDNESDAY | 7:30PM       | 8.30PM     | LYSAGHT PARK  | LY-1 NORTHEAST        |
| Abbotsford Juniors 45 03           | AJS4503M         | WEDNESDAY | 7:30PM       | 8.30PM     | CAMPBELL PARK | CP-1 SOUTHEAST        |
| Abbotsford Juniors 45 06 A         | AJS4506MA        | WEDNESDAY | 7:30PM       | 8.30PM     | CAMPBELL PARK | <b>CP-1 NORTHEAST</b> |
| Abbotsford Juniors AA 03           | AJSAA03M         | WEDNESDAY | 8:00PM       | 9:00PM     | CAMPBELL PARK | CP-3 SOUTHEAST        |
| Abbotsford Juniors AA 07           | AJSAA07M         | WEDNESDAY | 7:30PM       | 8.30PM     | CAMPBELL PARK | <b>CP-1 SOUTHWEST</b> |
| Abbotsford Juniors AA-Sunday 01    | AJSAAS01M        | WEDNESDAY | 7:30PM       | 8:30PM     | CAMPBELL PARK | <b>CP-3 NORTHWEST</b> |
| Abbotsford Juniors AA-Sunday 02    | AJSAAS02M        | WEDNESDAY | 7:30PM       | 8.30PM     | CAMPBELL PARK | <b>CP-3 SOUTHWEST</b> |
| AJFC EVENTS RESERVED               | RESERVED         | WEDNESDAY | 4:30PM       | 7:30PM     | LYSAGHT PARK  | LY-1 NORTHWEST        |
| Wednesday Catch-up Game            | RESERVED         | WEDNESDAY | 7:15PM       | 9:15PM     | CAMPBELL PARK | FIELD 2               |