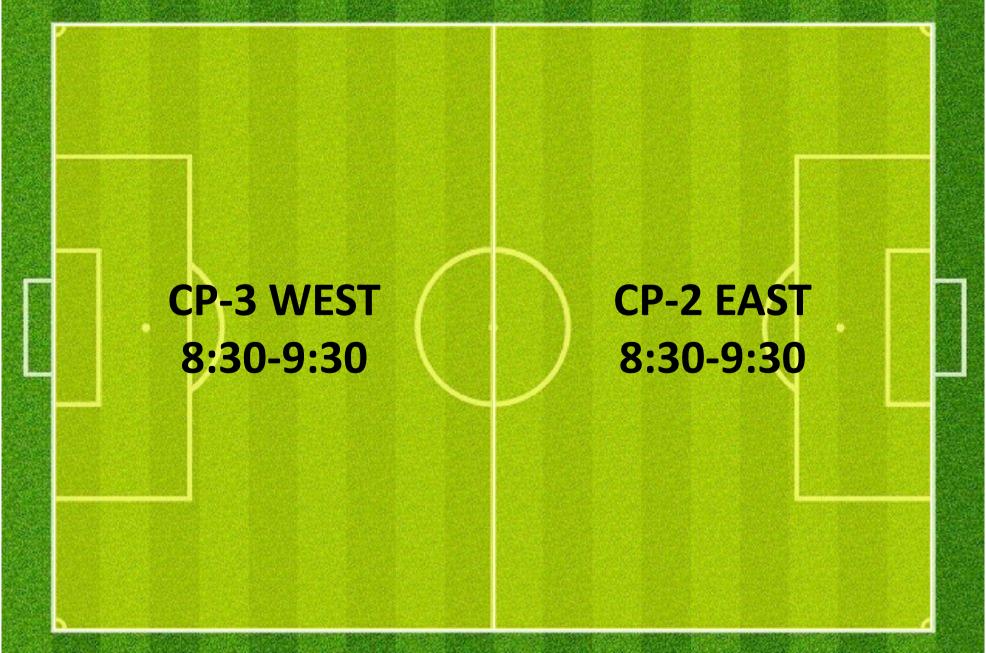

### **CAMPBELL 3**

| CP-3 NORTHWEST<br>8:30-9:30 | CP-3 NORTHEAST<br>8:30-9:30                 |
|-----------------------------|---------------------------------------------|
|                             |                                             |
| CP-3 SOUTHWEST<br>8:30-9:30 | CP-3 SOUTHEAST<br>8:30-9:30<br>AA Men Div 9 |