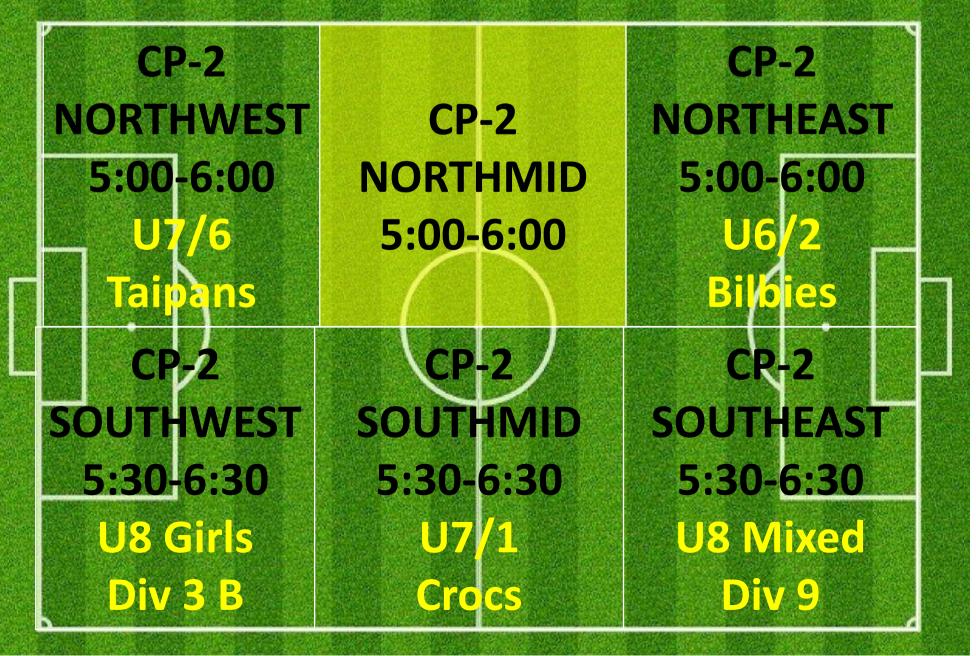

### CAMPBELL 2

| CP-2<br>NORTHWEST<br>4:30-5:00 | CP-2<br>NORTHMID<br>4:30-5:00 | CP-2<br>NORTHEAST<br>4:30-5:00                 |  |
|--------------------------------|-------------------------------|------------------------------------------------|--|
| CP-2<br>SOUTHWEST<br>4:30-5:30 | CP-2<br>SOUTHMID<br>4:30-5:30 | CP-2<br>SOUTHEAST<br>4:30-5:30<br>U6/5 Possums |  |