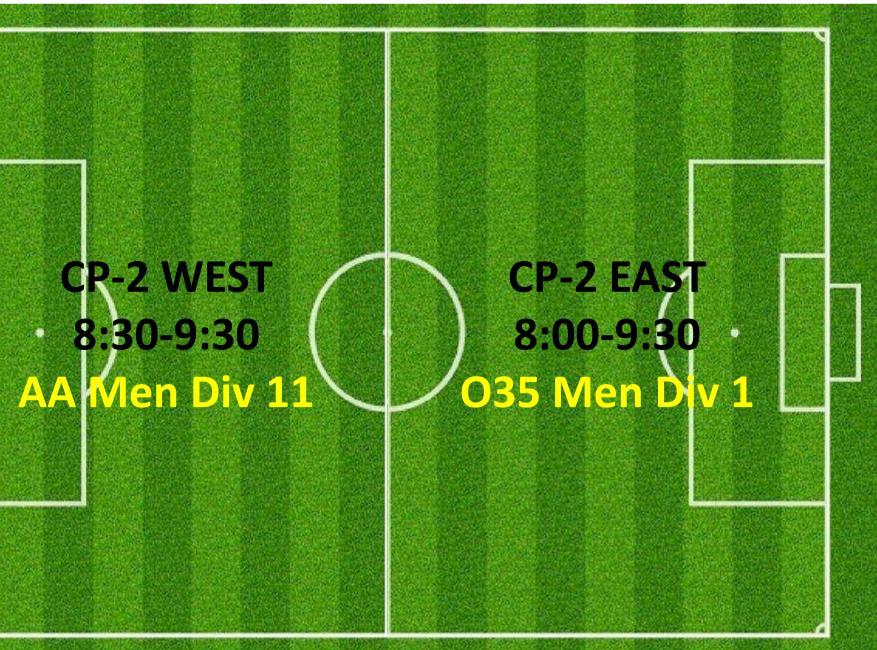

### TUESDAY 8:00PM – 9:30PM Lysaght park

### **CAMPBELL 1**

### **CAMPBELL 3**

| CP-3 NORTHWEST<br>8:30-9:30 | CP-3 NORTHEAST<br>8:30-9:30                 |
|-----------------------------|---------------------------------------------|
|                             |                                             |
| CP-3 SOUTHWEST<br>8:30-9:30 | CP-3 SOUTHEAST<br>8:30-9:30<br>AA Men Div 9 |

### CAMPBELL 2

### CAMPBELL 1

AA Men Div 9

**CP-3 EAST** 8:30-9:30

ALTERNATE **SETUP FOR NO** MAKE UP GAME