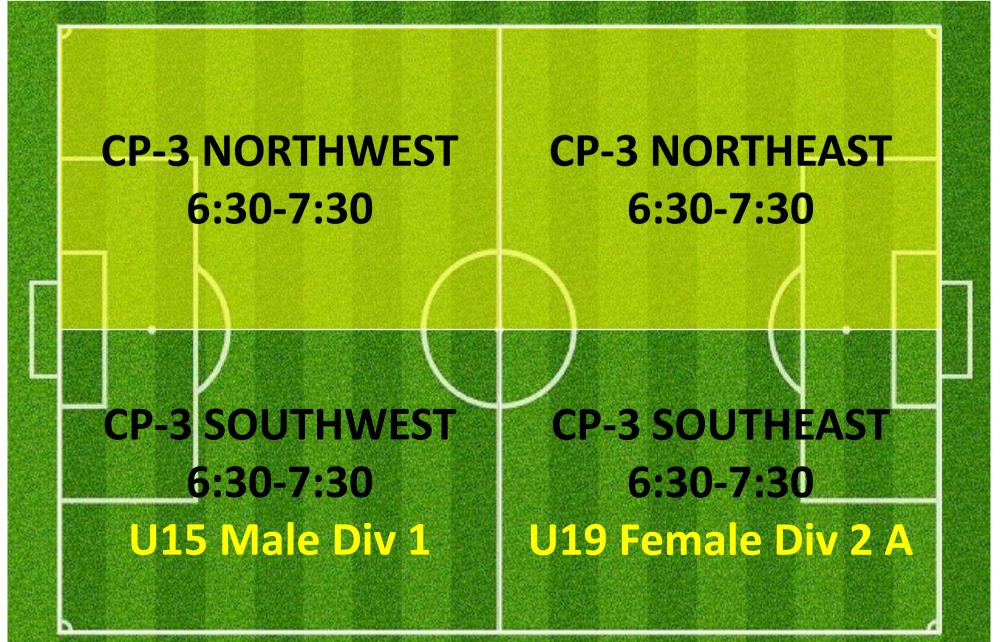

### TUESDAY 8:00PM – 9:30PM Lysaght park

### **CAMPBELL 1**

### **CAMPBELL 3**

| CP-3 NORTHWEST<br>8:30-9:30 | CP-3 NORTHEAST<br>8:30-9:30                 |
|-----------------------------|---------------------------------------------|
|                             |                                             |
| CP-3 SOUTHWEST<br>8:30-9:30 | CP-3 SOUTHEAST<br>8:30-9:30<br>AA Men Div 9 |