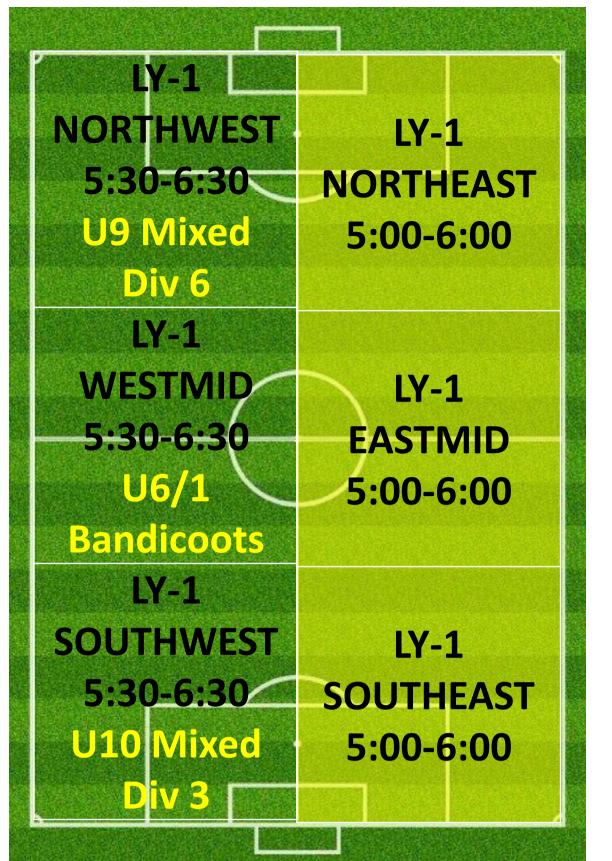

RAINING                | RESERVED       | TUESDAY | 4:30PM       | 7:00PM     | CAMPBELL PARK | CP-1 SOUTH            |
| Tuesday Catch-up Game               | RESERVED       | TUESDAY | 7:15PM       | 9:15PM     | CAMPBELL PARK | FIELD 1               |



# TUESDAY 4:30PM – 5:30PM Lysaght park

### **CAMPBELL 1**



### **CAMPBELL 3**





### CAMPBELL 2

| CP-2<br>NORTHWEST<br>4:30-5:00 | CP-2<br>NORTHMID<br>4:30-5:00 | CP-2<br>NORTHEAST<br>4:30-5:00                 |  |
|--------------------------------|-------------------------------|------------------------------------------------|--|
| CP-2<br>SOUTHWEST<br>4:30-5:30 | CP-2<br>SOUTHMID<br>4:30-5:30 | CP-2<br>SOUTHEAST<br>4:30-5:30<br>U6/5 Possums |  |

### TUESDAY 5:30PM – 6:30PM LYSAGHT PARK

### **CAMPBELL 1**



### CAMPBELL 3





### CAMPBELL 2



# TUESDAY 6:30PM – 7:30PM LYSAGHT PARK

### **CAMPBELL 1**



### CAMPBELL 3









# TUESDAY 7:00PM – 8:00PM LYSAGHT PARK

### **CAMPBELL 1**



### **CAMPBELL 3**



### CAMPBELL 2





### TUESDAY 8:00PM – 9:30PM Lysaght park

### **CAMPBELL 1**



### **CAMPBELL 3**

| CP-3 NORTHWEST<br>8:30-9:30 | CP-3 NORTHEAST<br>8:30-9:30                 |
|-----------------------------|---------------------------------------------|
|                             |                                             |
| CP-3 SOUTHWEST<br>8:30-9:30 | CP-3 SOUTHEAST<br>8:30-9:30<br>AA Men Div 9 |

### CAMPBELL 2





### TUESDAY 8:00PM – 9:30PM LYSAGHT PARK

### CAMPBELL 1

AA Men Div 9



**CP-3 EAST** 8:30-9:30

ALTERNATE **SETUP FOR NO** MAKE UP GAME







### CAMPBELL PARK & LYSAGHT