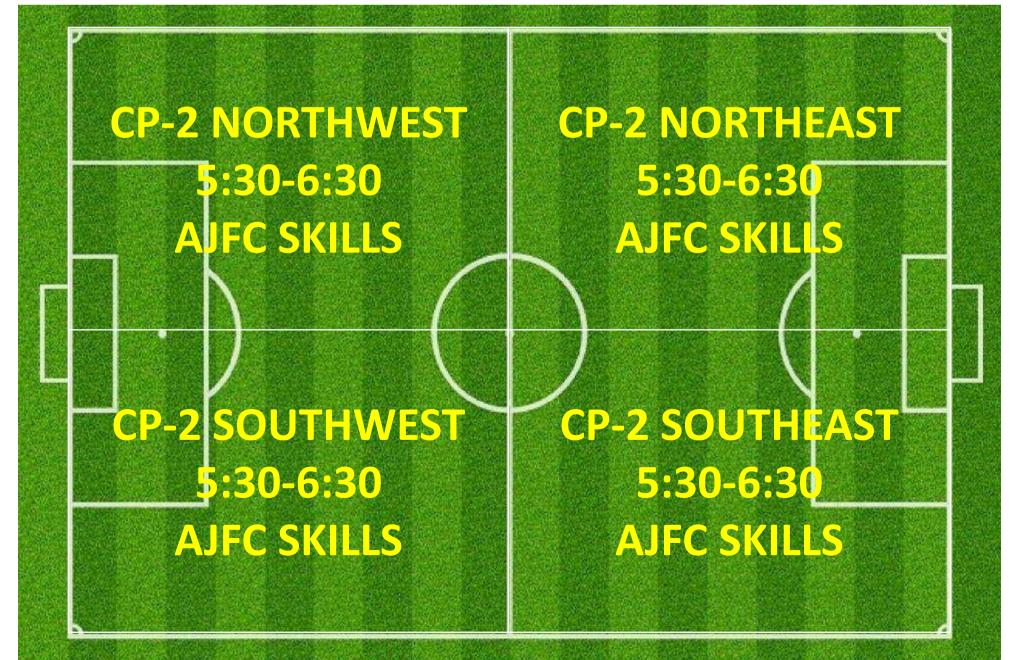

### THURSDAY 4:00 – 5:30PM

#### **CAMPBELL 1**

### **CAMPBELL 3**

### LYSAGHT PARK

### **CAMPBELL 2**