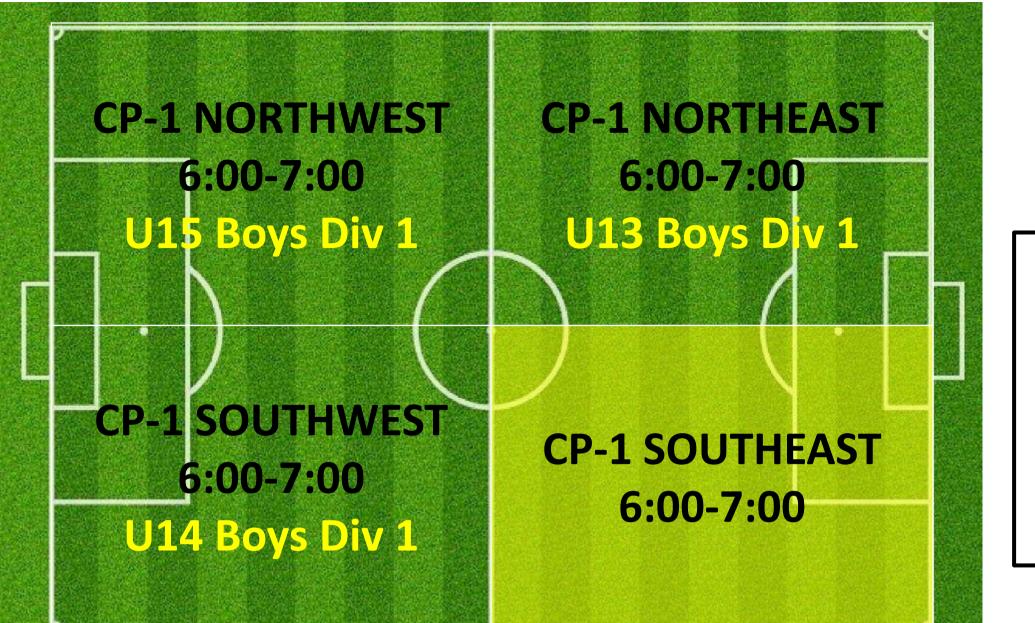

### THURSDAY 5:00 – 6:30PM

### **CAMPBELL 1**

### **CAMPBELL 3**

|                                                   |                 |          | NORTHEAST<br>5:30-6:30<br>Girls Div 2 B             |  |
|---------------------------------------------------|-----------------|----------|-----------------------------------------------------|--|
| CP-3<br>OUTHWES<br>5:30-6:30<br>U8 Mixed<br>Div 9 | T SOUT<br>5:30- | 也是是是是自己的 | CR-3<br>SOUTHEAST<br>5:30-6:30<br>U8 Mixed<br>Div 7 |  |