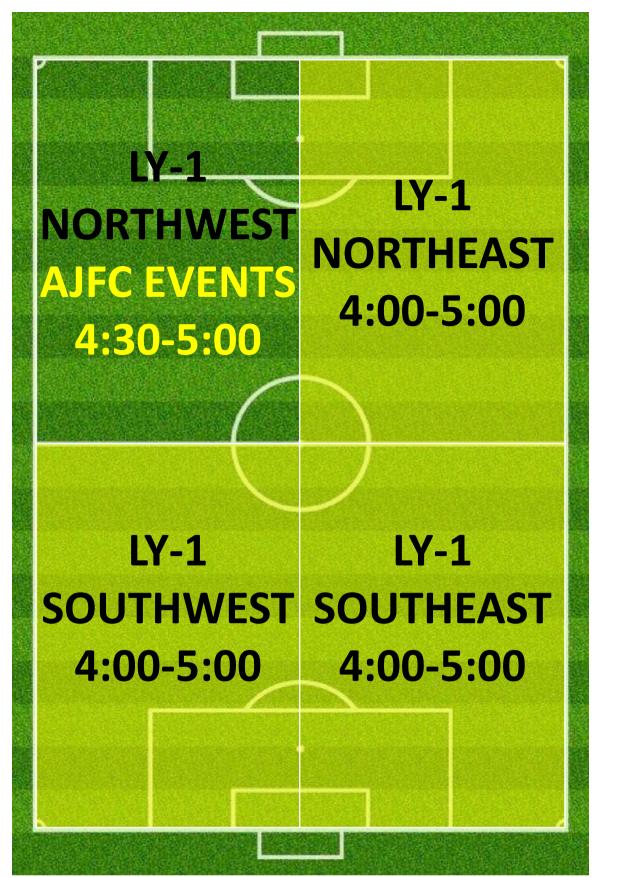

</b> |
| Abbotsford Juniors AA-Sunday 02    | AJSAAS02M        | WEDNESDAY | 7:30PM       | 8.30PM     | CAMPBELL PARK | <b>CP-3 SOUTHWEST</b> |
| AJFC EVENTS RESERVED               | RESERVED         | WEDNESDAY | 4:30PM       | 7:30PM     | LYSAGHT PARK  | LY-1 NORTHWEST        |
| Wednesday Catch-up Game            | RESERVED         | WEDNESDAY | 7:15PM       | 9:15PM     | CAMPBELL PARK | FIELD 2               |



# WEDNESDAY 4:00 – 5:30PM LYSAGHT PARK

#### **CAMPBELL 1**



### **CAMPBELL 3**

|   | CP-3 NORTHWEST<br>4:30-5:30        | CP-3 NORTHEAST<br>4:30-5:30 |
|---|------------------------------------|-----------------------------|
| Ē | $\left  \cdot \right\rangle$       |                             |
|   | <b>CP-3 SOUTHWEST</b><br>4:30-5:30 | CP-3 SOUTHEAST<br>4:30-5:30 |



### **CAMPBELL 2**

|   | NORTH<br>1:30-5:0 |              | C       | NORTH<br>30-5:0 |                 |   |
|---|-------------------|--------------|---------|-----------------|-----------------|---|
|   |                   | (            | $\Big)$ |                 | 4.              |   |
|   | P-2               |              | -2      |                 | P-2             | Ļ |
| 5 | HWEST<br>-5:00    | SOUT<br>4:30 |         |                 | 'HEAS<br>)-5:00 | 1 |

**Revision B.0** 

N

### WEDNESDAY 5:00 – 6:30PM LYSAGHT PARK

### **CAMPBELL 1**



### CAMPBELL 3









### WEDNESDAY 6:00 – 7:30PM LYSAGHT PARK

#### **CAMPBELL 1**



### CAMPBELL 3





### CAMPBELL 2



### WEDNESDAY 7:00-8:30PM

### **CAMPBELL 1**



### CAMPBELL 3



### LYSAGHT PARK







### WEDNESDAY 8:30