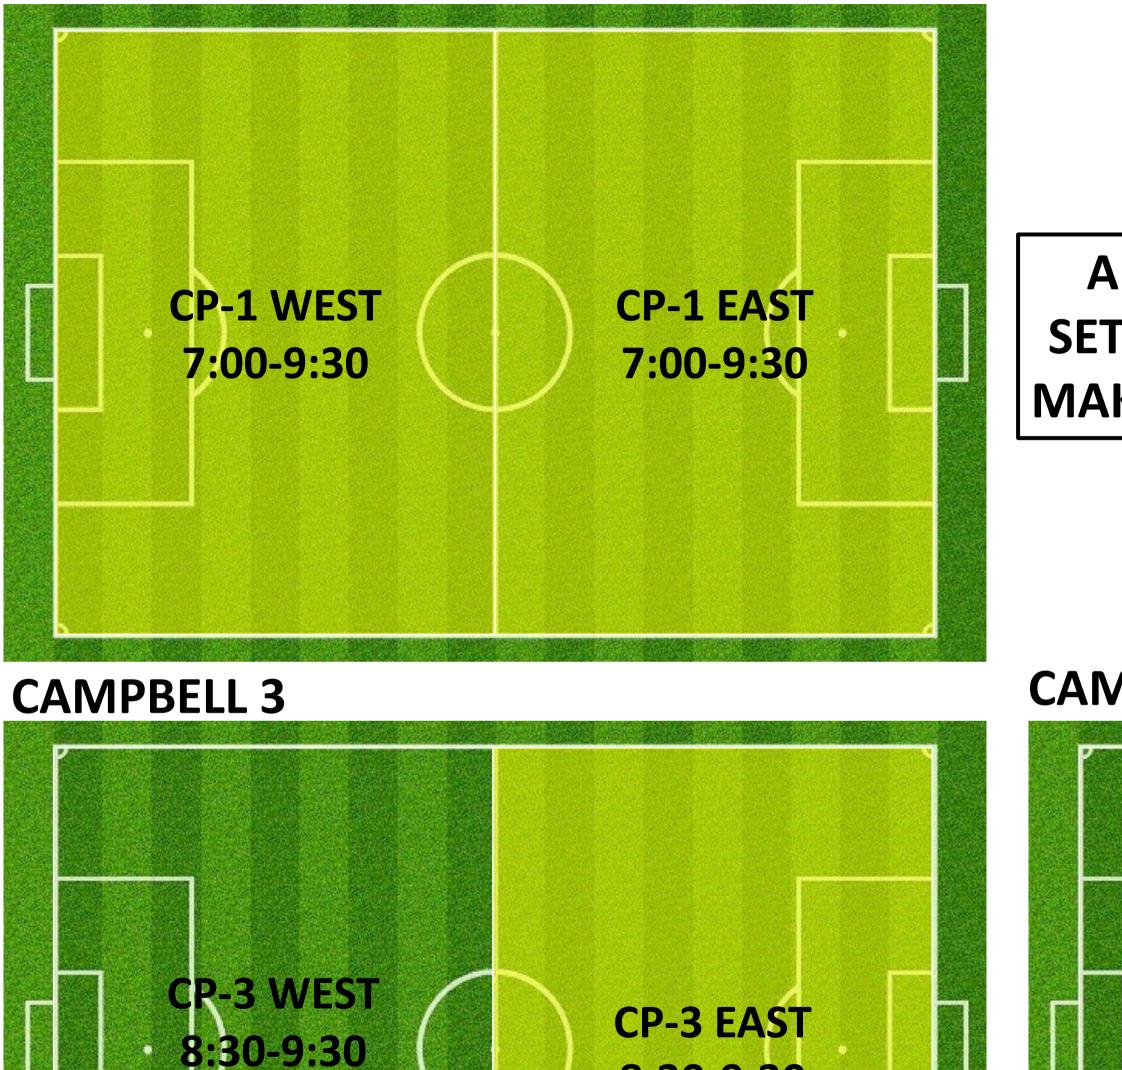

U6/5 Possums |  |

### TUESDAY 5:30PM – 6:30PM LYSAGHT PARK

### **CAMPBELL 1**



### CAMPBELL 3





### CAMPBELL 2



# TUESDAY 6:30PM – 7:30PM LYSAGHT PARK

### **CAMPBELL 1**



### CAMPBELL 3









# TUESDAY 7:00PM – 8:00PM LYSAGHT PARK

### **CAMPBELL 1**



### **CAMPBELL 3**



### CAMPBELL 2





### TUESDAY 8:00PM – 9:30PM Lysaght park

### **CAMPBELL 1**



### **CAMPBELL 3**

| CP-3 NORTHWEST<br>8:30-9:30 | CP-3 NORTHEAST<br>8:30-9:30                 |
|-----------------------------|---------------------------------------------|
|                             |                                             |
| CP-3 SOUTHWEST<br>8:30-9:30 | CP-3 SOUTHEAST<br>8:30-9:30<br>AA Men Div 9 |

### CAMPBELL 2





### TUESDAY 8:00PM – 9:30PM LYSAGHT PARK

### CAMPBELL 1

AA Men Div 9



**CP-3 EAST** 8:30-9:30

ALTERNATE **SETUP FOR NO** MAKE UP GAME







### CAMPBELL PARK & LYSAGHT PARK; AJFC TRAINING SCHEDULE ALLOCATIONS WEDNESDAYS SUMMARY

| ΤΕΑΜ ΝΑΜΕ                          | <b>Team Code</b> | 🔽 Day     | 🛪 Start Time | - End Time | Pitch         | 🔽 Pitch Reference 💽   |
|------------------------------------|------------------|-----------|--------------|------------|---------------|-----------------------|
| Abbotsford Juniors 06 04 Kangaroos | AJS0604          | WEDNESDAY | 5:00PM       | 6:00PM     | CAMPBELL PARK | CP-2 SOUTHMID         |
| Abbotsford Juniors 06 06 Quokkas   | AJS0606          | WEDNESDAY | 4:30PM       | 5:30PM     | CAMPBELL PARK | <b>CP-1 SOUTHEAST</b> |
| Abbotsford Juniors 07 07 Gliders   | AJS0707          | WEDNESDAY | 5:00PM       |