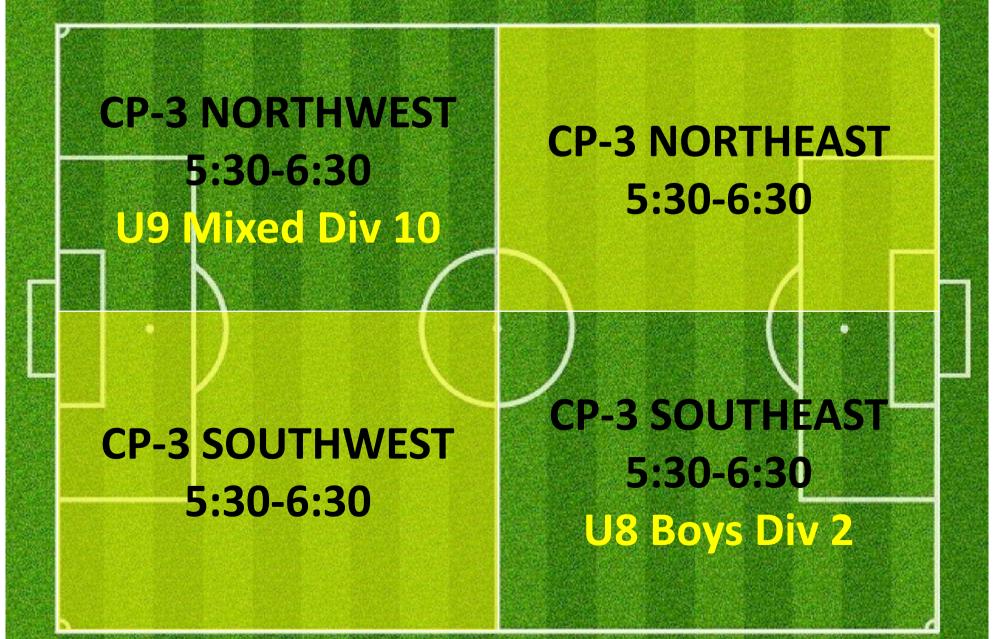

### TUESDAY 5:30PM – 6:30PM LYSAGHT PARK

### **CAMPBELL 1**

### CAMPBELL 3

### CAMPBELL 2