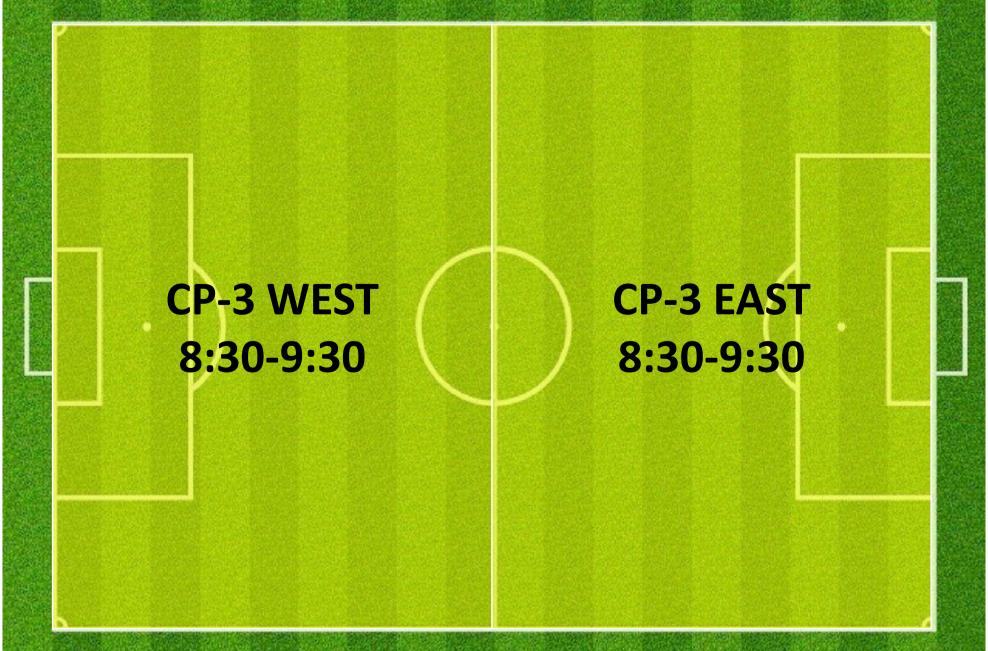

-----------|----------|-----------------------------------------------------|--|
| CP-3<br>OUTHWES<br>5:30-6:30<br>U8 Mixed<br>Div 9 | T SOUT<br>5:30- | 也是是是是自己的 | CR-3<br>SOUTHEAST<br>5:30-6:30<br>U8 Mixed<br>Div 7 |  |

### LYSAGHT PARK



### CAMPBELL 2



# THURSDAY 6:00 – 7:30PM

### **CAMPBELL 1**



### CAMPBELL 3





### CAMPBELL 2





### THURSDAY 7:00 – 8:30PM

### **CAMPBELL 1**



### CAMPBELL 3



#### LYSAGHT PARK





CP-2 NORTHWEST 7:30-8:30

**CP-2 Southwest 7:30-8:30**  CP-2 NORTHEAST 7:30-8:30 WOMEN DIV 7

CP-2 SOUTHEAST 7:30-8:30 WOMEN Div 4

### THURSDAY 8:00 – 9:30PM

### **CAMPBELL 1**



### CAMPBELL 3







### **CAMPBELL 2**

CP-2 NORTHWEST 8:30-9:30

CP-2 Southwest 8:30-9:30 CP-2 NORTHEAST 8:30-9:30

### CP-2 SOUTHEAST 8:30-9:30

# THURSDAY 8:00PM – 9:30PM