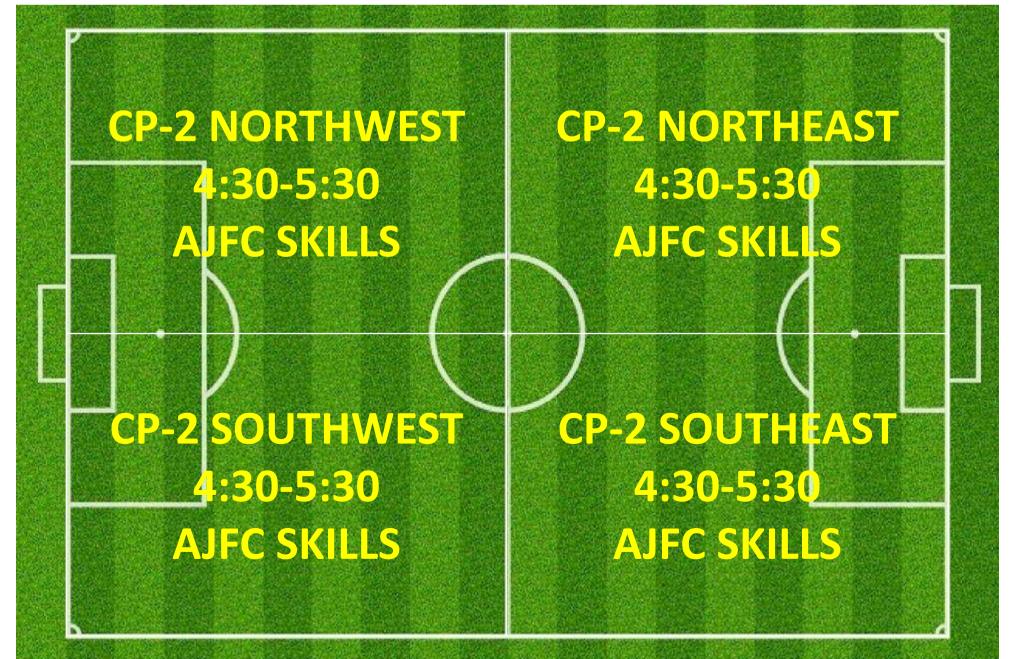

### CAMPBELL 2

| CP-2<br>NORTHWEST<br>4:30-5:00 | CP-2<br>NORTHMID<br>4:30-5:00 | CP-2<br>NORTHEAST<br>4:30-5:00                 |  |
|--------------------------------|-------------------------------|------------------------------------------------|--|
| CP-2<br>SOUTHWEST<br>4:30-5:30 | CP-2<br>SOUTHMID<br>4:30-5:30 | CP-2<br>SOUTHEAST<br>4:30-5:30<br>U6/5 Possums |  |