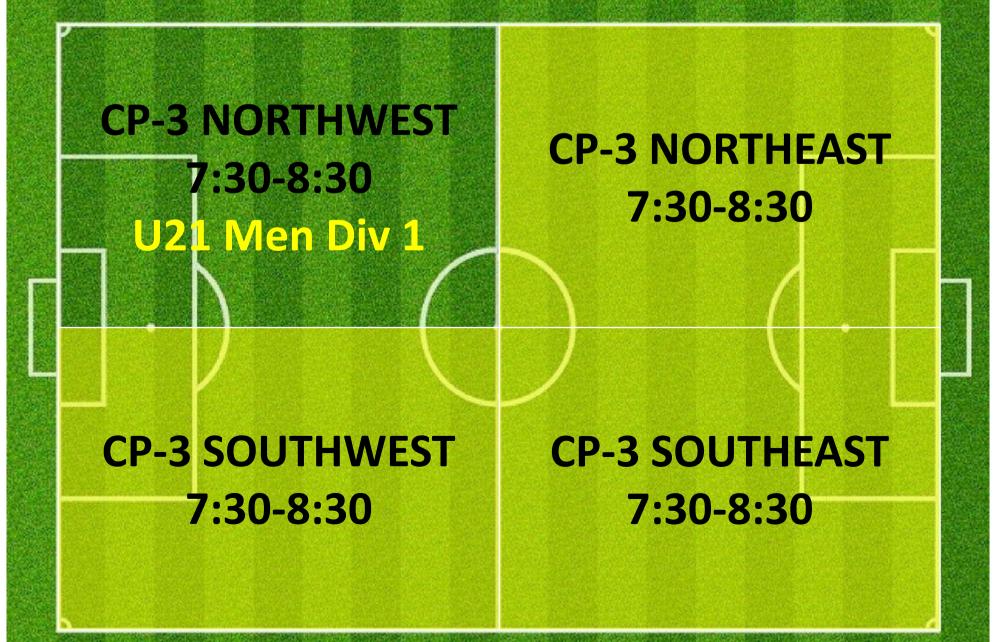

### **CAMPBELL 3**

| CP-3 NORTHWEST<br>8:30-9:30 | CP-3 NORTHEAST<br>8:30-9:30                 |
|-----------------------------|---------------------------------------------|
|                             |                                             |
| CP-3 SOUTHWEST<br>8:30-9:30 | CP-3 SOUTHEAST<br>8:30-9:30<br>AA Men Div 9 |