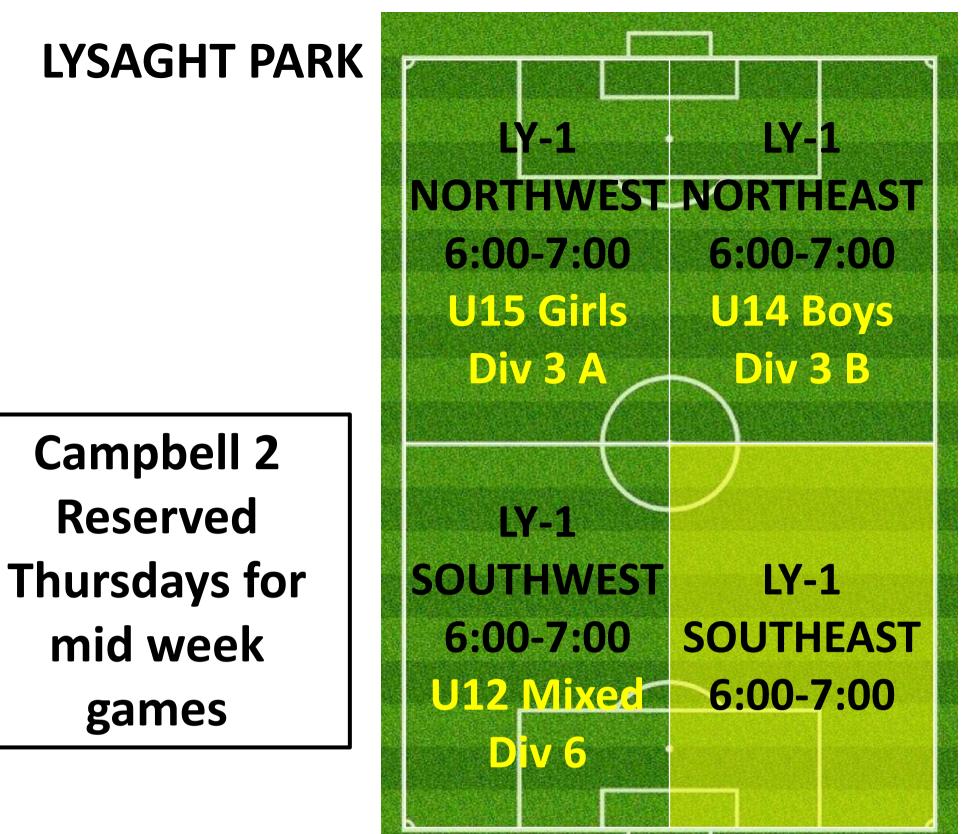

| THURSDAY | 7:15PM       | 9:15PM     | CAMPBELL PARK | FIELD 1               |



### THURSDAY 4:00 – 5:30PM

#### **CAMPBELL 1**



### **CAMPBELL 3**



### LYSAGHT PARK



### **CAMPBELL 2**



### THURSDAY 5:00 – 6:30PM

### **CAMPBELL 1**



### **CAMPBELL 3**

|                                                   |                 |          | NORTHEAST<br>5:30-6:30<br>Girls Div 2 B             |  |
|---------------------------------------------------|-----------------|----------|-----------------------------------------------------|--|
| CP-3<br>OUTHWES<br>5:30-6:30<br>U8 Mixed<br>Div 9 | T SOUT<br>5:30- | 也是是是是自己的 | CR-3<br>SOUTHEAST<br>5:30-6:30<br>U8 Mixed<br>Div 7 |  |

### LYSAGHT PARK



### CAMPBELL 2



# THURSDAY 6:00 – 7:30PM

### **CAMPBELL 1**



### CAMPBELL 3





### CAMPBELL 2





### THURSDAY 7:00 – 8:30PM

### **CAMPBELL 1**



### CAMPBELL 3



#### LYSAGHT PARK





CP-2 NORTHWEST 7:30-8:30

**CP-2 Southwest 7:30-8:30**  CP-2 NORTHEAST 7:30-8:30 WOMEN DIV 7

CP-2 SOUTHEAST 7:30-8:30 WOMEN Div 4

### THURSDAY 8:00 – 9:30PM

### **CAMPBELL 1**



### CAMPBELL 3







### **CAMPBELL 2**

CP-2 NORTHWEST 8:30-9:30

CP-2 Southwest 8:30-9:30 CP-2 NORTHEAST 8:30-9:30

### CP-2 SOUTHEAST 8:30-9:30

# THURSDAY 8:00PM – 9:30PM