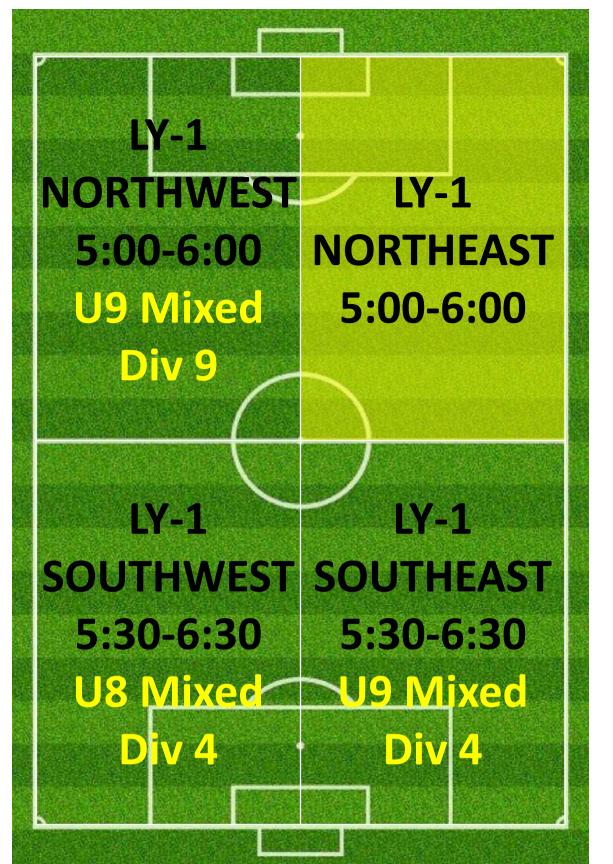

### TUESDAY 5:30PM – 6:30PM LYSAGHT PARK

### **CAMPBELL 1**

### CAMPBELL 3

### CAMPBELL 2