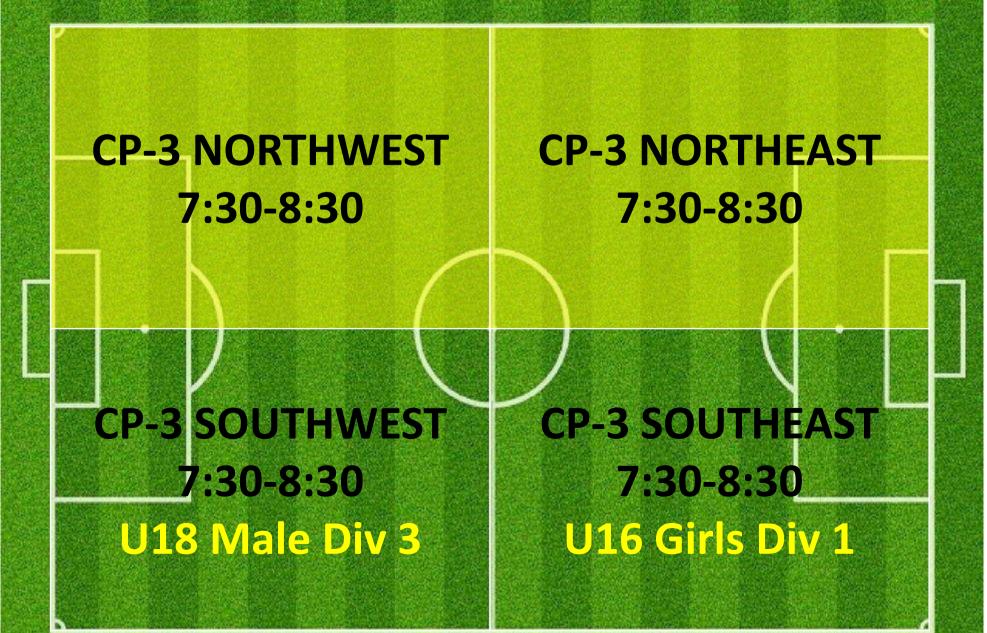

### THURSDAY 7:00 – 8:30PM

### **CAMPBELL 1**

### CAMPBELL 3

#### LYSAGHT PARK

CP-2 NORTHWEST 7:30-8:30

**CP-2 Southwest 7:30-8:30**  CP-2 NORTHEAST 7:30-8:30 WOMEN DIV 7

CP-2 SOUTHEAST 7:30-8:30 WOMEN Div 4