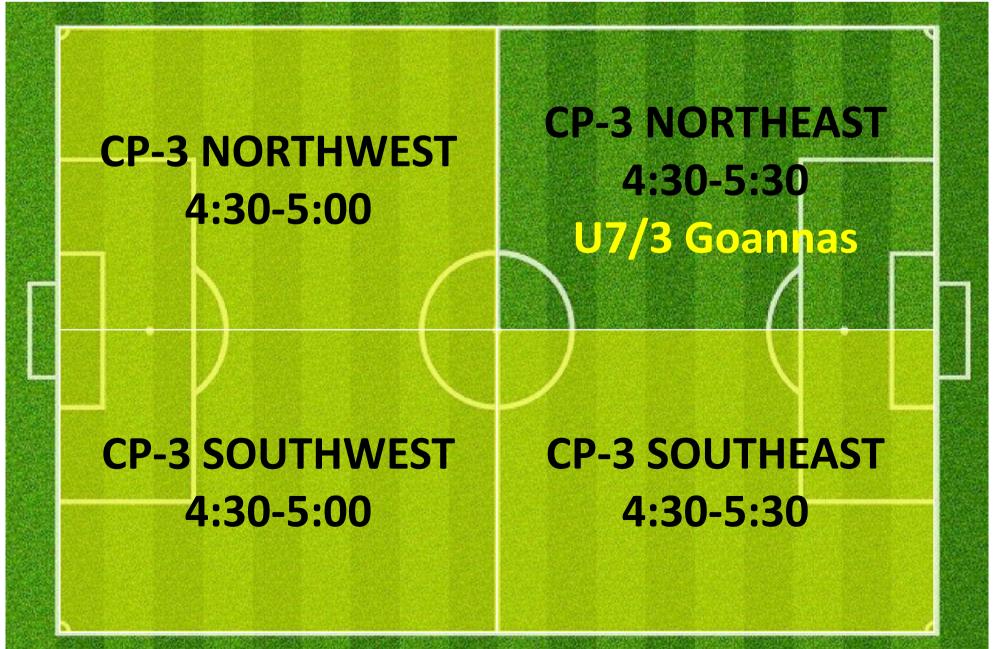

### CAMPBELL PARK & LYSAGHT PARK AJFC TRAINING SCHEDULE ALLOCATIONS TUESDAYS SUMMARY

| TEAM NAME                           | Team Code      | - Day   | 耳 Start Time | - End Time | - Pitch       | 🝷 Pitch Reference 📑   |
|-------------------------------------|----------------|---------|--------------|------------|---------------|-----------------------|
| Abbotsford Juniors 06 01 Bandicoots | AJS0601        | TUESDAY | 5:30PM       | 6:30PM     | LYSAGHT PARK  | LY-1 WESTMID          |
| Abbotsford Juniors 06 02 Bilbies    | AJS0602        | TUESDAY | 5:00PM       | 6:00PM     | CAMPBELL PARK | <b>CP-2 NORTHEAST</b> |
| Abbotsford Juniors 06 05 Possums    | AJS0605        | TUESDAY | 4:30PM       | 5:30PM     | CAMPBELL PARK | CP-2 SOUTHEAST        |
| Abbotsford Juniors 07 01 Crocs      | AJS0701        | TUESDAY | 5:30PM       | 6.30PM     | CAMPBELL PARK | CP-2 SOUTHMID         |
| Abbotsford Juniors 07 03 Goannas    | AJS0703        | TUESDAY | 4:30PM       | 5:30PM     | CAMPBELL PARK | <b>CP-3 NORTHEAST</b> |
| Abbotsford Juniors 07 06 Taipans    | AJS0706        | TUESDAY | 5:00PM       | 6:00PM     | CAMPBELL PARK | <b>CP-2 NORTHWEST</b> |
| Abbotsford Juniors 08 01            | AJS0801        | TUESDAY | 5:30PM       | 6:30PM     | CAMPBELL PARK | <b>CP-1 SOUTHWEST</b> |
| Abbotsford Juniors 08 09            | AJS0809        | TUESDAY | 5:30PM       | 6:30PM     | CAMPBELL PARK | <b>CP-2 SOUTHEAST</b> |
| Abbotsford Juniors 08GIRLS 03 B     | AJS08GIRLS03FB | TUESDAY | 5:30PM       | 6.30PM     | CAMPBELL PARK | <b>CP-2 SOUTHWEST</b> |
| Abbotsford Juniors 09 01            | AJS0901        | TUESDAY | 5:30PM       | 6:30PM     | CAMPBELL PARK | <b>CP-3 NORTHEAST</b> |
| Abbotsford Juniors 09 06            | AJS0906        | TUESDAY | 5:30PM       | 6:30PM     | LYSAGHT PARK  | LY-1 NORTHWEST        |
| Abbotsford Juniors 10 03            | AJS1003        | TUESDAY | 5:30PM       | 6:30PM     | LYSAGHT PARK  | LY-1 SOUTHWEST        |
| Abbotsford Juniors 10 05            | AJS1005        | TUESDAY | 6:00PM       | 7:00PM     | LYSAGHT PARK  | LY-1 SOUTHEAST        |
| Abbotsford Juniors 10GIRLS 02 A     | AJS10GIRLS02FA | TUESDAY | 6:00PM       | 7:00PM     | CAMPBELL PARK | <b>CP-2 NORTHWEST</b> |
| Abbotsford Juniors 11 03 A          | AJS1103A       | TUESDAY | 5:00PM       | 6:00PM     | CAMPBELL PARK | <b>CP-3 SOUTHWEST</b> |
| Abbotsford Juniors 11GIRLS 04       | AJS11GIRLS04F  | TUESDAY | 5:00PM       | 6:00PM     | CAMPBELL PARK | <b>CP-3 NORTHWEST</b> |
| Abbotsford Juniors 12 01            | AJS1201        | TUESDAY | 5:30PM       | 6:30PM     | CAMPBELL PARK | <b>CP-3 SOUTHEAST</b> |
| Abbotsford Juniors 12 05            | AJS1205        | TUESDAY | 6:00PM       | 7:00PM     | LYSAGHT PARK  | LY-1 NORTHEAST        |
| Abbotsford Juniors 12GIRLS 01       | AJS12GIRLS01F  | TUESDAY | 6:00PM       | 7:00PM     | CAMPBELL PARK | <b>CP-2 NORTHEAST</b> |
| Abbotsford Juniors 13 03            | AJS1303        | TUESDAY | 6:00PM       | 7.00PM     | CAMPBELL PARK | <b>CP-3 NORTHWEST</b> |
| Abbotsford Juniors 14 03 A          | AJS1403MA      | TUESDAY | 6:00PM       | 7:00PM     | CAMPBELL PARK | <b>CP-3 SOUTHWEST</b> |
| Abbotsford Juniors 14GIRLS 01       | AJS14GIRLS01F  | TUESDAY | 6:30PM       | 7:30PM     | CAMPBELL PARK | <b>CP-3 SOUTHEAST</b> |
| Abbotsford Juniors 14GIRLS 02 B     | AJS14GIRLS02FB | TUESDAY | 6:30PM       | 7:30PM     | CAMPBELL PARK | <b>CP-2 SOUTHEAST</b> |
| Abbotsford Juniors 16 02            | AJS1602M       | TUESDAY | 7:00PM       | 8:00PM     | CAMPBELL PARK | <b>CP-2 NORTHEAST</b> |
| Abbotsford Juniors 16GIRLS 01       | AJS16GIRLS01F  | TUESDAY | 7:30PM       | 8.30PM     | CAMPBELL PARK | <b>CP-3 SOUTHEAST</b> |
| Abbotsford Juniors 18 01            | AJS1801M       | TUESDAY | 7:30PM       | 8:30PM     | LYSAGHT PARK  | LY-1 SOUTHWEST        |
| Abbotsford Juniors 18 04            | AJS1804M       | TUESDAY | 7:30PM       | 8:30PM     | LYSAGHT PARK  | LY-1 NORTHWEST        |
| Abbotsford Juniors 18 03            | AJS1803M       | TUESDAY | 7:30PM       | 8:30PM     | CAMPBELL PARK | <b>CP-3 SOUTHWEST</b> |
| Abbotsford Juniors 35 01            | AJS3501M       | TUESDAY | 8.00PM       | 9.00PM     | CAMPBELL PARK | <b>CP-2 NORTHWEST</b> |
| Abbotsford Juniors AA 09            | AJSAA09M       | TUESDAY | 8:30PM       | 9.30PM     | CAMPBELL PARK | <b>CP-3 SOUTHEAST</b> |
| Abbotsford Juniors AA 11            | AJSAA11M       | TUESDAY | 8:00PM       | 9.00PM     | CAMPBELL PARK | <b>CP-2 NORTHWEST</b> |
| Abbotsford Juniors AA 17            | AJSAA17M       | TUESDAY | 7:30PM       | 8:30PM     | CAMPBELL PARK | <b>CP-2 SOUTHWEST</b> |
| GOALKEEPER TRAINING                 | RESERVED       | TUESDAY | 4:30PM       | 7:00PM     | CAMPBELL PARK | <b>CP-1 NORTHWEST</b> |
| OPEN SKILLS TRAINING                | RESERVED       | TUESDAY | 4:30PM       | 7:00PM     | CAMPBELL PARK | CP-1 SOUTH            |
| Tuesday Catch-up Game               | RESERVED       | TUESDAY | 7:15PM       | 9:15PM     | CAMPBELL PARK | FIELD 1               |