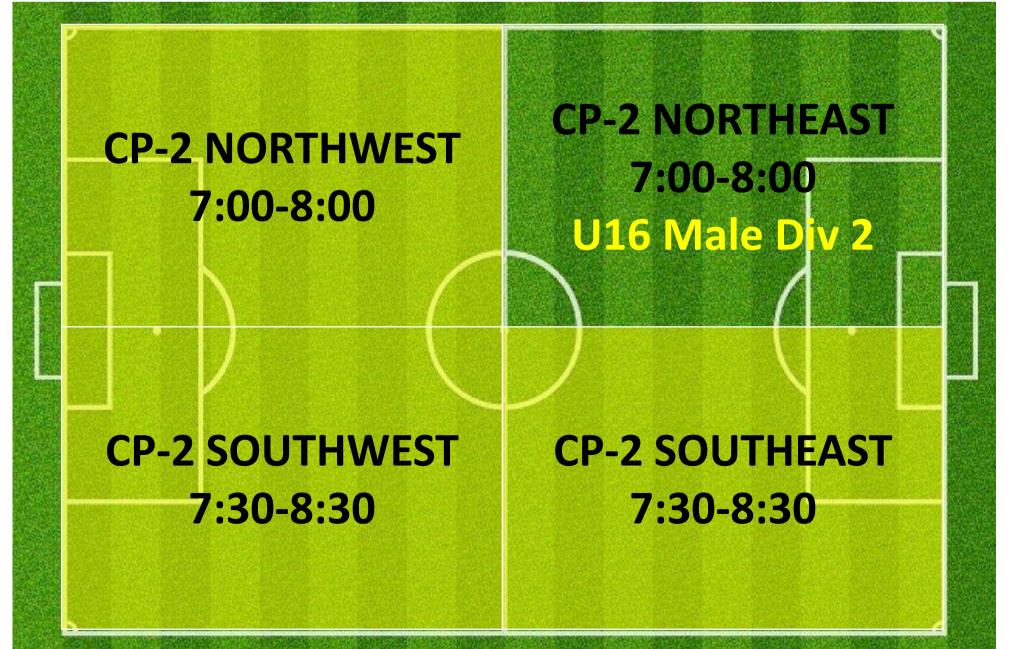

PM     | CAMPBELL PARK | FIELD 1               |



# TUESDAY 4:30PM – 5:30PM Lysaght park

### **CAMPBELL 1**



### **CAMPBELL 3**





### CAMPBELL 2

| CP-2<br>NORTHWEST<br>4:30-5:00 | CP-2<br>NORTHMID<br>4:30-5:00 | CP-2<br>NORTHEAST<br>4:30-5:00                 |  |
|--------------------------------|-------------------------------|------------------------------------------------|--|
| CP-2<br>SOUTHWEST<br>4:30-5:30 | CP-2<br>SOUTHMID<br>4:30-5:30 | CP-2<br>SOUTHEAST<br>4:30-5:30<br>U6/5 Possums |  |

### TUESDAY 5:30PM – 6:30PM LYSAGHT PARK

### **CAMPBELL 1**



### CAMPBELL 3





### CAMPBELL 2



# TUESDAY 6:30PM – 7:30PM LYSAGHT PARK

### **CAMPBELL 1**



### CAMPBELL 3









# TUESDAY 7:00PM – 8:00PM LYSAGHT PARK

### **CAMPBELL 1**



### **CAMPBELL 3**



### CAMPBELL 2





### TUESDAY 8:00PM – 9:30PM Lysaght park

### **CAMPBELL 1**



### **CAMPBELL 3**

| CP-3 NORTHWEST<br>8:30-9:30 | CP-3 NORTHEAST<br>8:30-9:30                 |
|-----------------------------|---------------------------------------------|
|                             |                                             |
| CP-3 SOUTHWEST<br>8:30-9:30 | CP-3 SOUTHEAST<br>8:30-9:30<br>AA Men Div 9 |

### CAMPBELL 2





### TUESDAY 8:00PM – 9:30PM LYSAGHT PARK

### CAMPBELL 1

AA Men Div 9



**CP-3 EAST** 8:30-9:30

ALTERNATE **SETUP FOR NO** MAKE UP GAME







### CAMPBELL PARK & LYSAGHT PARK; AJFC TRAINING SCHEDULE ALLOCATIONS WEDNESDAYS SUMMARY

| ΤΕΑΜ ΝΑΜΕ                          | <b>Team Code</b> | 🔽 Day     | 🛪 Start Time | - End Time | Pitch         | 🔽 Pitch Reference 💽   |
|-----