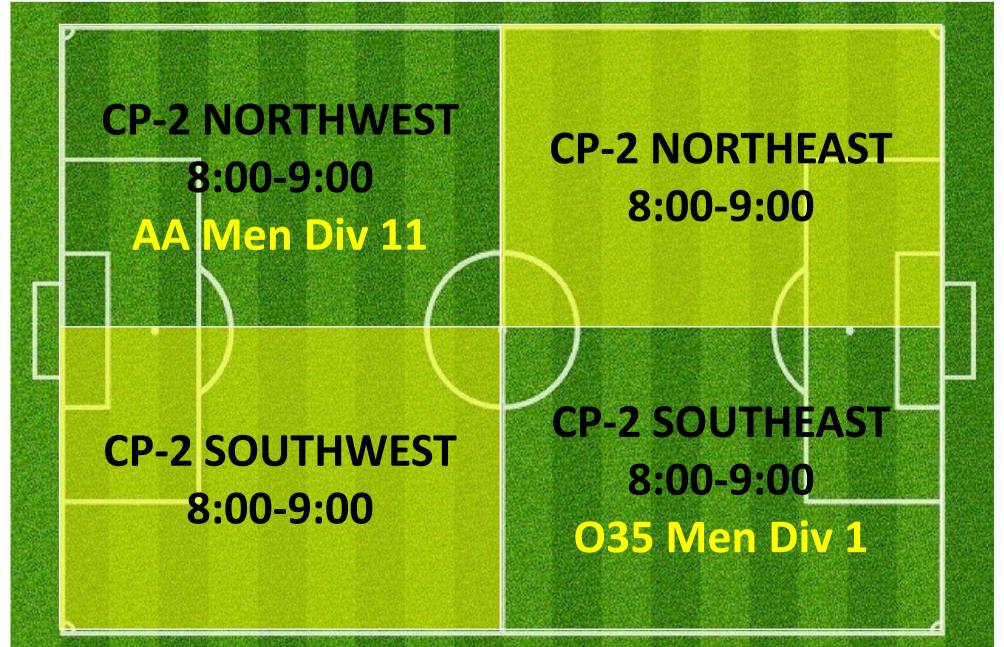

### CAMPBELL PARK & LYSAGHT PARK AJFC TRAINING SCHEDULE ALLOCATIONS TUESDAYS SUMMARY

| TEAM NAME                           | Team Code      | - Day   | 耳 Start Time | - End Time | - Pitch       | 🝷 Pitch Reference 📑   |
|-------------------------------------|----------------|---------|--------------|------------|---------------|-----------------------|
| Abbotsford Juniors 06 01 Bandicoots | AJS0601        | TUESDAY | 5:30PM       | 6:30PM     | LYSAGHT PARK  | LY-1 WESTMID          |
| Abbotsford Juniors 06 02 Bilbies    | AJS0602        | TUESDAY | 5:00PM       | 6:00PM     | CAMPBELL PARK | <b>CP-2 NORTHEAST</b> |
| Abbotsford Juniors 06 05 Possums    | AJS0605        | TUESDAY | 4:30PM       | 5:30PM     | CAMPBELL PARK | CP-2 SOUTHEAST        |
| Abbotsford Juniors 07 01 Crocs      | AJS0701        | TUESDAY | 5:30PM       | 6.30PM     | CAMPBELL PARK | CP-2 SOUTHMID         |
| Abbotsford Juniors 07 03 Goannas    | AJS0703        | TUESDAY | 4:30PM       | 5:30PM     | CAMPBELL PARK | <b>CP-3 NORTHEAST</b> |
| Abbotsford Juniors 07 06 Taipans    | AJS0706        | TUESDAY | 5:00PM       | 6:00PM     | CAMPBELL PARK | <b>CP-2 NORTHWEST</b> |
| Abbotsford Juniors 08 01            | AJS0801        | TUESDAY | 5:30PM       | 6:30PM     | CAMPBELL PARK | <b>CP-1 SOUTHWEST</b> |
| Abbotsford Juniors 08 09            | AJS0809        | TUESDAY | 5:30PM       | 6:30PM     | CAMPBELL PARK | <b>CP-2 SOUTHEAST</b> |
| Abbotsford Juniors 08GIRLS 03 B     | AJS08GIRLS03FB | TUESDAY | 5:30PM       | 6.30PM     | CAMPBELL PARK | <b>CP-2 SOUTHWEST</b> |
| Abbotsford Juniors 09 01            | AJS0901        | TUESDAY | 5:30PM       | 6:30PM     | CAMPBELL PARK | <b>CP-3 NORTHEAST</b> |
| Abbotsford Juniors 09 06            | AJS0906        | TUESDAY | 5:30PM       | 6:30PM     | LYSAGHT PARK  | LY-1 NORTHWEST        |
| Abbotsford Juniors 10 03            | AJS1003        | TUESDAY | 5:30PM       | 6:30PM     | LYSAGHT PARK  | LY-1 SOUTHWEST        |
| Abbotsford Juniors 10 05            | AJS1005        | TUESDAY | 6:00PM       | 7:00PM     | LYSAGHT PARK  | LY-1 SOUTHEAST        |
| Abbotsford Juniors 10GIRLS 02 A     | AJS10GIRLS02FA | TUESDAY | 6:00PM       | 7:00PM     | CAMPBELL PARK | <b>CP-2 NORTHWEST</b> |
| Abbotsford Juniors 11 03 A          | AJS1103A       | TUESDAY | 5:00PM       | 6:00PM     | CAMPBELL PARK | <b>CP-3 SOUTHWEST</b> |
| Abbotsford Juniors 11GIRLS 04       | AJS11GIRLS04F  | TUESDAY | 5:00PM       | 6:00PM     | CAMPBELL PARK | <b>CP-3 NORTHWEST</b> |
| Abbotsford Juniors 12 01            | AJS1201        | TUESDAY | 5:30PM       | 6:30PM     | CAMPBELL PARK | <b>CP-3 SOUTHEAST</b> |
| Abbotsford Juniors 12 05            | AJS1205        | TUESDAY | 6:00PM       | 7:00PM     | LYSAGHT PARK  | LY-1 NORTHEAST        |
| Abbotsford Juniors 12GIRLS 01       | AJS12GIRLS01F  | TUESDAY | 6:00PM       | 7:00PM     | CAMPBELL PARK | <b>CP-2 NORTHEAST</b> |
| Abbotsford Juniors 13 03            | AJS1303        | TUESDAY | 6:00PM       | 7.00PM     | CAMPBELL PARK | <b>CP-3 NORTHWEST</b> |
| Abbotsford Juniors 14 03 A          | AJS1403MA      | TUESDAY | 6:00PM       | 7:00PM     | CAMPBELL PARK | <b>CP-3 SOUTHWEST</b> |
| Abbotsford Juniors 14GIRLS 01       | AJS14GIRLS01F  | TUESDAY | 6:30PM       | 7:30PM     | CAMPBELL PARK | <b>CP-3 SOUTHEAST</b> |
| Abbotsford Juniors 14GIRLS 02 B     | AJS14GIRLS02FB | TUESDAY | 6:30PM       | 7:30PM     | CAMPBELL PARK | <b>CP-2 SOUTHEAST</b> |
| Abbotsford Juniors 16 02            | AJS1602M       | TUESDAY | 7:00PM       | 8:00PM     | CAMPBELL PARK | <b>CP-2 NORTHEAST</b> |
| Abbotsford Juniors 16GIRLS 01       | AJS16GIRLS01F  | TUESDAY | 7:30PM       | 8.30PM     | CAMPBELL PARK | <b>CP-3 SOUTHEAST</b> |
| Abbotsford Juniors 18 01            | AJS1801M       | TUESDAY | 7:30PM       | 8:30PM     | LYSAGHT PARK  | LY-1 SOUTHWEST        |
| Abbotsford Juniors 18 04            | AJS1804M       | TUESDAY | 7:30PM       | 8:30PM     | LYSAGHT PARK  | LY-1 NORTHWEST        |
| Abbotsford Juniors 18 03            | AJS1803M       | TUESDAY | 7:30PM       | 8:30PM     | CAMPBELL PARK | <b>CP-3 SOUTHWEST</b> |
| Abbotsford Juniors 35 01            | AJS3501M       | TUESDAY | 8.00PM       | 9.00PM     | CAMPBELL PARK | <b>CP-2 NORTHWEST</b> |
| Abbotsford Juniors AA 09            | AJSAA09M       | TUESDAY | 8:30PM       | 9.30PM     | CAMPBELL PARK | <b>CP-3 SOUTHEAST</b> |
| Abbotsford Juniors AA 11            | AJSAA11M       | TUESDAY | 8:00PM       | 9.00PM     | CAMPBELL PARK | <b>CP-2 NORTHWEST</b> |
| Abbotsford Juniors AA 17            | AJSAA17M       | TUESDAY | 7:30PM       | 8:30PM     | CAMPBELL PARK | <b>CP-2 SOUTHWEST</b> |
| GOALKEEPER TRAINING                 | RESERVED       | TUESDAY | 4:30PM       | 7:00PM     | CAMPBELL PARK | <b>CP-1 NORTHWEST</b> |
| OPEN SKILLS TRAINING                | RESERVED       | TUESDAY | 4:30PM       | 7:00PM     | CAMPBELL PARK | CP-1 SOUTH            |
| Tuesday Catch-up Game               | RESERVED       | TUESDAY | 7:15PM       | 9:15PM     | CAMPBELL PARK | FIELD 1               |

### TUESDAY 8:00PM – 9:30PM Lysaght park

### **CAMPBELL 3**

| CP-3 NORTHWEST<br>8:30-9:30 | CP-3 NORTHEAST<br>8:30-9:30                 |
|-----------------------------|---------------------------------------------|
|                             |                                             |
| CP-3 SOUTHWEST<br>8:30-9:30 | CP-3 SOUTHEAST<br>8:30-9:30<br>AA Men Div 9 |