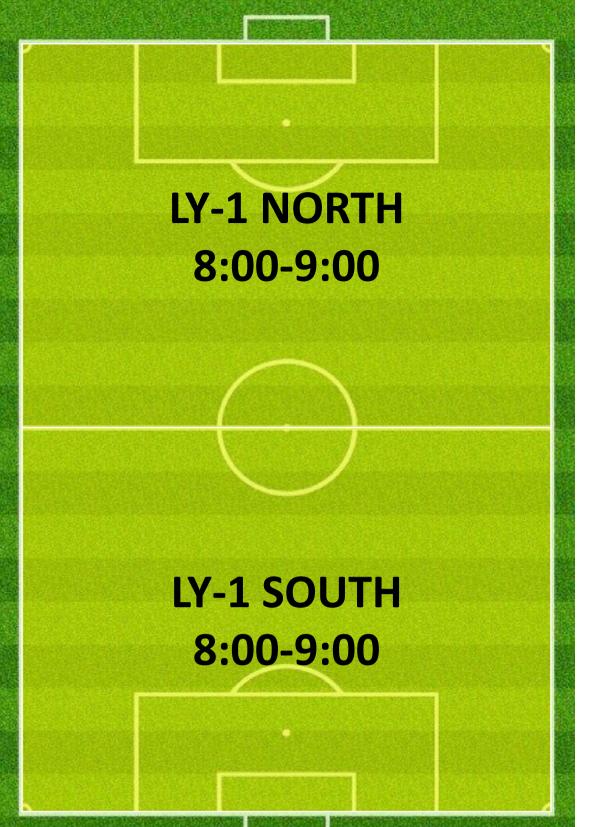

|                 |          | NORTHEAST<br>5:30-6:30<br>Girls Div 2 B             |  |
|---------------------------------------------------|-----------------|----------|-----------------------------------------------------|--|
| CP-3<br>OUTHWES<br>5:30-6:30<br>U8 Mixed<br>Div 9 | T SOUT<br>5:30- | 也是是是是自己的 | CR-3<br>SOUTHEAST<br>5:30-6:30<br>U8 Mixed<br>Div 7 |  |

### LYSAGHT PARK



### CAMPBELL 2



# THURSDAY 6:00 – 7:30PM

### **CAMPBELL 1**



### CAMPBELL 3





### CAMPBELL 2





### THURSDAY 7:00 – 8:30PM

### **CAMPBELL 1**



### CAMPBELL 3



#### LYSAGHT PARK





CP-2 NORTHWEST 7:30-8:30

**CP-2 Southwest 7:30-8:30**  CP-2 NORTHEAST 7:30-8:30 WOMEN DIV 7

CP-2 SOUTHEAST 7:30-8:30 WOMEN Div 4

### THURSDAY 8:00 – 9:30PM

### **CAMPBELL 1**



### CAMPBELL 3







### **CAMPBELL 2**

CP-2 NORTHWEST 8:30-9:30

CP-2 Southwest 8:30-9:30 CP-2 NORTHEAST 8:30-9:30

### CP-2 SOUTHEAST 8:30-9:30

# THURSDAY 8:00PM – 9:30PM