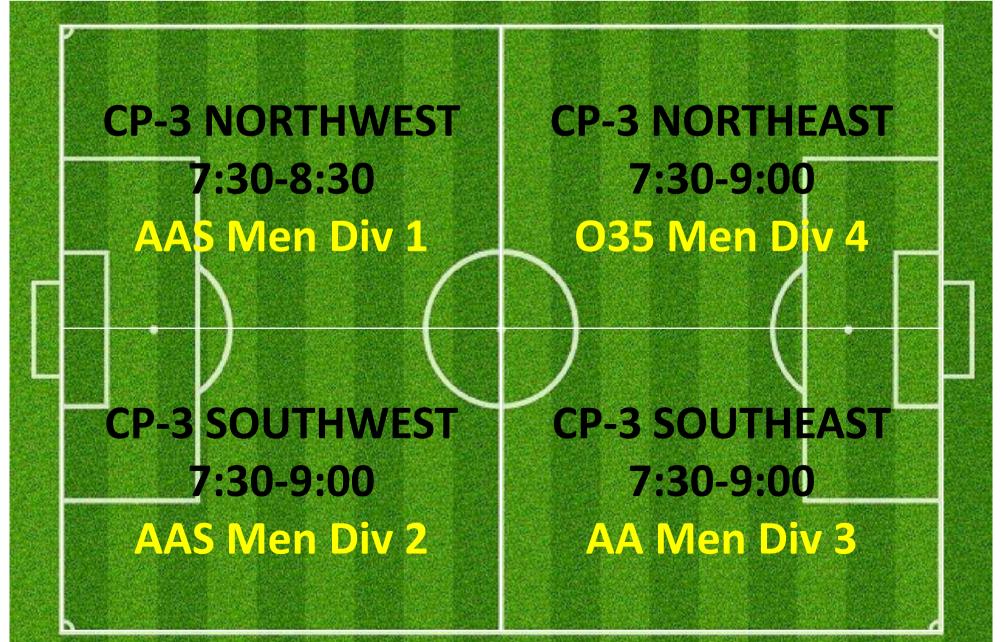

| C       | NORTH<br>30-5:0 |                 |   |
|---|-------------------|--------------|---------|-----------------|-----------------|---|
|   |                   | (            | $\Big)$ |                 | 4.              |   |
|   | P-2               |              | -2      |                 | P-2             | Ļ |
| 5 | HWEST<br>-5:00    | SOUT<br>4:30 |         |                 | 'HEAS<br>)-5:00 | 1 |

**Revision B.0** 

N

### WEDNESDAY 5:00 – 6:30PM LYSAGHT PARK

### **CAMPBELL 1**



### CAMPBELL 3









### WEDNESDAY 6:00 – 7:30PM LYSAGHT PARK

#### **CAMPBELL 1**



### CAMPBELL 3





### CAMPBELL 2



### WEDNESDAY 7:00-8:30PM

### **CAMPBELL 1**



### CAMPBELL 3



### LYSAGHT PARK







### WEDNESDAY 8:30-9:30PM

### **CAMPBELL 1**



### CAMPBELL 3



#### LYSAGHT PARK







# WEDNESDAY 7:00PM – 9:00PM

### CAMPBELL 1



### CAMPBELL 3





# LYSAGHT PARK

**ALTERNATE SETUP WHEN NO GAME SCHEDULED** 









### CAMPBELL PARK & LYSAGHT PARK; AJFC TRAINING SCHEDULE ALLOCATIONS THURSDAYS SUMMARY

| TEAM NAME                         | Team Code      | Day      | 耳 Start Time | 💌 End Time | Pitch         | 🔽 Pitch Reference 💽   |
|-----------------------------------|----------------|----------|--------------|------------|---------------|-----------------------|
| Abbotsford Juniors 06 07 Echidnas | AJS0607        | THURSDAY | 4:30PM       | 5:30PM     | CAMPBELL PARK | CP-3 SOUTHEAST        |
| Abbotsford Juniors 06 08 Wombats  | AJS0608        | THURSDAY | 5:30PM       | 6:30PM     | CAMPBELL PARK | <b>CP-3 SOUTHMID</b>  |
| Abbotsford