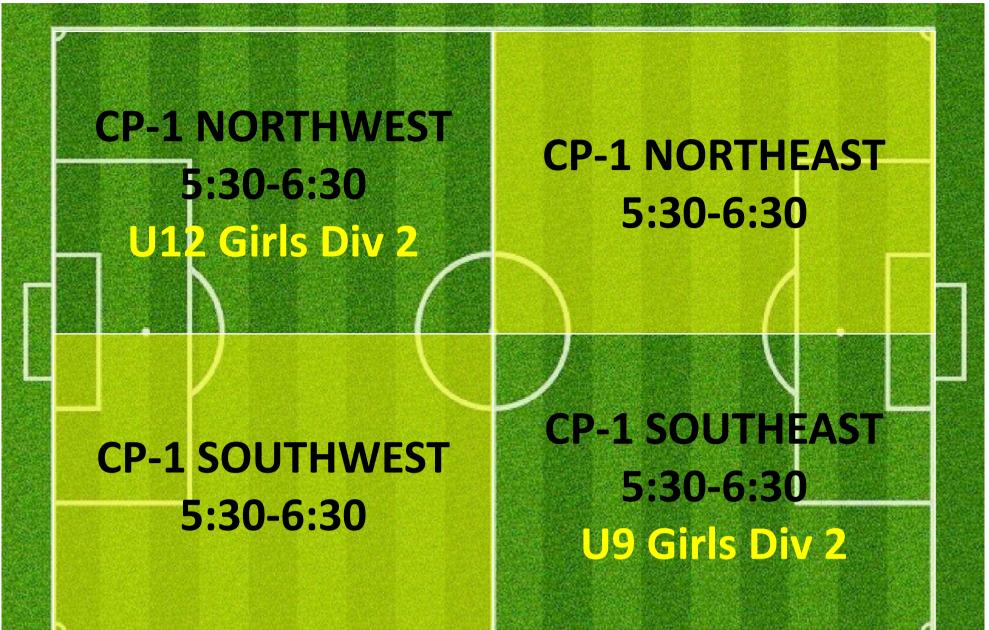

### THURSDAY 5:00 – 6:30PM

### **CAMPBELL 1**

### **CAMPBELL 3**

|                                                   |                 |          | NORTHEAST<br>5:30-6:30<br>Girls Div 2 B             |  |
|---------------------------------------------------|-----------------|----------|-----------------------------------------------------|--|
| CP-3<br>OUTHWES<br>5:30-6:30<br>U8 Mixed<br>Div 9 | T SOUT<br>5:30- | 也是是是是自己的 | CR-3<br>SOUTHEAST<br>5:30-6:30<br>U8 Mixed<br>Div 7 |  |

### LYSAGHT PARK

### CAMPBELL 2